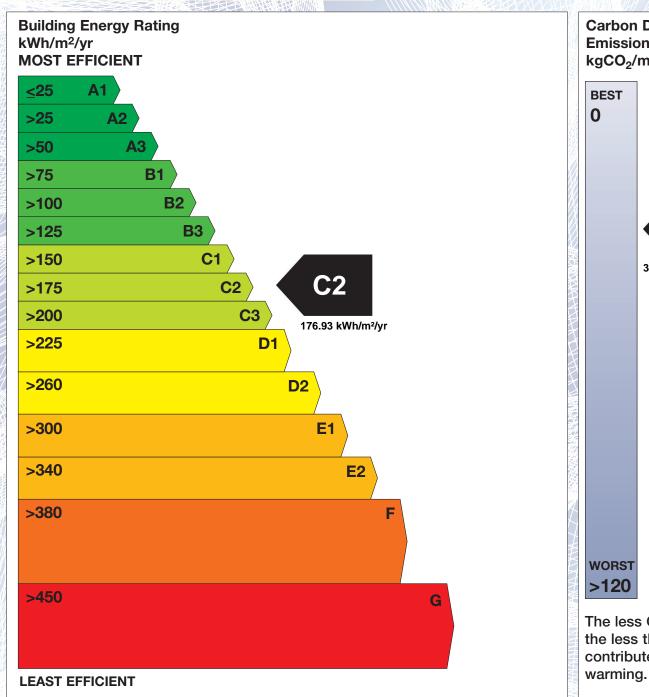

## BER for the building detailed below is:

C2

| Address                    | 1 TOUREEN CRESCENT<br>PASSAGE WEST<br>CO. CORK |
|----------------------------|------------------------------------------------|
| Eircode                    | T12YP6F                                        |
| BER Number                 | 113435440                                      |
| Date of Issue              | 02/10/2020                                     |
| Valid Until                | 02/10/2030                                     |
| Assessor Number            | 101352                                         |
| <b>Assessor Company No</b> | 104707                                         |

The Building Energy Rating (BER) is an indication of the energy performance of this dwelling. It covers energy use for space heating, water heating, ventilation and lighting, calculated on the basis of standard occupancy. It is expressed as primary energy use per unit floor area per year (kWh/m²/yr).

'A' rated properties are the most energy efficient and will tend to have the lowest energy bills.

Carbon Dioxide (CO<sub>2</sub>) **Emissions Indicator** kgCO<sub>2</sub>/m<sup>2</sup>/yr Calculated annual CO<sub>2</sub> emissions 32.79 kgCO<sub>2</sub>/m<sup>2</sup>/yr The less CO<sub>2</sub> produced, the less the dwelling contributes to global