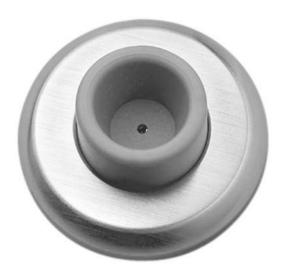

## Rockwood 409 Concave Wrought Wall Stop

Experience a safer and more open world

## SPECIFICATIONS:

MATERIAL: Wrought Brass, Bronze, and Stainless Steel with Rubber Bumper

FASTENERS: #8 x 1<sup>1</sup>/4" Truss Head Sheet Metal Screw, Plastic Toggle

FEATURES: Concealed mounting, concave bumper. Back plate prevents damage to wall.

BUMPER: Concave