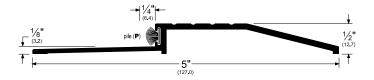

## Pemko Commercial Thresholds: Latching Panic Exit Saddles

AVAILABLE FINISHES: **A, D, G** WIDTH: **5" (127.0 mm)** HEIGHT: **1/2" (12.7 mm)** 

2001 P

100

A (Mill Finish Aluminum) D (Dark Bronze Anodized) G (Gold Anodized)