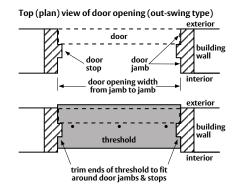

#### Installation Instructions

- 1. Carefully cope to fit within the frame opening making sure seal will make contact with door face.
- 2. Trim seal 1/16" longer than threshold at each end. Use a sealant or compound at all edges and joints.
- 3. Fasten with screws provided.