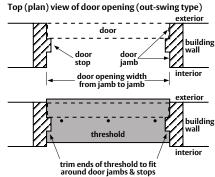

## Pemko Commercial Threshold

Applies to the following products:

179 P, 2001 P, 179 V, 2001 V

- 1. Carefully cope to fit within the frame opening making sure seal will make contact with door face.
- 2. Trim seal 1/16" longer than threshold at each end. Use a sealant or compound at all edges and joints.
- 3. Fasten with screws provided.

# trim ends of threshold to fit around door jambs & stops