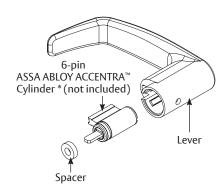

## **Spacer for YC- Cylinder Option**

#### IMPORTANT!

Be sure to press spacer over tail piece as shown and fully seat against back of cylinder tail cap (6-pin version only).

- \* Compatible Cylinders:
- 1803-54L
- 5803-54L
- K403-54L