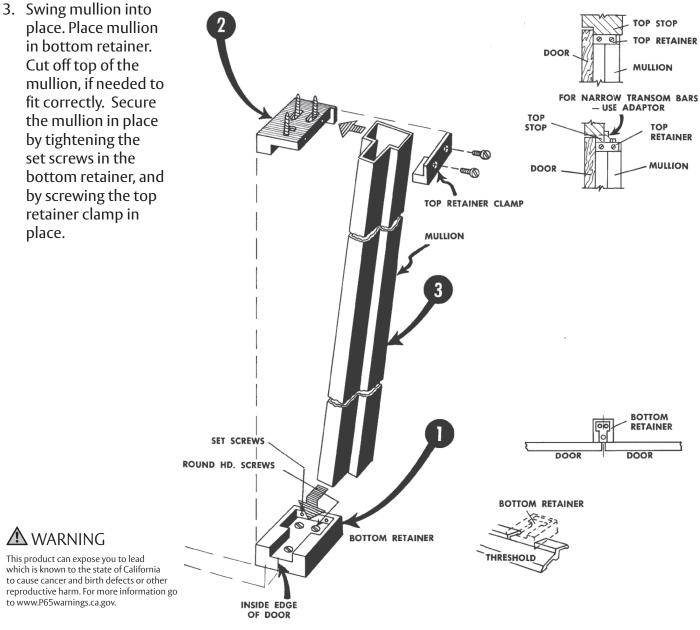

## PE80 & 80 Series Exit Devices

- 1. Install bottom retainer. Secure bottom retainer to the surface of the finished floor.
- 2. Install top retainer. Secure top retainer to the surface of top stop. Use (4) #14 x 1" flat head wood screws or (4) 1/4"-20 x 5/8" flat head machine screws.