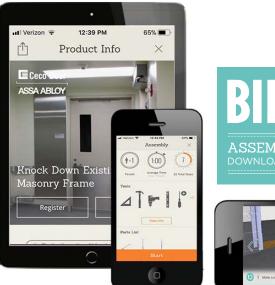

## Simplify the installation of Ceco frames with the new BILT App!

BILT is a revolutionary new way to install Ceco frames. Download the free BILT App on your phone or other mobile device.

BILT removes the guess work for a trouble free installation. The BILT program features easy to navigate screens in a three dimensional format. Zoom in, zoom out or rotate the image to see the installation from all angles!

The BILT App has installation instructions for eight Ceco Frames:

- NEW StormPro KD Existing Masonry Door Frame
- NEW StormPro Welded Masonry Door Frame
- KD Slip On Borrowed Light
- KD Sidelight Door Frame
- KD Steel Stud Door Frame
- KD Wood Stud Door Frame
- KD Existing Masonry Door Frame
- Welded Masonry Door Frame

Ceco Door

SSA ABLOY

- Get an overview of the project
- Follow simple 3D interactive instructions
- Zoom in, Zoom out or rotate the image to see all installation angles
- See the tools needed to complete each step