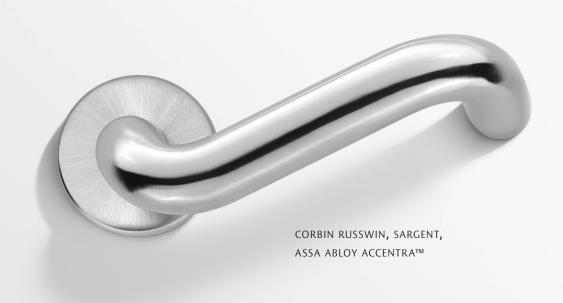

# Custom Door Hardware Trim

CREATE A UNIQUE HARDWARE COLLECTION THAT DEFINES YOUR PROJECT.

YOUR ONE-OF-A-KIND DESIGN IS BACKED BY COMMERCIAL GRADE MORTISE

AND TUBULAR LOCKS, EXIT DEVICES AND ACCESS CONTROL TECHNOLOGY,

MEETING ALL LIFE SAFETY AND SECURITY REQUIREMENTS.

MANUFACTURED FROM SOLID ARCHITECTURAL METALS, CUSTOM LEVERS

CAN BE INCORPORATED ON ALL LOCK TYPES, PROVIDING AESTHETIC

CONTINUITY THROUGHOUT AN ENTIRE SPACE.

#### Modify an existing design

Adjustments can be made to any trim design in our current offering. Add an accent mark, engraving, or logo for a personalized touch. We can also accommodate code requirements by adding a return to a straight lever design.

#### Create a custom design

We love things shiny and new. Whether you imagine something simplistic or edgy, our industrial design staff will work your direction, design, or napkin sketch to create your very own custom hardware piece.