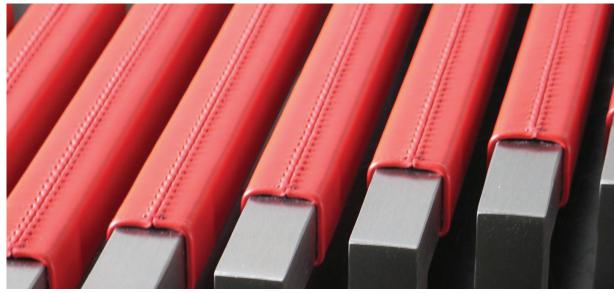

#### **Custom Materials**

Our leather craftsmanship expresses our attention to detail as each leather door pull is hand stitched. We apply equal expertise to our door pull fabrication by using the finest bridle or upholstery leather, in a wide variety of colors.

### **McKinney Hinges**

Decorative hinges are available for a variety of custom applications including ElectroLynx and Power-over-Ethernet hinges

DOOR PULLS ARE THE GATEWAY INTO A BUILDING. WHETHER YOU'RE LOOKING FOR DRAMA OR ELEGANCE, ASSA ABLOY'S ROCKWOOD DOOR PULLS CAN BE HIGHLY CUSTOMIZED, MAKING YOUR IDEAS COME TO LIFE. MADE WITH HIGHEST QUALITY MATERIALS INCLUDING VARIOUS METALS, LEATHER, AND WOOD, WE USE A SELECTION OF MANUFACTURING PROCESSES TO PRODUCE YOUR CUSTOM DESIGN.