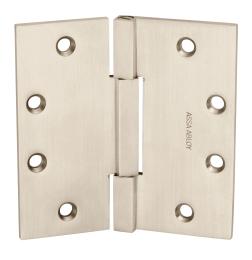

### **McKinney Hinges**

Decorative hinges are available for a variety of custom applications including ElectroLynx and Power-over-Ethernet hinges

DOOR PULLS ARE THE GATEWAY INTO A BUILDING. WHETHER YOU'RE LOOKING FOR DRAMA OR ELEGANCE, ASSA ABLOY'S ROCKWOOD DOOR PULLS CAN BE HIGHLY CUSTOMIZED, MAKING YOUR IDEAS COME TO LIFE. MADE WITH HIGHEST QUALITY MATERIALS INCLUDING VARIOUS METALS, LEATHER, AND WOOD, WE USE A SELECTION OF MANUFACTURING PROCESSES TO PRODUCE YOUR CUSTOM DESIGN.