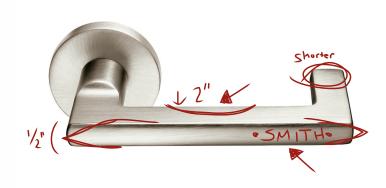

# Custom Door Hardware Trim

CREATE A UNIQUE HARDWARE COLLECTION THAT DEFINES YOUR PROJECT.

YOUR ONE-OF-A-KIND DESIGN IS BACKED BY COMMERCIAL GRADE MORTISE

AND TUBULAR LOCKS, EXIT DEVICES AND ACCESS CONTROL TECHNOLOGY,

MEETING ALL LIFE SAFETY AND SECURITY REQUIREMENTS.

MANUFACTURED FROM SOLID ARCHITECTURAL METALS, CUSTOM LEVERS

CAN BE INCORPORATED ON ALL LOCK TYPES, PROVIDING AESTHETIC

CONTINUITY THROUGHOUT AN ENTIRE SPACE.

#### Modify an existing design

Adjustments can be made to any trim design in our current offering. Add an accent mark, engraving, or logo for a personalized touch. We can also accommodate code requirements by adding a return to a straight lever design.

#### Create a custom design

We love things shiny and new. Whether you imagine something simplistic or edgy, our industrial design staff will work your direction, design, or napkin sketch to create your very own custom hardware piece.