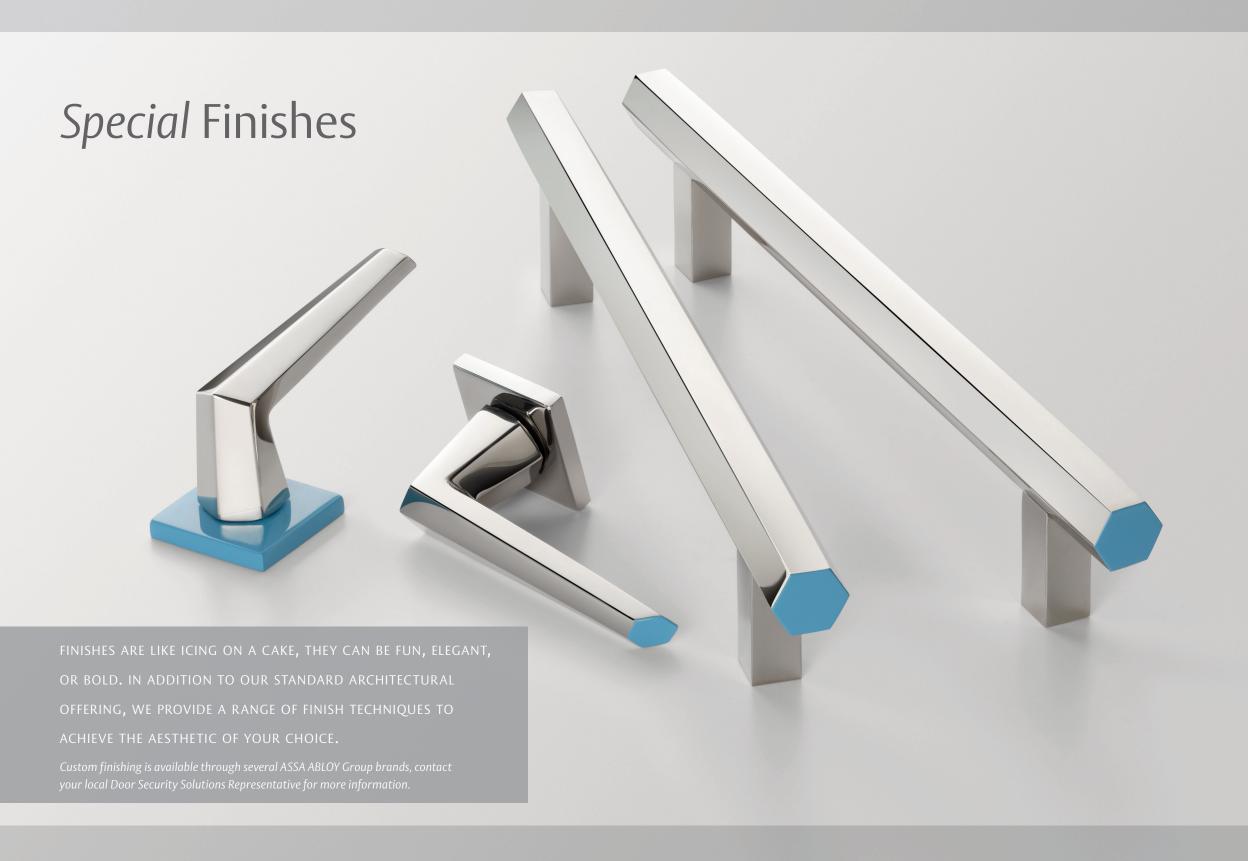

### Electroplating

This traditional architectural finishing process uses electric current to form a thin metal coating over substrates such as brass, bronze, or stainless steel. Inquire about other electroplated finishes not listed in our current offering.

### Powder Coating

Add a pop of color to your hardware with special powder coating. Pick a color out of a crayon box, select a fabric swatch or wall paint, and we'll match it. Powder coating is a durable and cost effective option to accentuate your space.