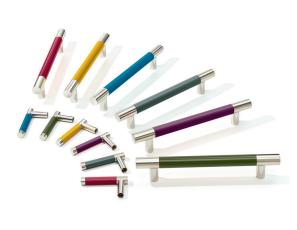

### Electroplating

This traditional architectural finishing process uses electric current to form a thin metal coating over substrates such as brass, bronze, or stainless steel. Inquire about other electroplated finishes not listed in our current offering.

### Powder Coating

Add a pop of color to your hardware with special powder coating. Pick a color out of a crayon box, select a fabric swatch or wall paint, and we'll match it. Powder coating is a durable and cost effective option to accentuate your space.