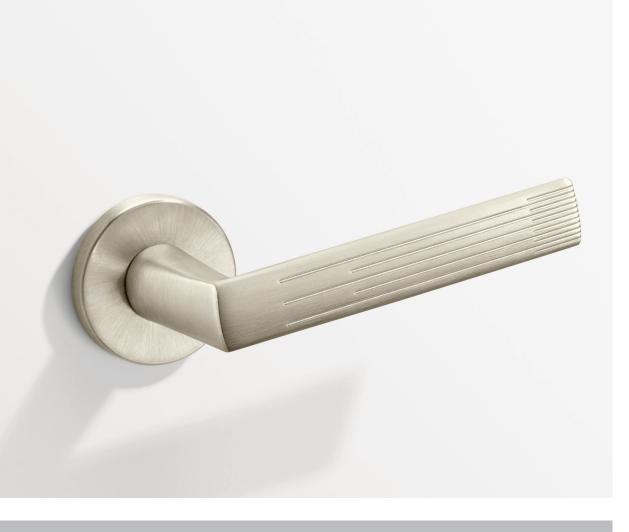

# Custom Door Hardware Trim

CREATE A UNIQUE HARDWARE COLLECTION THAT DEFINES YOUR PROJECT.

YOUR ONE-OF-A-KIND DESIGN IS BACKED BY COMMERCIAL GRADE MORTISE

AND TUBULAR LOCKS, EXIT DEVICES AND ACCESS CONTROL TECHNOLOGY,

MEETING ALL LIFE SAFETY AND SECURITY REQUIREMENTS.

MANUFACTURED FROM SOLID ARCHITECTURAL METALS, CUSTOM LEVERS

CAN BE INCORPORATED ON ALL LOCK TYPES, PROVIDING AESTHETIC

CONTINUITY THROUGHOUT AN ENTIRE SPACE.

#### Modify an existing design

Adjustments can be made to any trim design in our current offering. Add an accent mark, engraving, or logo for a personalized touch. We can also accommodate code requirements by adding a return to a straight lever design.

#### Create a custom design

We love things shiny and new. Whether you imagine something simplistic or edgy, our industrial design staff will work your direction, design, or napkin sketch to create your very own custom hardware piece.