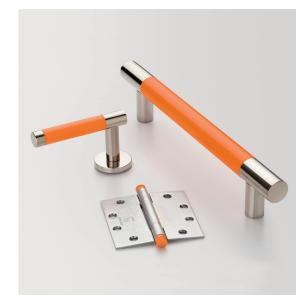

# Custom Door Accessories

#### **Rockwood Door Pulls**

### **McKinney Hinges**

Decorative hinges are available for a variety of custom applications including ElectroLynx and Power-over-Ethernet hinges

DOOR PULLS ARE THE GATEWAY INTO A BUILDING. WHETHER YOU'RE LOOKING FOR DRAMA OR ELEGANCE, ASSA ABLOY'S ROCKWOOD DOOR PULLS CAN BE HIGHLY CUSTOMIZED, MAKING YOUR IDEAS COME TO LIFE. MADE WITH HIGHEST QUALITY MATERIALS INCLUDING VARIOUS METALS, LEATHER, AND WOOD, WE USE A SELECTION OF MANUFACTURING PROCESSES TO PRODUCE YOUR CUSTOM DESIGN.