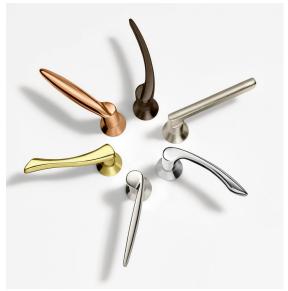

# Custom Door Hardware Trim

CREATE A UNIQUE HARDWARE COLLECTION THAT DEFINES YOUR PROJECT.

YOUR ONE-OF-A-KIND DESIGN IS BACKED BY COMMERCIAL GRADE MORTISE

AND TUBULAR LOCKS, EXIT DEVICES AND ACCESS CONTROL TECHNOLOGY,

MEETING ALL LIFE SAFETY AND SECURITY REQUIREMENTS.

MANUFACTURED FROM SOLID ARCHITECTURAL METALS, CUSTOM LEVERS

CAN BE INCORPORATED ON ALL LOCK TYPES, PROVIDING AESTHETIC

CONTINUITY THROUGHOUT AN ENTIRE SPACE.

#### Modify an existing design

Adjustments can be made to any trim design in our current offering. Add an accent mark, engraving, or logo for a personalized touch. We can also accommodate code requirements by adding a return to a straight lever design.

#### Create a custom design

We love things shiny and new. Whether you imagine something simplistic or edgy, our industrial design staff will work your direction, design, or napkin sketch to create your very own custom hardware piece.