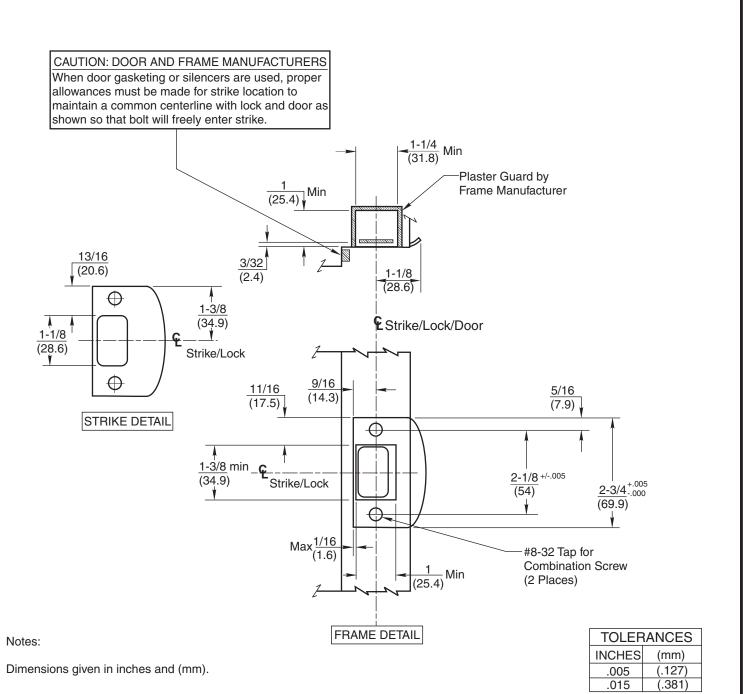

## RESPONSIBILITY

DOOR AND FRAME MANUFACTURERS ARE RESPONSIBLE FOR PROVIDING ADEQUATE CONSTRUCTION OR REINFORCEMENTS FOR PROPER INSTALLATION OF HARDWARE SHOWN. ALL ARCHITECTURAL BUILDERS HARDWARE MUST BE INSTALLED ON PROPERLY REINFORCED DOORS AND FRAMES, REGARDLESS OF TYPE, MATERIAL, OR METHOD OF CONSTRUCTION.

## **SF118 Full Lip Strike**

607F76

ASSA ABLOY

www.corbinrusswin.com

SUPERSEDES T30648-4 DO NOT SCALE DRAWING 03/21 T30648-5