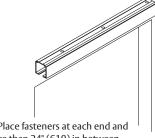

#### 3. Insert hangers.

Ensure that hanger flange is pointing in direction of clip portion of stop as shown.

NOTE: If not using soft close, hanger will have shorter hanger bolt.

4. Secure track.

Note: Place fasteners at each end and no more than 24" (610) in between.