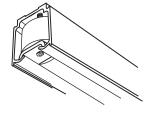

#### 1. Assemble hanger.

If using soft close device, use taller hanger bolt.

#### 2. Fit hanger apron to door panel.

Drill 1/2" (13) dia x 11/2" (38) deep hole 5" (127) from door edge to centerline and centered in the door thickness.

#### 3. Insert hangers.

Ensure that hanger flange is pointing in direction of clip portion of stop as shown.

NOTE: If not using soft close, hanger will have shorter hanger bolt.

4. Secure track.

Note: Place fasteners at each end and no more than 24" (610) in between.