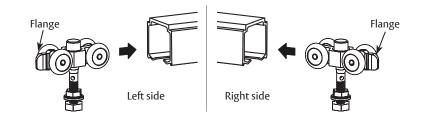

#### 3. Insert hangers.

Ensure that hanger flange is pointing in direction of clip portion of stop as shown.

NOTE: If not using soft close, hanger will have shorter hanger bolt.

4. Secure track.

Note: Place fasteners at each end and no more than 24" (610) in between.