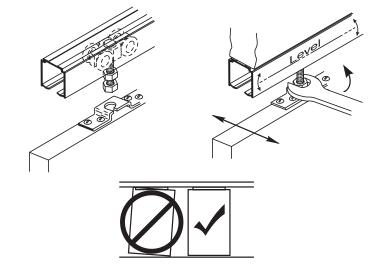

**Opening Solutions** Experience a safer and more open world

2

5. Mortise door and fit door guide.

Attach a plumb line to hanger. Place hanger inside track. Using plumb line, mark the centerline of floor to mark for centerline of guide location.

6. Attach door panel and adjust until level.

If using soft close device, refer to provided installation instructions beginning with step 3.

7. Install and secure retaining stops.

If using soft close device, do not install retaining stops.