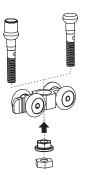

# Architectural Door Accessories

## Pemko H180A Sliding Door Hardware

### Door Leaf Capacity - 180 lbs.



\* When using fascia, offset hanger foot 1/8" (3) closer to fascia face of the door.

Experience a safer and more open world

Copyright © 2018, 2019, ASSA ABLOY Accessories and Door Controls Group, Inc. All rights reserved. Reproduction in whole or in part without the express written permission of ASSA ABLOY Accessories and Door Controls Group, Inc. is prohibited.



#### 1. Assemble hanger.

If using soft close device, use taller hanger bolt.



#### 2. Fit hanger apron to door panel.

Drill 1/2" (13) dia x 11/2" (38) deep hole 5" (127) from door edge to centerline and centered in the door thickness.



#### 3. Insert hangers.

Ensure that hanger flange is pointing in direction of clip portion of stop as shown.

NOTE: If not using soft close, hanger will have shorter hanger bolt.



4. Secure track.





Note: Place fasteners at each end and no more than 24" (610) in between.



**Opening Solutions** Experience a safer and more open world

2

5. Mortise door and fit door guide.

Attach a plumb line to hanger. Place hanger inside track. Using plumb line, mark the centerline of floor to mark for centerline of guide location.



6. Attach door panel and adjust until level.

If using soft close device, refer to provided installation