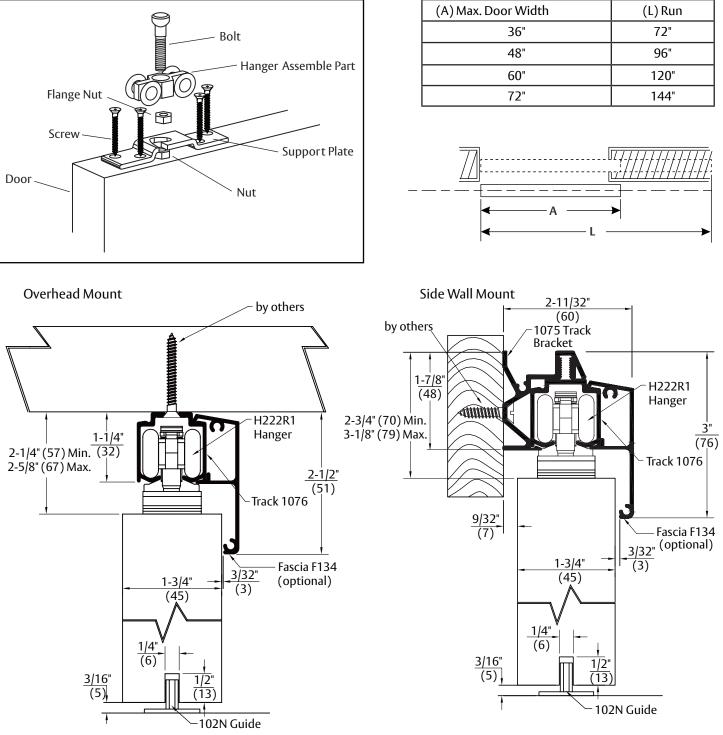

# Architectural Door Accessories

## Pemko H180A Sliding Door Hardware

### Door Leaf Capacity - 180 lbs.

\* When using fascia, offset hanger foot 1/8" (3) closer to fascia face of the door.

Experience a safer and more open world

Copyright © 2018, 2019, ASSA ABLOY Accessories and Door Controls Group, Inc. All rights reserved. Reproduction in whole or in part without the express written permission of ASSA ABLOY Accessories and Door Controls Group, Inc. is prohibited.

#### 1. Assemble hanger.

If using soft close device, use taller hanger bolt.

#### 2. Fit hanger apron to door panel.

Drill 1/2" (13) dia x 11/2" (38) deep hole 5" (127) from door edge to centerline and centered in the door thickness.

#### 3. Insert hangers.

Ensure that hanger flange is pointing in direction of clip portion of stop as shown.

NOTE: If not using soft close, hanger will have shorter hanger bolt.

4. Secure track.

Note: Place fasteners at each end and no more than 24" (610) in between.

**Opening Solutions** Experience a safer and more open world

2

5. Mortise door and fit door guide.

Attach a plumb line to hanger. Place hanger inside track. Using plumb line, mark the centerline of floor to mark for centerline of guide location.

6. Attach door panel and adjust until level.

If using soft close device, refer to provided installation instructions beginning with step 3.

7. Install and secure retaining stops.

If using soft close device, do not install retaining stops.