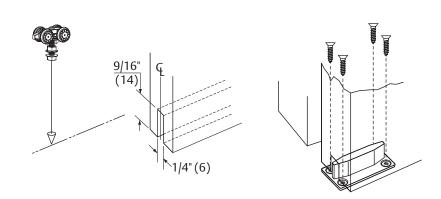

#### 1. Assemble hanger.

If using soft close device, use taller hanger bolt.

#### 2. Fit hanger apron to door panel.

Drill 1/2" (13) dia x 11/2" (38) deep hole 5" (127) from door edge to centerline and centered in the door thickness.