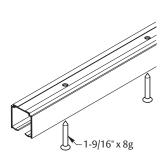

#### 3. Insert hangers.

Ensure that hanger flange is pointing in direction of clip portion of stop as shown.

NOTE: If not using soft close, hanger will have shorter hanger bolt.

4. Secure track.

Note: Place fasteners at each end and no more than 24" (610) in between.