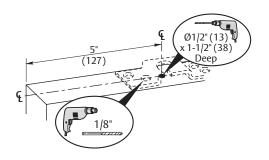

#### 2. Fit hanger apron to door panel.

Drill 1/2" (13) dia x 11/2" (38) deep hole 5" (127) from door edge to centerline and centered in the door thickness.