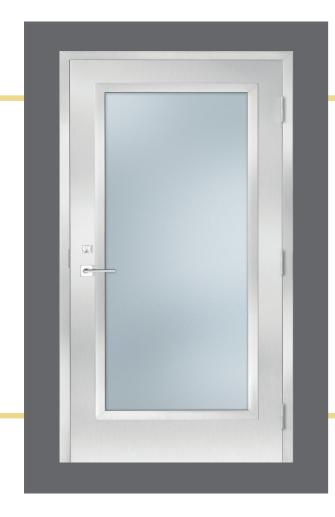

## **Ceco Door Stainless Steel doors**

are beautiful and functional — and ideal for clean room environments, and other commercial, institutional, and high-design environments.

## Select A Durable Door, Safe and Secure

- Available with 18-gauge through 14-gauge face skins.
- Stanford polystyrene core with visible lock seam edge.
- Optional steel stiffened and honeycomb cores.
- A variety of frames from welded corners to custom frame profiles.
- The most commonly used stainless alloy (No. 304) or an even more durable one for corrosive environments (No. 316).