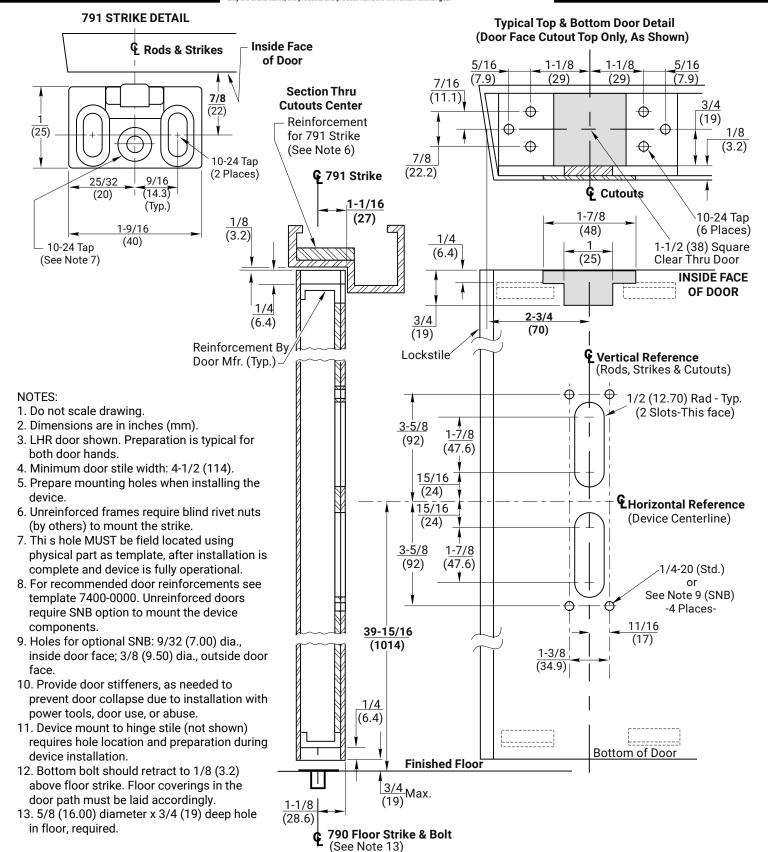

## RESPONSIBILITY

DOOR AND FRAME MANUFACTURERS ARE RESPONSIBLE FOR PROVIDING ADEQUATE CONSTRUCTION OR REINFORCEMENTS FOR PROPER INSTALLATION OF HARDWARE SHOWN. ALL ARCHITECTURAL BUILDERS HARDWARE MUST BE INSTALLED ON PROPERLY REINFORCED DOORS AND FRAMES, REGARDLESS OF TYPE, MATERIAL, OR METHOD OF CONSTRUCTION.

## 1520 and 1520F Concealed Vertical Rod Exit Devices

Application to Metal Door and Frame With 790 Floor Strike

1-855-557-5078 Ext. 2 www.accentra-assaabloy.com

ACCENTRA ASSA ABLOY

Experience a safer and more open world