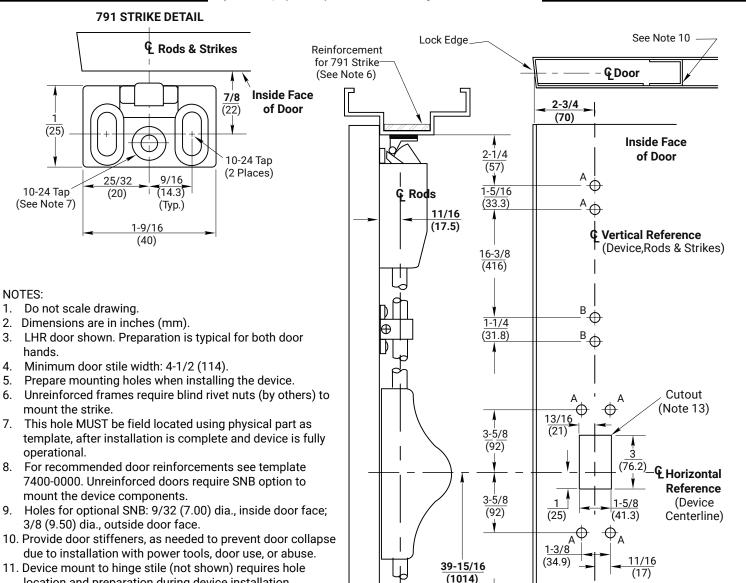

location and preparation during device installation. 12. For outside trim preparation see appropriate trim template.

13. Cutout, thru inside door face, only required when outside trim is used.

## 1510 Surface Vertical Rod Panic Devices with Bottom Pullman Latch Option

Application for Exit with Metal Door and Frame with 702 Floor Strike

> 1-855-557-5078 Ext. 2 www.accentra-assaabloy.com

ACCENTRA **ASSA ABLOY** 