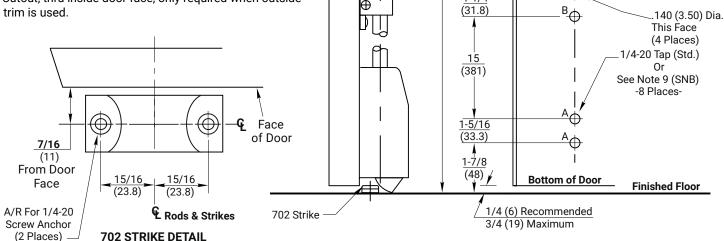

## 1510 Surface Vertical Rod Panic Devices with Bottom Pullman Latch Option

Application for Exit with Metal Door and Frame with 702 Floor Strike

> 1-855-557-5078 Ext. 2 www.accentra-assaabloy.com

ACCENTRA **ASSA ABLOY** 