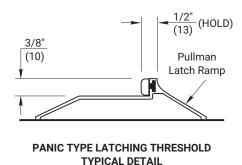

## 1510 Surface Vertical Rod Panic Devices with Bottom Pullman Latch Option and SNB

Recommended

Application for Wood or Composite Door and H.M. Frame with Latching Threshold

> 1-855-557-5078 Ext. 2 www.accentra-assaabloy.com

DO NOT SCALE DRAWING 7415-1016 (12/23) TEMPLATE NUMBER SHEET 7415-1016 1 of 1 07/24

39-15/16" (17)(1014) В 1-1/4 .140 (3.50) Dia. Вф (31.8)x 3/4" (19) Deep (4 Places) 15" 3/8" (9.50) Dia.Thru (381)(8 SNB Holes) 1-5/16 (33.3)1-7/8' (48)**Bottom of Door** Top of Threshold **Finished Floor** Max (19.1)