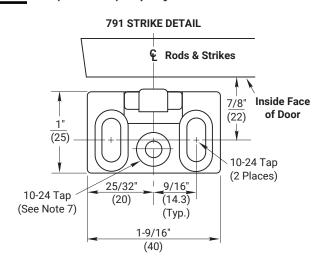

Reinforcement

for 791 Strike (See Note 6)

Rods

11/16"

(17.5)

Lock Edge

## **NOTES:**

- 1. Do not scale drawing.
- 2. Dimensions are in inches (mm).
- 3. LHR door shown. Preparation is typical for both
- 4. Minimum door stile width 4-1/2" (114).
- 5. Prepare mounting holes when installing device.
- 6. Unreinforced frames require blind rivet nuts (by others) to mount the strike.
- 7. This hole MUST be field located using physical part as template, after installation is complete and device is fully operational.
- 8. Provide adequate structural support to maintain door integrity after device installation with power tools, door use, or abuse.
- 9. Device mount to hinge stile (not shown) requires hole location and preparation during device installation. Door structural requirements to support the device cases are similar for both door stiles.
- 10. For outside trim preparation see appropriate trim template.
- 11. Cutout, 1/2" (13) deep, only required when outside trim is used.
- 12. Wood screws #14 x 1-1/2" (by others) permitted in solid core wood doors, if pilot holes are used for installation, when door label allows its use.