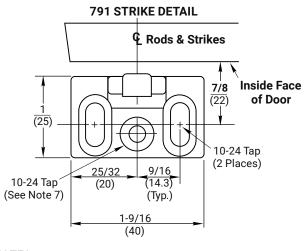

Reinforcement for 791 Strike (See Note 6) Lock Edge

11/16 (17.5) (57)

1-5/16

(33.3)

16-3/8

 $\overline{(416)}$ 

1-1/4

(31.8)

## NOTES:

- 1. Do not scale drawing.
- 2. Dimensions are in inches (mm).
- 3. LHR door shown. Preparation is typical for both door hands.
- 4. Minimum door stile width: 4-1/2 (114).
- 5. Prepare mounting holes when installing the device.
- Unreinforced frames require blind rivet nuts (by others) to mount the strike.
- Thi s hole MUST be field located using physical part as template, after installation is complete and device is fully operational.
- 8. For recommended door reinforcements see template 7400-0000. Unreinforced doors require SNB option to mount the hardware.
- 9. Holes for optional SNB: 9/32 (7.00) dia., inside door face; 3/8 (9.50) dia., outside door face.
- 10. Provide door stiffeners, as needed to prevent door collapse due to installation with power tools, door use, or abuse.
- 11. Device mount to hinge stile (not shown) requires hole location and preparation during device installation.
- 12. For outside trim preparation see appropriate trim template.
- 13. Cutout, thru inside door face, only required when outside trim is used.