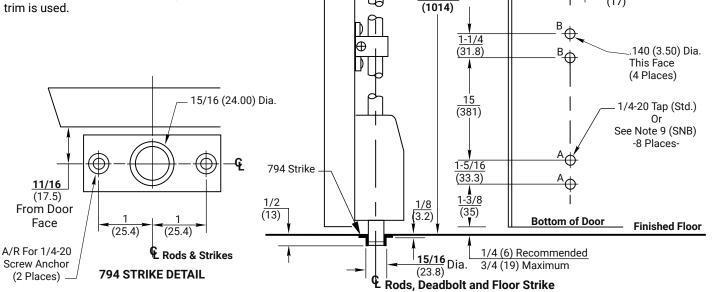

## NOTES:

- 1. Do not scale drawing.
- 2. Dimensions are in inches (mm).
- 3. LHR door shown. Preparation is typical for both door hands.
- 4. Minimum door stile width: 4-1/2 (114).
- 5. Prepare mounting holes when installing the device.
- Unreinforced frames require blind rivet nuts (by others) to mount the strike.
- Thi s hole MUST be field located using physical part as template, after installation is complete and device is fully operational.
- 8. For recommended door reinforcements see template 7400-0000. Unreinforced doors require SNB option to mount the hardware.
- 9. Holes for optional SNB: 9/32 (7.00) dia., inside door face; 3/8 (9.50) dia., outside door face.
- 10. Provide door stiffeners, as needed to prevent door collapse due to installation with power tools, door use, or abuse.
- 11. Device mount to hinge stile (not shown) requires hole location and preparation during device installation.
- 12. For outside trim preparation see appropriate trim template.
- 13. Cutout, thru inside door face, only required when outside trim is used.

## 1510 & 1510F Surface Vertical Rod Exit Devices

Application for Metal Door and Frame with Optional 794 Floor Strike

1-855-557-5078 Ext. 2 www.accentra-assaabloy.com

ACCENTRA ASSA ABLOY

See Note 10

Inside Face of Door

**Vertical Reference** 

(Device, Rods & Strikes)

Cutout

(Note 13)

€ Horizontal

Reference

(Device

Centerline)