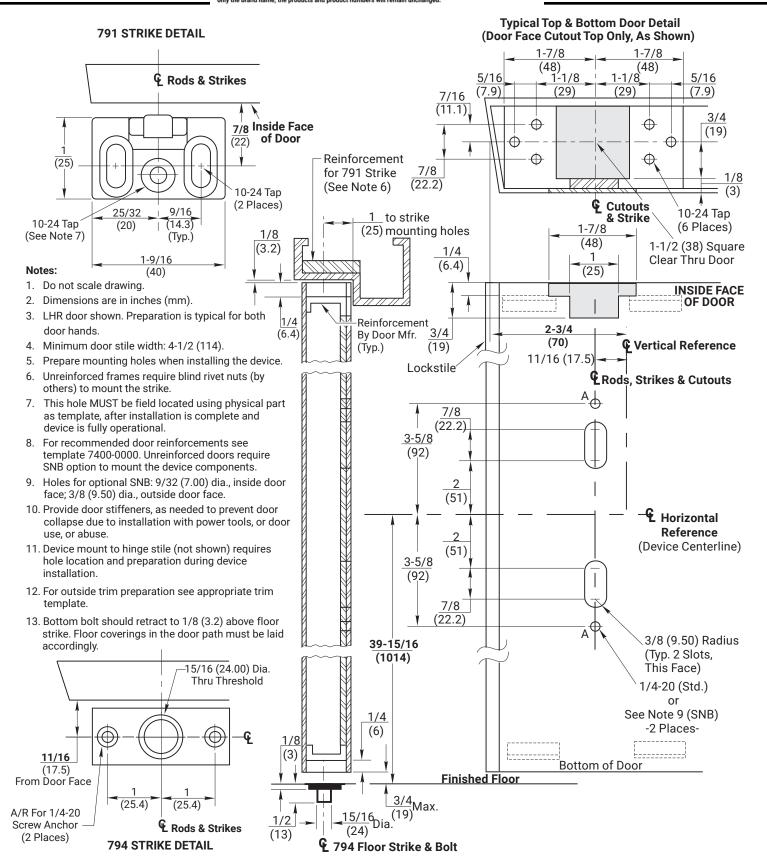

## RESPONSIBILITY

DOOR AND FRAME MANUFACTURERS ARE RESPONSIBLE FOR PROVIDING ADEQUATE CONSTRUCTION OR REINFORCEMENTS FOR PROPER INSTALLATION OF HARDWARE SHOWN. ALL ARCHITECTURAL BUILDERS HARDWARE MUST BE INSTALLED ON PROPERLY REINFORCED DOORS AND FRAMES, REGARDLESS OF TYPE, MATERIAL, OR METHOD OF CONSTRUCTION.

## 2120, 2125 & 2120F with Optional 794 Strike

Application for Metal Door and Frame Without Threshold 1-855-557-5078 Ext. 2 www.accentra-assaabloy.com