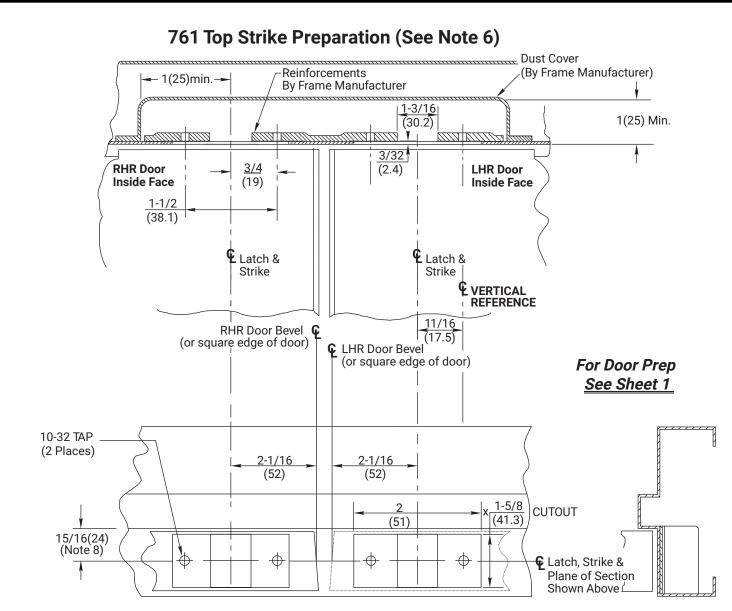

## Notes:

- 1. Do not scale drawing.
- 2. Dimensions are in inches (mm).
- 3. Preparation is typical for both hands.
- 4. Minimum door stile width: 4-1/2 (114).
- 5. Prepare mounting holes when installing the device.
- 6. Drawing shows elevation (frame bisected on strike center), bottom view looking up and side view.
- 7. Provide adequate structural support to maintain door integrity after device installation with power tools, door use, or abuse.

- Door located in frame for door silencers. If not used, 8. compensate this dimension to seat the door against the stop without rattle.
- Device mount to hinge stile (not shown) requires hole 9. location and preparation during device installation. Door structural requirements are similar for both stiles.
- 10. For outside trim preparation see appropriate trim template.
- 11. For labeled door pairs only. Reinforce door as needed for heat activated interlocking bolt. See template 7470-1700.