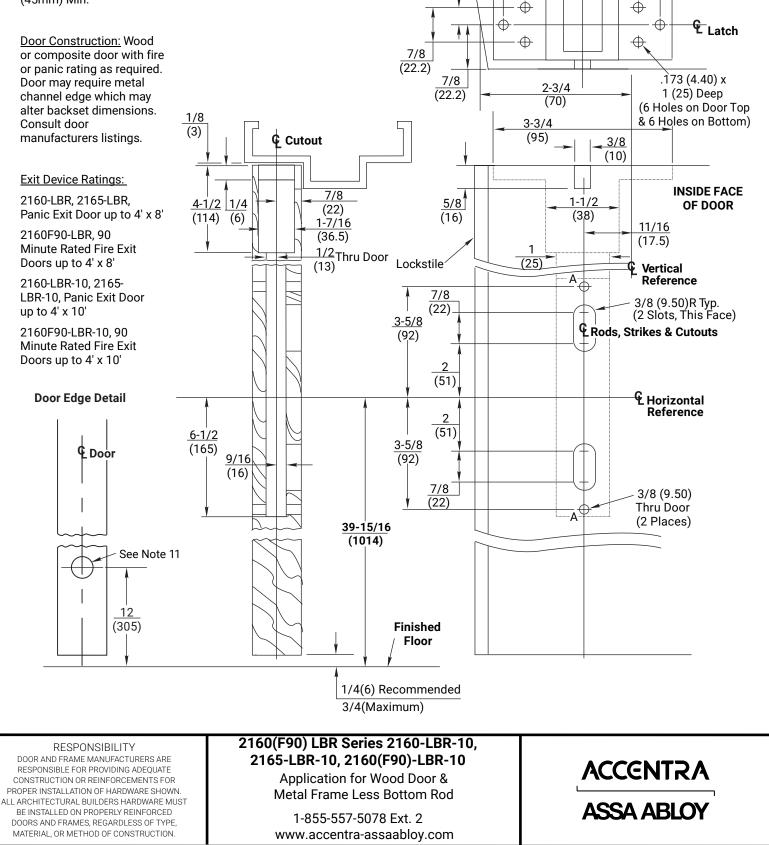

## DOOR SPECIFICATION

Door Thickness: 1-3/4" (45mm) Min.

Experience a safer and more open world

## Notes:

- 1. Do not scale drawing.
- 2. Dimensions are in inches (mm).
- 3. Preparation is typical for both hands.
- 4. Minimum door stile width: 4-1/2 (114).
- 5. Prepare mounting holes when installing the device.
- 6. Drawing shows elevation (frame bisected on strike center), bottom view looking up and side view.
- 7. Provide adequate structural support to maintain door integrity after device installation with power tools, door use, or abuse.

- Door located in frame for door silencers. If not used, 8. compensate this dimension to seat the door against the stop without rattle.
- Device mount to hinge stile (not shown) requires hole 9. location and preparation during device installation. Door structural requirements are similar for both stiles.
- 10. For outside trim preparation see appropriate trim template.
- 11. For labeled door pairs only. Reinforce door as needed for heat activated interlocking bolt. See template 7470-1700.