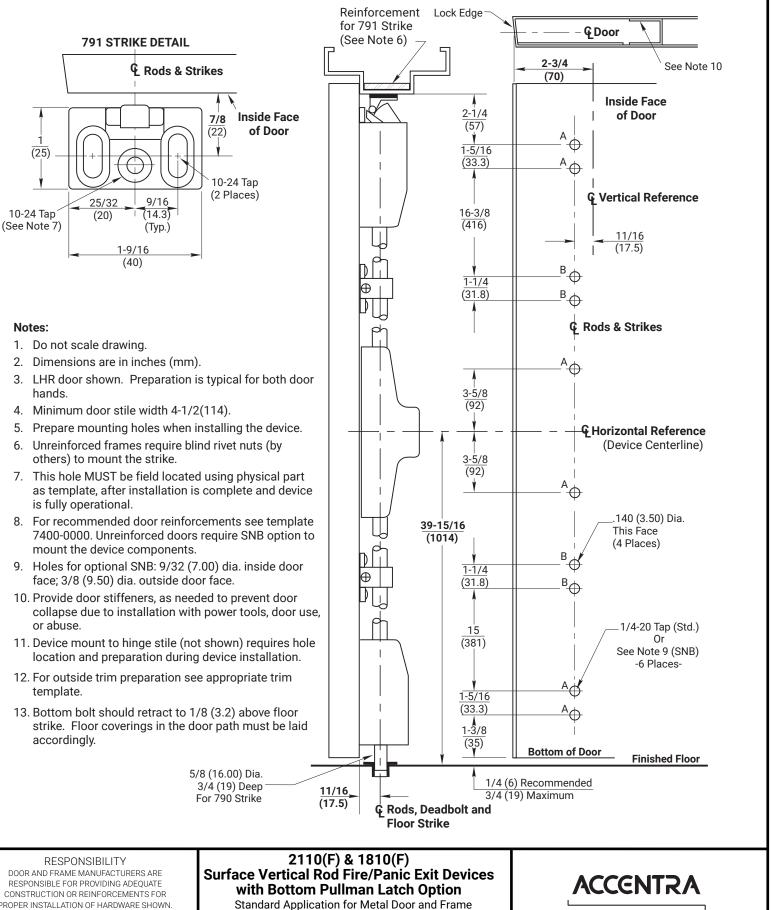

CONSTRUCTION OR REINFORCEMENTS FOR PROPER INSTALLATION OF HARDWARE SHOWN. ALL ARCHITECTURAL BUILDERS HARDWARE MUST BE INSTALLED ON PROPERLY REINFORCED DOORS AND FRAMES, REGARDLESS OF TYPE, MATERIAL, OR METHOD OF CONSTRUCTION.

with 790 Floor Strike

1-855-557-5078 Ext. 2

www.accentra-assaabloy.com

ASSA ABLOY

SHEET

1 of 1

4/10

DO NOT SCALE DRAWING