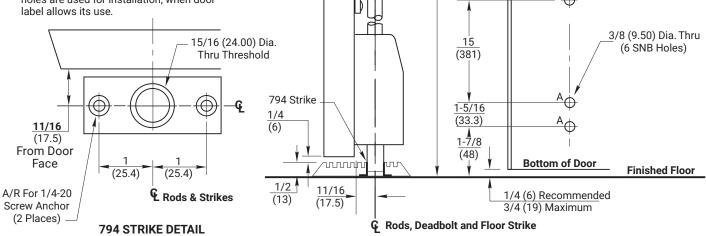

## Notes:

- 1. Do not scale drawing.
- 2. Dimensions are in inches (mm).
- LHR door shown. Preparation is typical for both door hands.
- 4. Minimum door stile width: 4-1/2 (114).
- 5. Prepare mounting holes when installing the device.
- 6. Unreinforced frames require blind rivet nuts (by others) to mount the strike.
- 7. This hole MUST be field located using physical part as template, after installation is complete and device is fully operational.
- 8. For outside trim preparation see appropriate trim template.
- Provide adequate structural support to maintain door integrity after device installation with power tools, door use, or abuse.
- 10. Device mount to hinge stile (not shown) requires hole location and preparation during device installation. Door structural requirements to support the device cases are similar for both door stiles.
- 11. Wood screws #14 x 1-1/2" (by others) permitted for solid core wood doors if pilot holes are used for installation, when door label allows its use

## 2110(F) & 1810(F) Surface Vertical Rod Fire/Panic Exit Devices with Optional SNB

Application for Wood or Composite Door and H.M. Frame With 1/2" Threshold and 794 Optional Floor Strike

1-855-557-5078 Ext. 2