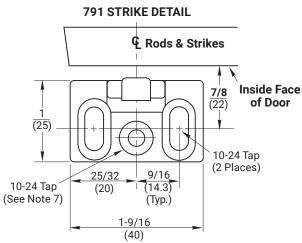

**G** Rods & Strikes

任 Horizontal

Reference

(Device Centerline)

.140 (3.50) Dia.

This Face

(4 Places)

x 3/4 (19.00) Deep