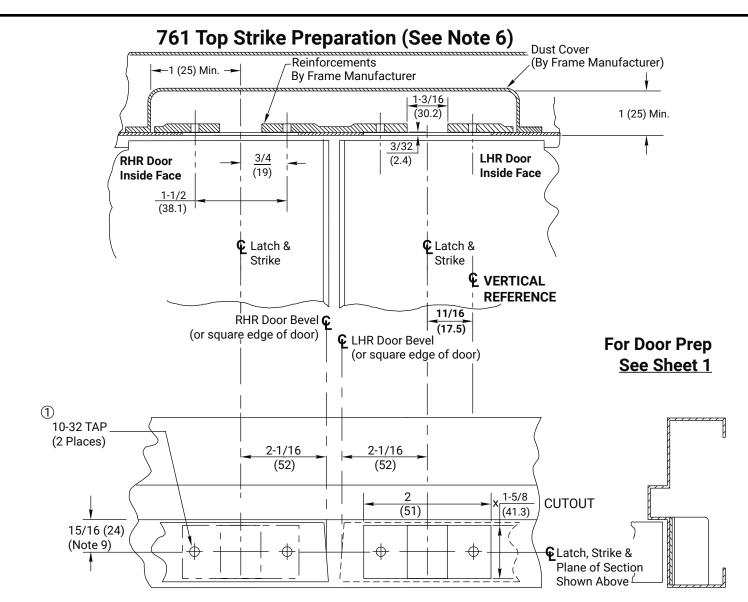

## Notes:

1. Do not scale drawing

- 2. Dimensions are in inches (mm).
- 3. Preparation is typical for both hands.
- 4. Minimum door stile width: 4-1/2 (114.)
- 5. Prepare mounting holes when installing the device.
- 6. Drawing shows elevation (frame bisected on strike center), bottom view looking up and side view.
- 7. Provide adequate structural support to maintian door integrity after device installation with power tools, door use or abuse
- 8. For recommended door reinforcements see template 7400-0000.

- 9. Door located in frame for door silencers. If not used, compensate this dimension to seat the door against the stop without rattle.
- 10. Device mount to hinge stile (not shown) requires hole location and preparation during device installation.
- 11. For outside trim preparation see appropriate trim template.
- 12. For electrical devices (suffixes "-B", "G", "-O", "-P", "-S") also see template 7477-0001.
- 13. Holes for optional SNB (Required for unreinforced doors): 9/32 (7.00) dia., inside door face; 3/8 (9.50) dia., outside door face.
- 14. Maximum thickness 5/32 (4.0) when outside escutcheon trim is used.
- 15. Bottom bolt should retract to 1/8 (3.2) above floor strike. Floor coverings in the door path must be laid accordingly.

| RESPONSIBILITY<br>DOOR AND FRAME MANUFACTURERS ARE<br>RESPONSIBLE FOR PROVIDING ADEQUATE<br>CONSTRUCTION OR REINFORCEMENTS FOR<br>PROPER INSTALLATION OF HARDWARE SHOWN.<br>ALL ARCHITECTURAL BUILDERS HARDWARE MUS<br>BE INSTALLED ON PROPERLY REINFORCED<br>DOORS AND FRAMES, REGARDLESS OF TYPE,<br>MATERIAL, OR METHOD OF CONSTRUCTION. | 6160 (F90), 7160 (F90) Series Concealed Vertical<br>Rod Exit Devices<br>Application for Metal Door and Frame<br>with 1/2" Threshold;<br>761 Top Strike & 794 Optional Floor Strike<br>1-855-557-5078 Ext. 2<br>www.accentra-assaabloy.com      | ACCENTRA<br>ASSA ABLOY                          |  |
|---------------------------------------------------------------------------------------------------------------------------------------------------------------------------------------------------------------------------------------------------------------------------------------------------------------------------------------------|------------------------------------------------------------------------------------------------------------------------------------------------------------------------------------------------------------------------------------------------|-------------------------------------------------|--|
| All rigi                                                                                                                                                                                                                                                                                                                                    | yright © 2015, 2024, ASSA ABLOY ACCENTRA™ Access and Egress Hardware Group, Inc.<br>ghts reserved. Reproduction in whole or in part without the express written permission of<br>A ABLOY Access and Egress Hardware Group, Inc. is prohibited. | SUPERSEDES 7470-0061 01/24 DO NOT SCALE DRAWING |  |
|                                                                                                                                                                                                                                                                                                                                             |                                                                                                                                                                                                                                                | TEMPLATE NUMBER SHEET DATE 05/24                |  |