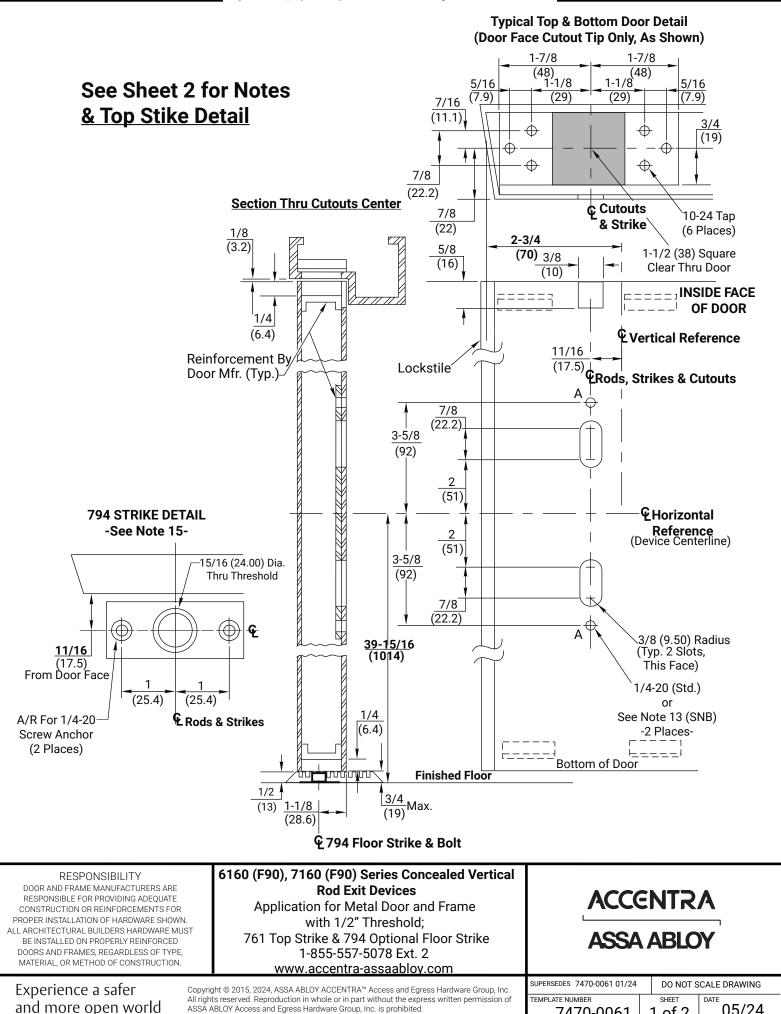

## Notes:

1. Do not scale drawing

- 2. Dimensions are in inches (mm).
- 3. Preparation is typical for both hands.
- 4. Minimum door stile width: 4-1/2 (114.)
- 5. Prepare mounting holes when installing the device.
- 6. Drawing shows elevation (frame bisected on strike center), bottom view looking up and side view.
- 7. Provide adequate structural support to maintian door integrity after device installation with power tools, door use or abuse
- 8. For recommended door reinforcements see template 7400-0000.

- 9. Door located in frame for door silencers. If not used, compensate this dimension to seat the door against the stop without rattle.
- 10. Device mount to hinge stile (not shown) requires hole location and preparation during device installation.
- 11. For outside trim preparation see appropriate trim template.
- 12. For electrical devices (suffixes "-B", "G", "-O", "-P", "-S") also see template 7477-0001.
- 13. Holes for optional SNB (Required for unreinforced doors): 9/32 (7.00) dia., inside door face; 3/8 (9.50) dia., outside door face.
- 14. Maximum thickness 5/32 (4.0) when outside escutcheon trim is used.
- 15. Bottom bolt should retract to 1/8 (3.2) above floor strike. Floor coverings in the door path must be laid accordingly.

| RESPONSIBILITY<br>DOOR AND FRAME MANUFACTURERS ARE<br>RESPONSIBLE FOR PROVIDING ADEQUATE<br>CONSTRUCTION OR REINFORCEMENTS FOR<br>PROPER INSTALLATION OF HARDWARE SHOWN.<br>ALL ARCHITECTURAL BUILDERS HARDWARE MUS<br>BE INSTALLED ON PROPERLY REINFORCED<br>DOORS AND FRAMES, REGARDLESS OF TYPE,<br>MATERIAL, OR METHOD OF CONSTRUCTION. | 6160 (F90), 7160 (F90) Series Concealed Vertical<br>Rod Exit Devices<br>Application for Metal Door and Frame<br>with 1/2" Threshold;<br>761 Top Strike & 794 Optional Floor Strike<br>1-855-557-5078 Ext. 2<br>www.accentra-assaabloy.com      | ACCENTRA<br>ASSA ABLOY                          |  |
|---------------------------------------------------------------------------------------------------------------------------------------------------------------------------------------------------------------------------------------------------------------------------------------------------------------------------------------------|------------------------------------------------------------------------------------------------------------------------------------------------------------------------------------------------------------------------------------------------|-------------------------------------------------|--|
| All rigi                                                                                                                                                                                                                                                                                                                                    | yright © 2015, 2024, ASSA ABLOY ACCENTRA™ Access and Egress Hardware Group, Inc.<br>ghts reserved. Reproduction in whole or in part without the express written permission of<br>A ABLOY Access and Egress Hardware Group, Inc. is prohibited. | SUPERSEDES 7470-0061 01/24 DO NOT SCALE DRAWING |  |
|                                                                                                                                                                                                                                                                                                                                             |                                                                                                                                                                                                                                                | TEMPLATE NUMBER SHEET DATE 05/24                |  |