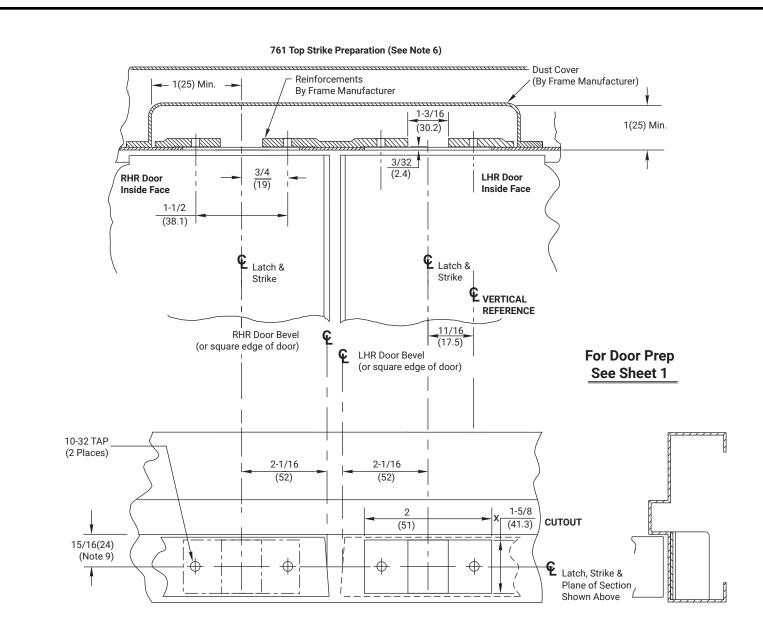

Experience a safer and more open world Application for Wood Door & Metal Frame; 761 Top Strike & 794 Optional Floor Strike . 1-855-557-5078 Ext. 2 www.accentra-assaabloy.com

7165(-10) Series 1-800-438-1951

## NOTES:

- 1. Do not scale drawing.
- 2. Dimensions are in inches (mm).
- 3. Preparation is typical for both hands.
- 4. Minimum door stile width: 4-1/2 (114).
- 5. Prepare mounting holes when installing the device.
- Drawing shows elevation (frame bisected on strikecenter), bottom view looking up and side view.
- Provide adequate structural support to maintain door ntegrity after device installation with power tools, door use, or abuse.
- 8. This template does not cover devices without bottom rod ("-LBR" Series).

- 9. Door located in frame for door silencers. If not used, compensate this dimension to seat the door against the stop without rattle.
- 10. Device mount to hinge stile (not shown) requires hole locatio and preparation during device installation. Door structural requirements are similar for both stiles.
- 11. For outside trim preparation see appropriate trim template.
- 12. For electrical devices (suffixes "-B", "-G", "-O", "-P", "-S") also see template 7477-0001.
- 13. Bottom bolt should retract to 5/32 (4.0) above floor strike. Floor coverings in the door path must be laid accordingly.