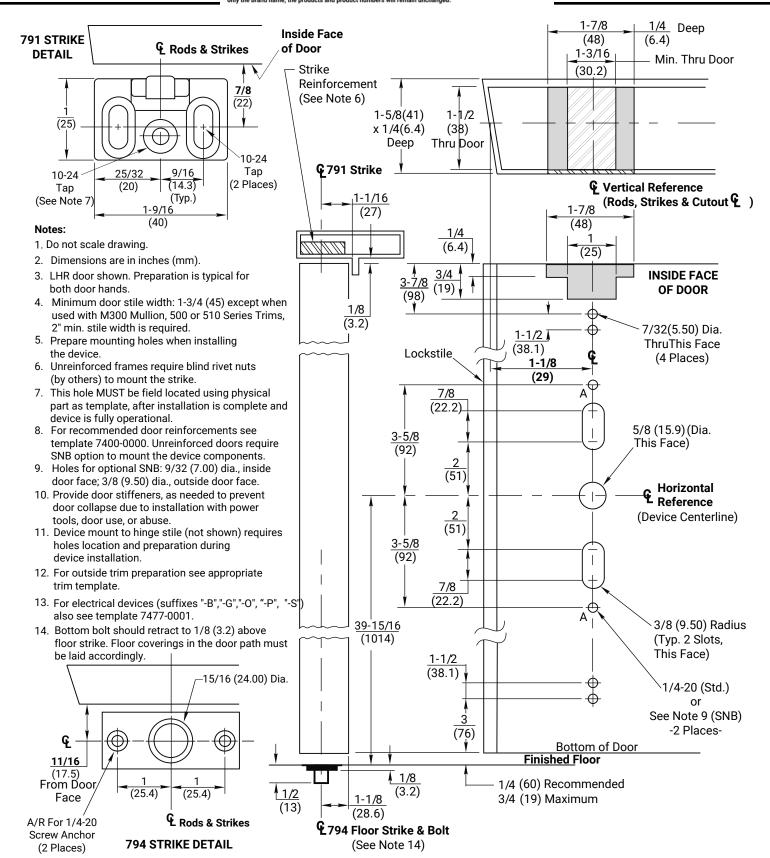

## 6220, 6225, 7220 & 7225 Narrow Stile **Concealed Vertical Rod Panic Devices**

Application for Aluminum Door and Blade Stop Frame With 794 Floor Strike; 791 Top Strike

> 1-855-557-5078 Ext. 2 www.accentra-assaablov.com