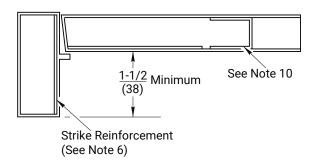

1. Do not scale drawing.

2. Dimensions are in inches(mm).

4. Minimum door stile width: 2(51).

7. Dimension from door face.

3. LHR door shown. Preparation is typical for both door hands.

8. For recommended door reinforcements see template 7400-0000.

6. Unreinforced frames require blind rivet nuts (by others) to mount the strike.

Unreinforced doors require SNB option to mount the device componenets.

5. Prepare mounting holes when installing the device.

## 9. Holes for optional SNB: 9/32(7.00) dia., inside door face; 3/8(9.50) dia., outside door face. 10. Provide door stiffeners, as needed to prevent door collapse due INSIDE FACE OF DOOR to installation with power tools, door use, or abuse. 11. Device mount to hinge stile (not shown) requires hole location and Blade stop preparation during device installation. (Notch as shown) 12. For trim preparation see appropriate trim template. L Vertical Reference 13. For electrical devices (suffixes "-B","-G","-O","-P","-S") also & Device Mounting see template 7477-0001. 1-5/16 (33.3)(Note 7) $\frac{1-1/8}{(29)}$ 1-1/8 1/2 (29)(12.7)5/8 (15.9) Dia. Thru this Face 3-5<u>/8</u> (92) $\frac{1-1/8}{(28.6)}$ Slot 1-5/32 1-9/16 (29.4)(40)Horizontal Reference 1-9/16 1-5/32 9/16 (Device & (40)(29.4)(14.3)Strike Centerline) 3-5/8 (92)1/8 (3.2) R (4 Places) 10-24 Tap (2 Places) 39-15/16 (1014) **Strike Preparation Detail** 1/4-20 Tap (Std.) See Note 9 (SNB) - 2 Places -