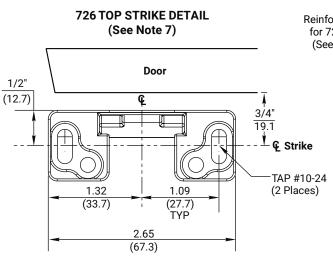

## Notes:

- Do not scale drawing.
- 2. Dimensions are in inches (mm).
- LHR door shown. Preparation is typical for both door hands.
- 4. Minimum door stile width 4-1/2(114).
- 5. Prepare mounting holes when installing the device.
- 6. Unreinforced frames require blind rivet nuts (by others) to mount the strike.
- 7. Door in frame with door silencers. Compensate strike distances for other conditions.
- 8. For recommended door reinforcements see template 7400-0000. Unreinforced doors require SNB option to mount the device components.
- 9. Holes for optional SNB: 9/32 (7.00) dia. inside door face; 3/8 (9.50) dia. outside door face.
- 10. Provide door stiffeners, as needed to prevent door collapse due to installation with power tools, door use, or abuse.
- 11. Device mount to hinge stile (not shown) requires hole location and preparation during device installation.
- 12. For outside trim preparation see appropriate trim template.
- 13. For electrical devices (suffixes "-B","-G","-O","-P","-S") also see template 7477-0001.
- 14. Door structure as required for heat activated interlocking bolt. See template 7470-1700.

6170LBR, 6170LBR-10, 6170F90-LBR, 6170F90-10LBR, 6175LBR, 6175LBR-10, 7170LBR, 7170LBR-10, 7170F90-LBR, 7170F90-10LBR, 7175LBR, & 7175LBR-10 **Surface Vertical Rod Exit Devices** 

For Metal Door and Frame Application Less Bottom Rod; 726 Top Strike