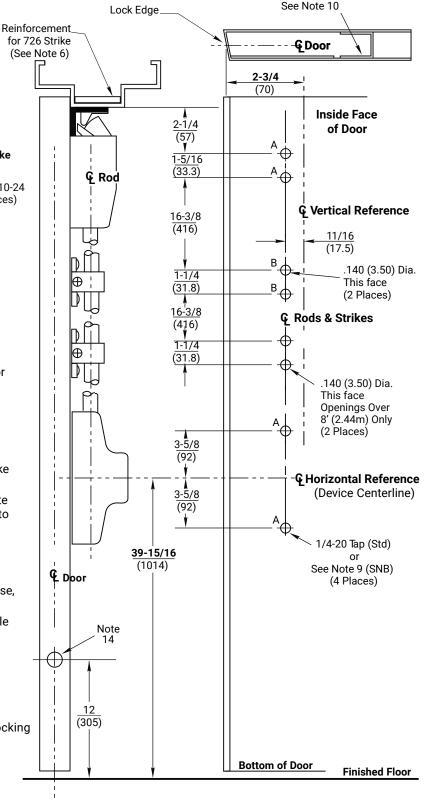

## Notes:

- Do not scale drawing.
- 2. Dimensions are in inches (mm).
- LHR door shown. Preparation is typical for both door hands.
- 4. Minimum door stile width 4-1/2(114).
- 5. Prepare mounting holes when installing the device.
- 6. Unreinforced frames require blind rivet nuts (by others) to mount the strike.
- 7. Door in frame with door silencers. Compensate strike distances for other conditions.
- 8. For recommended door reinforcements see template 7400-0000. Unreinforced doors require SNB option to mount the device components.
- 9. Holes for optional SNB: 9/32 (7.00) dia. inside door face; 3/8 (9.50) dia. outside door face.
- 10. Provide door stiffeners, as needed to prevent door collapse due to installation with power tools, door use, or abuse.
- 11. Device mount to hinge stile (not shown) requires hole location and preparation during device installation.
- 12. For outside trim preparation see appropriate trim template.
- 13. For electrical devices (suffixes "-B","-G","-O","-P","-S") also see template 7477-0001.
- 14. Door structure as required for heat activated interlocking bolt. See template 7470-1700.

6170LBR, 6170LBR-10, 6170F90-LBR, 6170F90-10LBR, 6175LBR, 6175LBR-10, 7170LBR, 7170LBR-10, 7170F90-LBR, 7170F90-10LBR, 7175LBR, & 7175LBR-10 **Surface Vertical Rod Exit Devices** 

For Metal Door and Frame Application Less Bottom Rod; 726 Top Strike