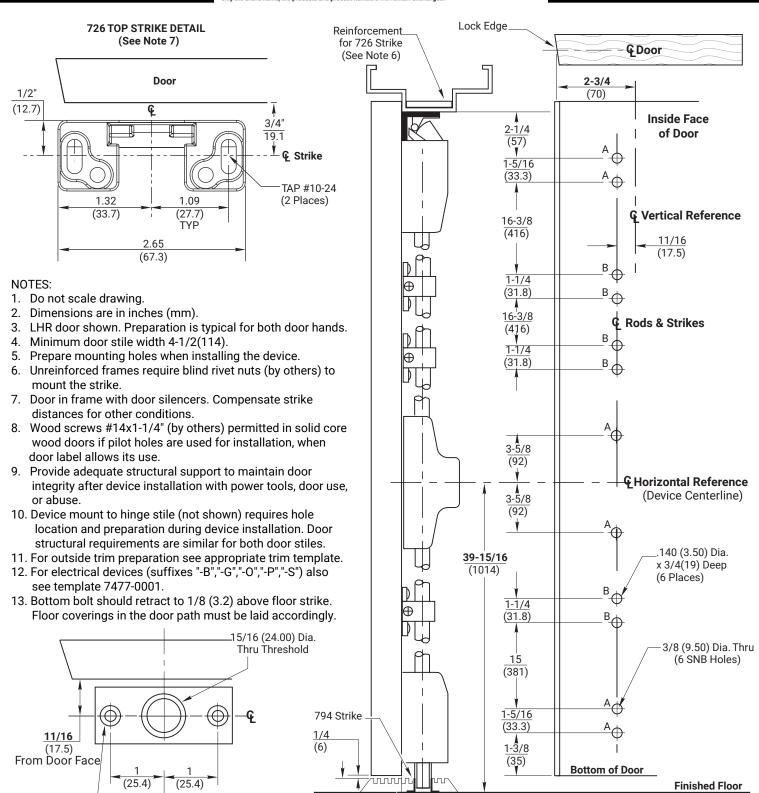

## RESPONSIBILITY

Rods & Strikes

**794 STRIKE DETAIL** 

A/R For 1/4-20

Screw Anchor

(2 Places)

DOOR AND FRAME MANUFACTURERS ARE RESPONSIBLE FOR PROVIDING ADEQUATE CONSTRUCTION OR REINFORCEMENTS FOR PROPER INSTALLATION OF HARDWARE SHOWN. ALL ARCHITECTURAL BUILDERS HARDWARE MUST BE INSTALLED ON PROPERLY REINFORCED DOORS AND FRAMES, REGARDLESS OF TYPE, MATERIAL, OR METHOD OF CONSTRUCTION.

## 6170F90-10, 6170-10, 6175-10, 7170WF90-10, 7170W-10, 7175W-10 Surface Vertical Rod Exit Devices

11/16,

(17.5)

1/2

(13)

Application for Wood or Composite Door and HM Frame with 1/2" Threshold and Optional 794 Floor 1-855-557-5078 Ext. 2