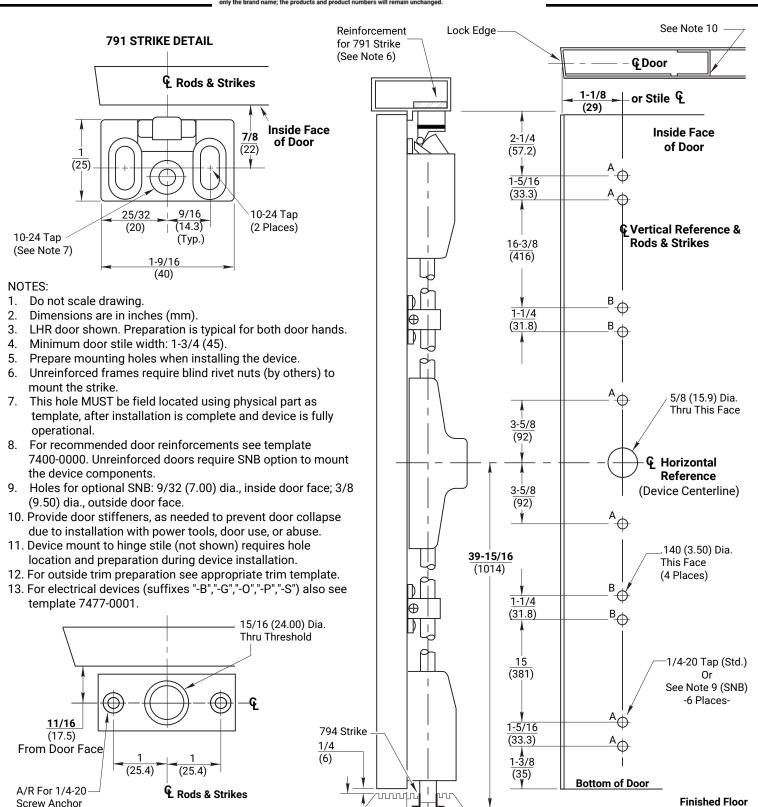

## 6210, 6215, 7210 & 7215 Narrow Stile Surface Vertical Rod Panic Devices

1/2

(13)

11/16

(17.5)

© Rods, Deadbolt and Floor Strike

Application for Pairs of Aluminum Doors and Blade Stop Frame with 1/2" Threshold and Optional 794 Floor Strike; 791 Top Strike 1-855-557-5078 Ext. 2