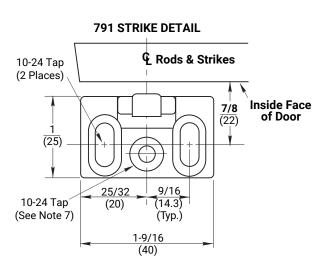

## 6210, 6215, 7210 & 7215 Narrow Stile Surface Vertical Rod Panic Devices with Bottom Pullman Latch Option

Application for Metal Door, Blade Stop Frame, and Latching Threshold; 791 Top Strike 1-855-557-5078 Ext. 2

www.accentra-assaabloy.com

ACCENTRA ASSA ABLOY

See Note 10

Inside Face

of Door

**Vertical Reference** 

(Rods & Strike 4)

5/8 (15.9) Dia.