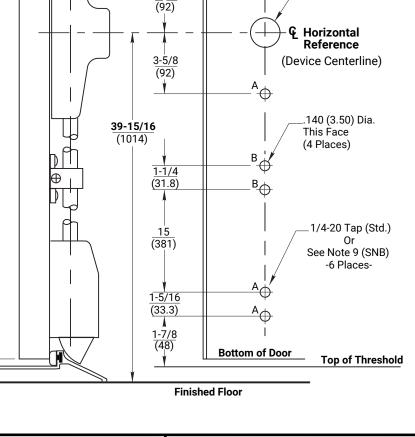

1<u>-5/16</u> (33.3)

16-3/8

(416)

1-1/4

(31.8)

3-5/8

www.accentra-assaabloy.com

ACCENTRA ASSA ABLOY

See Note 10

Inside Face

of Door

**Vertical Reference** 

(Rods & Strike 4)

5/8 (15.9) Dia.

Thru This Face

**G** Door

🗕 or Stile 🗜

1-1/8

(29)

Вф

В\_

Experience a safer and more open world