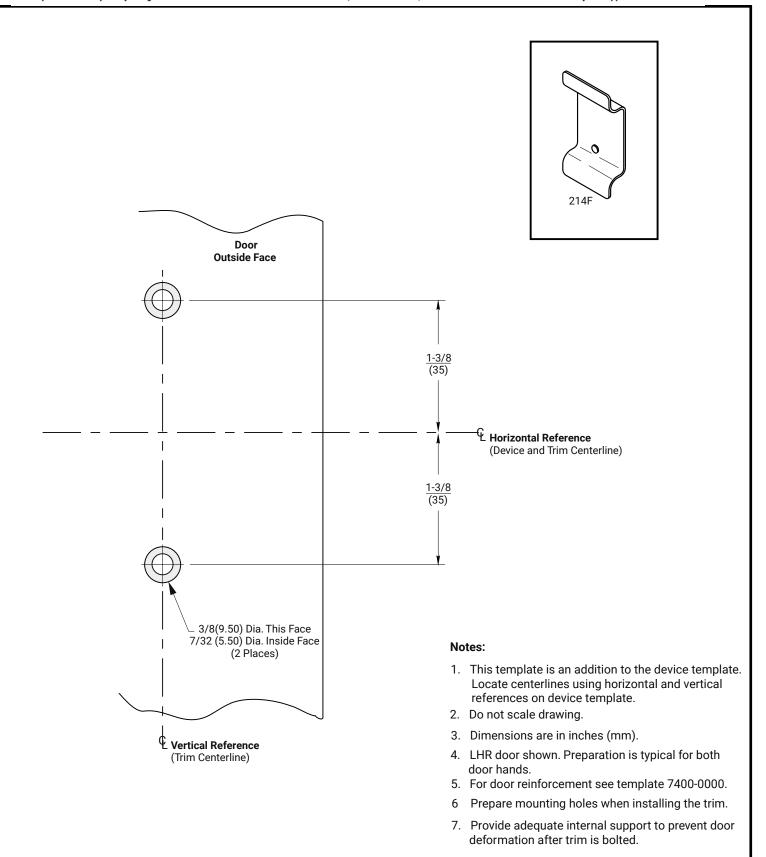

## 214F Trim Application for Metal Doors with 2100(F) Series Rim and Vertical Rod Exit Devices Exit Devices

1-855-557-5078 Ext. 2 www.accentra-assaabloy.com ACCENTRA ASSA ABLO

Copyright @ 1999,2024, ASSA ABLOY Access and Egress Hardware Group, Inc. All rights reserved. Reproduction in whole or in part without the express written permission of ASSA ABLOY Access and Egress Hardware Group, Inc. is prohibited.

SUPERSEDES 7400-0214 01/24 TEMPLATE NUMBER SHEET

DO NOT SCALE DRAWING

7400-0214 1 of 1

06/24

Experience a safer and more open world