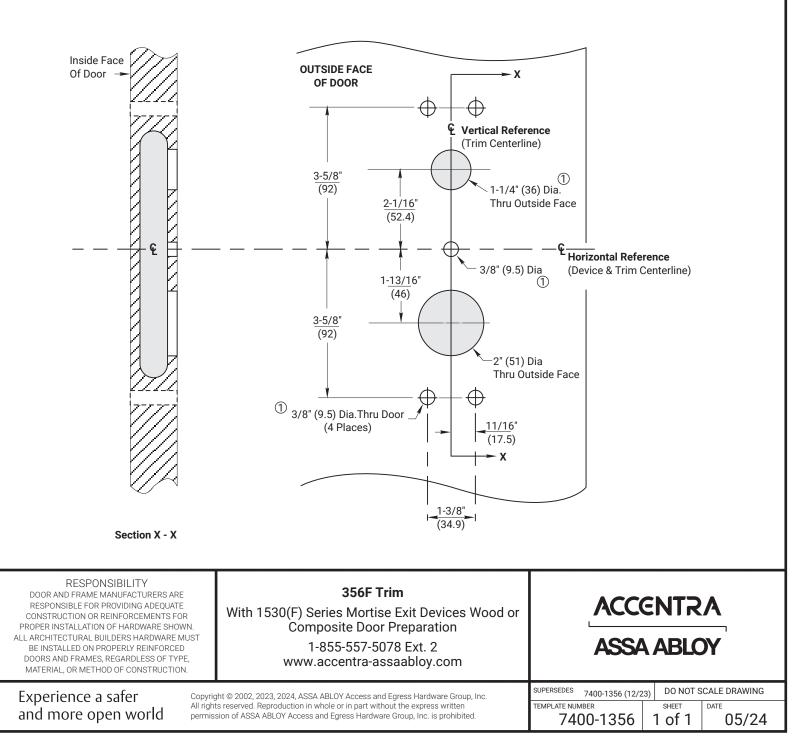

## NOTES:

- 1. This template is an addition to the device template. Locate centerlines using horizontal and vertical references on device template.
- 2. Do not scale drawing.
- 3. Dimensions are in inches (mm).
- 4. LHR door shown. Preparation is typical for both door hands.
- 5. Shaded area represents mortise lock cavity from device template.
- 6. Prepare mounting holes when installing trim.
- 7. Provide adequate structural support to maintain door integrity during operation.