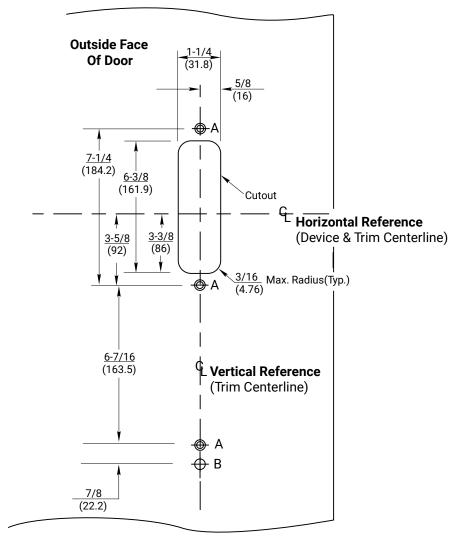

- 1. This template is an addition to the device template. Locate centerlines using horizontal and vertical references on device template.
- 2. Do not scale drawing
- 3. Dimensions are in inches (mm).
- 4. LHR door shown. Preparation is typical for both door hands.
- 5. For door reinforcement see template 7400-0000.
- 6. Prepare mounting holes when installing the trim.
- 7. Provide internal door support door deformation from bolting trim to the device

| Hole | Specification                                                   |
|------|-----------------------------------------------------------------|
| Α    | 3/8(9.50) Dia. Outside Face 5/16(8) Dia. Inside Face (3 Places) |
| В    | 3/8(9.50) Dia. Outside Face                                     |