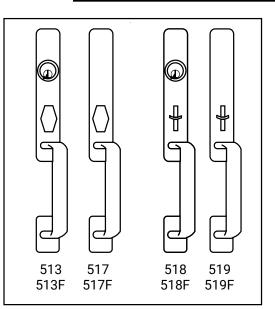

- 1. This template is an addition to the device template. Locate centerlines using horizontal and vertical references on device template.
- 2. Do not scale drawing
- 3. Dimensions are in inches (mm).
- 4. LHR door shown. Preparation is typical for both door hands.
- 5. For door reinforcement see template 7400-0000.
- 6. Prepare mounting holes when installing the trim.
- 7. Provide internal door support door deformation from bolting trim to the device