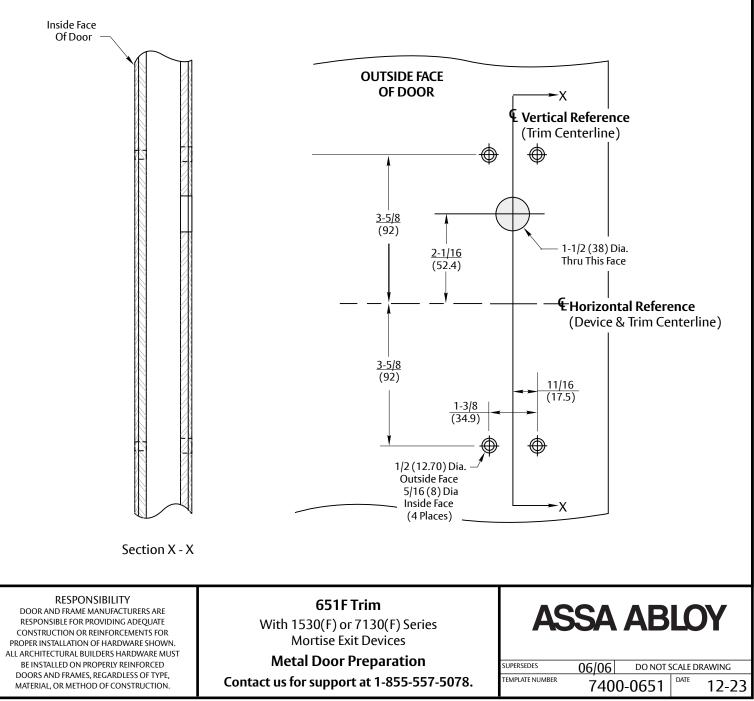

## Notes:

- 1. This template is an addition to the device template. Locate centerlines using horizontal and vertical references on device template.
- 2. Do not scale drawing.
- 3. Dimensions are in inches (mm).
- 4. LHR door shown. Preparation is typical for both door hands.
- 5. For door reinforcement see template 7400-0000.
- 6. Prepare mounting holes when installing trim.
- 7. Provide adequate internal support to prevent door deformation from bolting trim to the device.