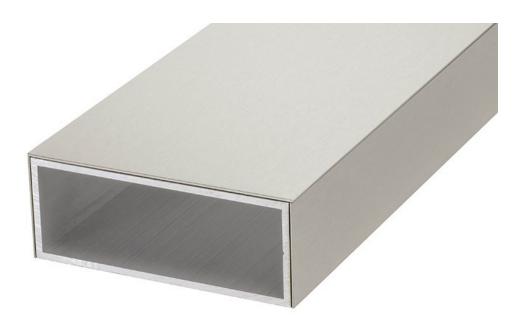

## HDS-1750x4500 Solid Header

#### MATERIAL:

Aluminum Body, Bright or Satin Stainless Steel Cladding.

#### FEATURES:

- All hardware mounting brackets and clips come pre-installed.
- Vinyl gasketing for all sidelite applications included.
- Lengths up to 144" (90" for 314).
- .125" thick walls for security hardware mounting applications.