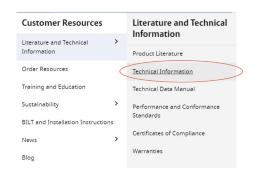

## Specialty Tools on Cecodoor.com

Find the Specialty <u>Quick Cut Sheets</u> under "Customer Resources" then "Technical Information" on the Ceco Door website.