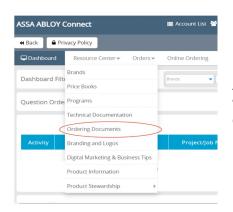

# Specialty Tools on ASSA ABLOY Connect

Find Specialty Quick Quote Forms and Specialty Quick Order Forms under "Ordering Documents" in the Resource Center and search for Ceco Door.