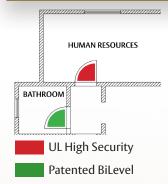

#### Cost-effective, patented key control where high security is not necessary

- BiLevel can tie in with Medeco high-security mechanical products and CLIQ for master keying purposes
- No Special Key Needed: BiLevel cylinders use existing M4 keys for 3D printing prevention, convenience, cost
- BiLevel keys are cut on the same equipment as Medeco 4 and Medeco<sup>3</sup> keys
- Reduce costs by using a BiLevel cylinder on doors to bathrooms, copy rooms, and other low risk spaces