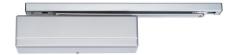

## **422 Cam Action Door Closer**

The 422 is designed to make doors easy to open while maintaining enough force to close doors securely. The single closer and track assembly can support up to four mounting positions and has a unique adjustable arm to simplify installation.

## **Additional Features**

- Adjustable spring size 1 through 6
- Door weight: 250 lbs.
- Non-handed
- Cast aluminum body
- Forward facing valves
- 30-year warranty

Ideal for applications where both security and accessibility are a priority.