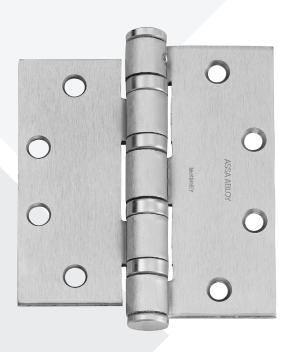

# сит SHEET McKinney T4A3786 Interim Full Mortise Interim Hinges

# SPECIFICATIONS:

MATERIAL: Steel

DESCRIPTION: Full Mortise Interim Hinges

# SIZE:

Door Leaf: 4<sup>1</sup>/<sub>2</sub>" Jamb Leaf: 5"