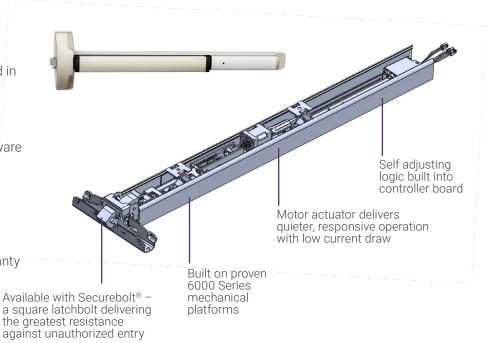

The Motorized Electric Latch Retraction (MELR) provides remote-controlled latch retraction that delivers a quieter and smooth operation for convenient, hassle-free egress. The 6000 Series Exit Device can easily be installed in new applications or upgrade applications. The MELR features a maintenance-free design with few moving parts using 86% less power consumption during retraction than solenoid devices.

## **Features**

- · Continuous or intermittent use
- Digital timer (0-20 seconds) no costly external timer required
- Diagnostic LED to ease field service
- Available for 34" 48" doors
- .85A during retraction and .3A maintained in hold position
- 24 VDC 1 amp regulated/filtered power supply required
- UL/cUL listed for panic and fire exit hardware
- Compatible with many options: latchbolt position monitor, touch bar monitor, trim monitor, hex key, and cylinder dogging
- Utilizes BPS Power Supply by Securitron listed as UL Class 2 circuit
- 10 year Warranty and 2 year limited warranty on electronical components.

## **Benefits**

- Responsive, quieter retraction perfect for any environment that demands consistent performance
- · Hands free operation for convenient egress
- Self-adjusting retraction reduces installation time and improves performance
- · Low current draw
- Uses standard electric hinge special power transfer device NOT required