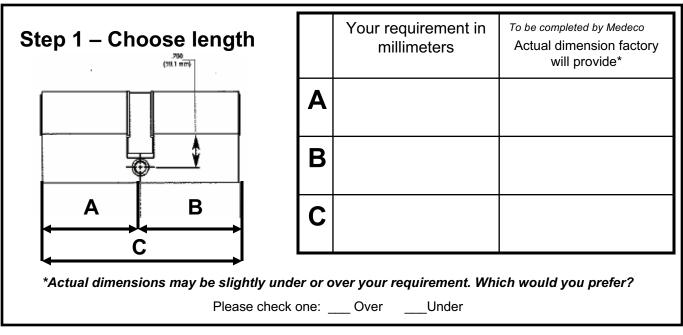

## Double Cylinder Euro Profile Work Sheet

## medeco

## ASSA ABLOY

| Your Name     |  |
|---------------|--|
| Company Name  |  |
| Phone Number  |  |
| Fax Number    |  |
| Email Address |  |
| Date          |  |

1-877-633-3261 (phone)

800-421-6615 (fax)

\*This is not an order form. This sheet is used to ensure that we can provide you with an accurate part number.



## Step 2 – Choose cam position Cam position code as shown from outside. Check One of the Following: \_\_ Cam Locked at 11 O'clock Position (Indicated by "0" in diagram) \_\_ Cam Locked at 1 O'clock Position \_\_ Cam Locked at 5 O'clock Position \_\_ Cam Locked at 7 O'clock Position \*Be sure keyway is positioned as shown!

Note: All Medeco profile cylinders have 360 degree cam rotation. Limited rotation cams are not available.

| Step 4 – Choose pinning  Sub Assembled  Pinned  Master Keyed |  |  |
|--------------------------------------------------------------|--|--|
| Step 6 – Choose finish  Please fill in the blank             |  |  |
| Step 7 – Choose keyway or program  Please fill in the blank  |  |  |
| Part number (to be supplied by Medeco)                       |  |  |
| Signatur