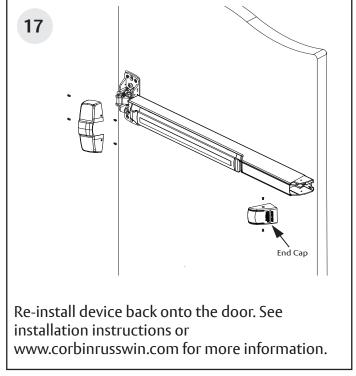

#### **Installation Instructions**





Route both wires down the outside of the rail, putting them through the first grommet. If Latchbolt Monitoring switch is not available, pull the wires through the entire length of the rail.



Connect the 24 pin connector to the E-Lynx Harness.



If the Latchbolt Monitoring switch harness is used, run the blue wire back down the length of the rail and insert it into the first grommet on the opposite end.

#### PED80 Series Exit Devices

#### **Installation Instructions**







Smooth the wires flat along the rail and apply the wire shield, to the entire length.







Note: Confirm that the two front clips go around the edge of the mount. This will hold the assembly in place.

#### PED80 Series Exit Devices

#### **Installation Instructions**







# **Addendum**

For instructions on the following PED80 Series Exit Devices, see:

- (Latch Monitor Switch)
- (Exit Trim Lever Monitor Switch)
- (Push Bar Signal Switch)

# **Addendum**

Grommet diagram for different size rails List of configurations: