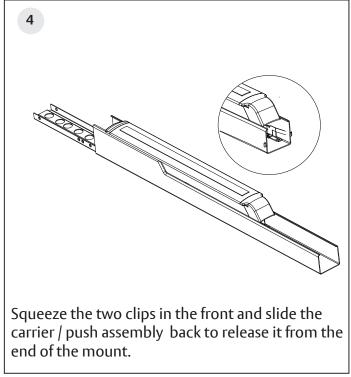

#### **Installation Instructions**

Smooth the wires flat along the rail and apply the wire shield, to the entire length.

Note: Confirm that the two front clips go around the edge of the mount. This will hold the assembly in place.