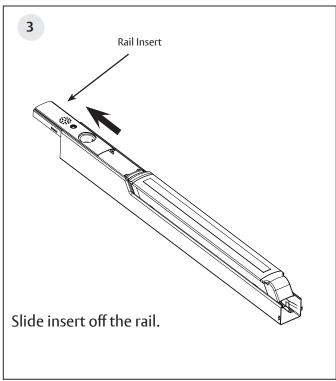

# **Installation Instructions**

# M92 Request to Exit - Signal Switch in Rail

# 1032 Acquest to Exit - Signal Switch in A



# PED80 Series Exit Devices





This product can expose you to lead which is known to the state of California to cause cancer and birth defects or other reproductive harm. For more information go to www. P65warnings.ca.gov.



Attention Installer: Improper installation may result in damage to the product and void the factory warranty.

# PED80 Series Exit Devices

#### **Installation Instructions**











#### PED80 Series Exit Devices





#### PED80 Series Exit Devices

#### **Installation Instructions**





Fit the M92 switch inside the rail. Align with the above holes.



#2-28 x 1/4" screws to the M92 bracket.



Confirm the M92 is installed correctly by pressing the push down.



#### PED80 Series Exit Devices

#### **Installation Instructions**





Route both wires down the outside of the rail, putting them through the first grommet. If Latchbolt Monitoring switch is not available, pull the wires through the entire length of the rail.



Connect the 24 pin connector to the E-Lynx Harness.



If the Latchbolt Monitoring switch harness is used, run the blue wire back down the length of the rail and insert it into the first grommet on the opposite end.

#### PED80 Series Exit Devi