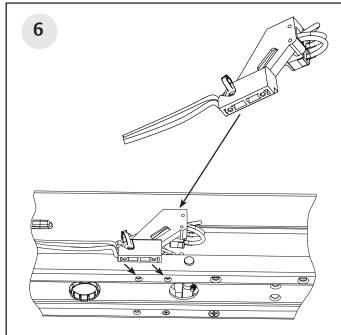

#### **Installation Instructions**

Fit the M92 switch inside the rail. Align with the above holes.

#2-28 x 1/4" screws to the M92 bracket.

Confirm the M92 is installed correctly by pressing the push down.