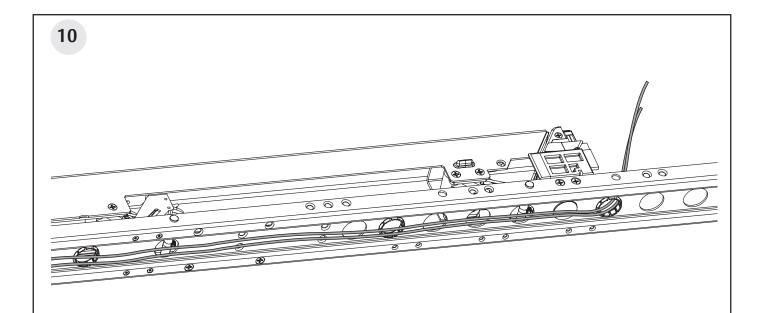

Connect the 24 pin connector to the E-Lynx Harness.

If the Latchbolt Monitoring switch harness is used, run the blue wire back down the length of the rail and insert it into the first grommet on the opposite end.

#### **Installation Instructions**

Smooth the wires flat along the rail and apply the wire shield, to the entire length.

Note: Confirm that the two front clips go around the edge of the mount. This will hold the assembly in place.