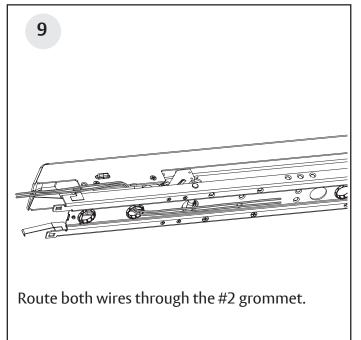

#### **Installation Instructions**

Route both wires down the outside of the rail, putting them through the first grommet. If Latchbolt Monitoring switch is not available, pull the wires through the entire length of the rail.