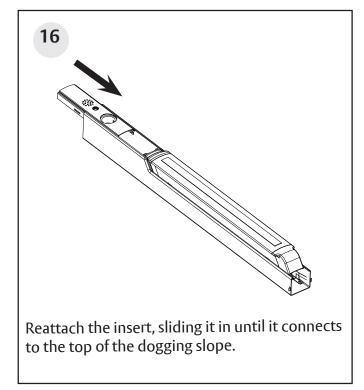

#### **Installation Instructions**





Route both wires down the outside of the rail, putting them through the first grommet. If Latchbolt Monitoring switch is not available, pull the wires through the entire length of the rail.



Connect the 24 pin connector to the E-Lynx Harness.



If the Latchbolt Monitoring switch harness is used, run the blue wire back down the length of the rail and insert it into the first grommet on the opposite end.

#### PED80 Series Exit Devices

#### **Installation Instructions**







Smooth the wires flat along the rail and apply the wire shield, to the entire length.







Note: Confirm that the two front clips go around the edge of the mount. This will hold the assembly in place.

#### PED80 Series Exit Devices

#### **Installation Instructions**







# **Addendum**

For instructions on the following PED80 Series Exit Devices, see:

- (Latch Monitor Switch)
- (Exit Trim Lever Monitor Switch)
- (Push Bar Signal Switch)

# **Addendum**

Grommet diagram for different size rails List of configurations: