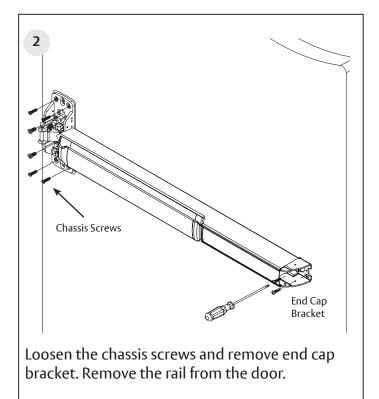

Connect the 24 pin connector to the E-Lynx Harness.

If the Latchbolt Monitoring switch harness is used, run the blue wire back down the length of the rail and insert it into the first grommet on the opposite end.