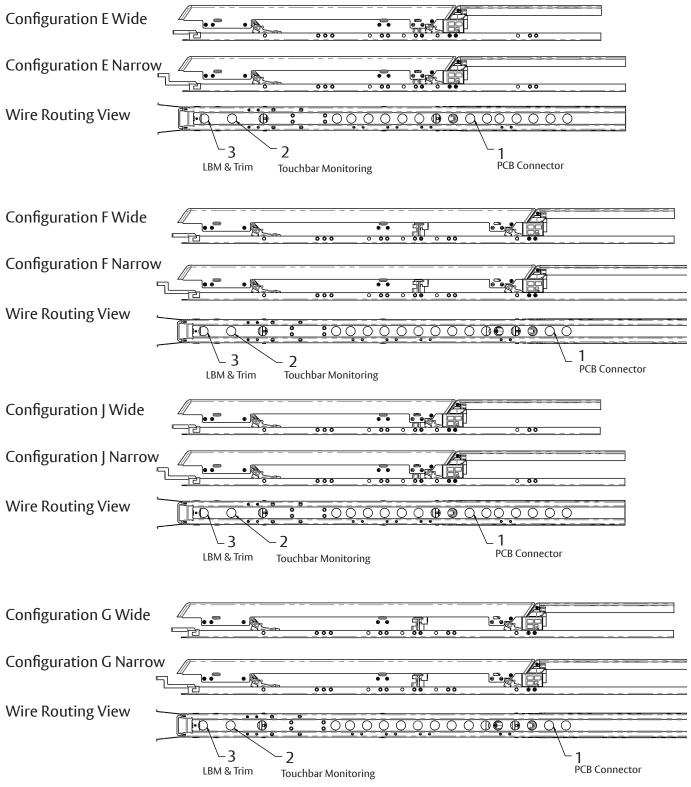

# **Addendum**

Grommet diagram for different size rails List of configurations: