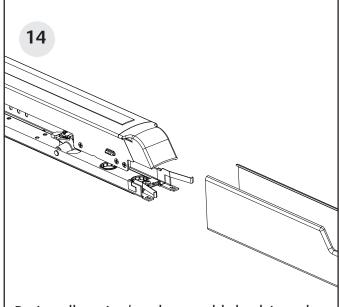

#### **Installation Instructions**

Smooth the wires flat along the rail and apply the wire shield, to the entire length.

Note: Confirm that the two front clips go around the edge of the mount. This will hold the assembly in place.