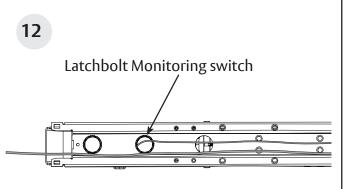

#### **Installation Instructions**

Route both wires down the outside of the rail, putting them through the first grommet. If Latchbolt Monitoring switch is not available, pull the wires through the entire length of the rail.

Connect the 24 pin connector to the E-Lynx Harness.

If the Latchbolt Monitoring switch harness is used, run the blue wire back down the length of the rail and insert it into the first grommet on the opposite end.