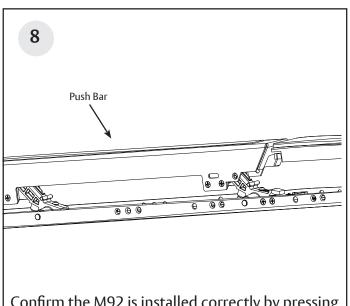

#### **Installation Instructions**

Fit the M92 switch inside the rail. Align with the above holes.

#2-28 x 1/4" screws to the M92 bracket.

Confirm the M92 is installed correctly by pressing the push down.