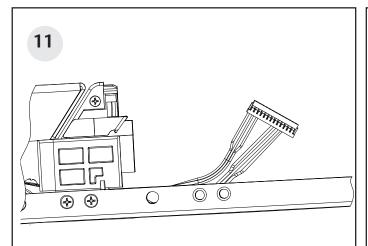

Connect the 24 pin connector to the E-Lynx Harness.

If the Latchbolt Monitoring switch harness is used, run the blue wire back down the length of the rail and insert it into the first grommet on the opposite end.