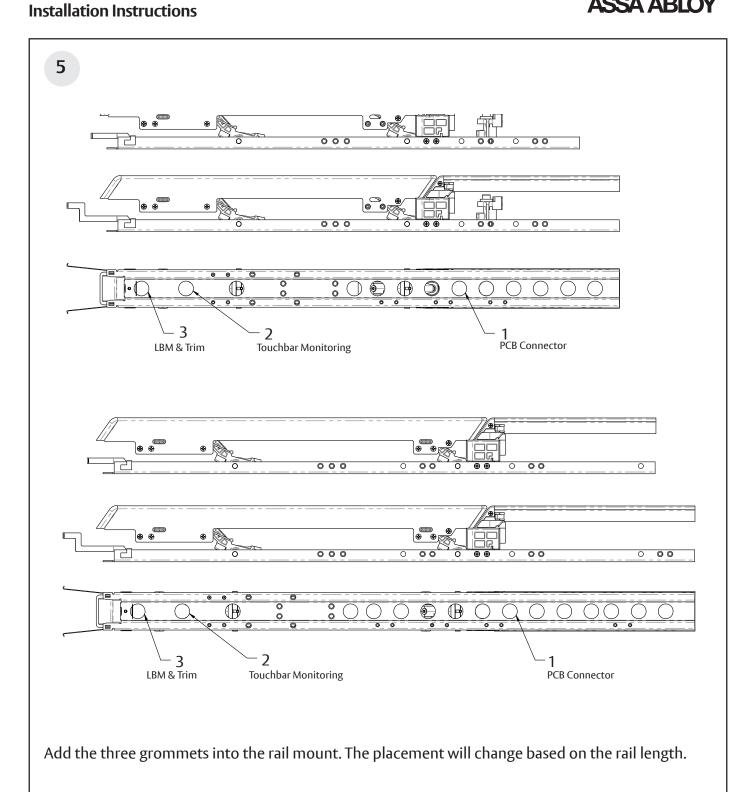

# **Addendum**

Grommet diagram for different size rails List of configurations: