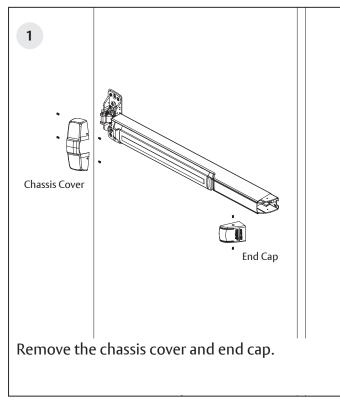

#### **Installation Instructions**

Fit the M92 switch inside the rail. Align with the above holes.

#2-28 x 1/4" screws to the M92 bracket.

Confirm the M92 is installed correctly by pressing the push down.