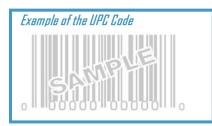

#### HOW TO CLAIM YOUR ONLINE REBATE:

- 1. Purchase a qualifying product from any authorized A.R.E. Dealer
- 2. Complete the online claim form at TruckHeroRebates.com
- 3. Scan and upload a copy of your product invoice
- Scan and upload your N Number or UPC Code
  Receive your rebate within 4 6 weeks via the mail

To qualify for this promotion, a purchase must be made between April 1, 2022 and June 30, 2022. All claims must be submitted by October 31, 2022 to qualify.

Rebates are available to Consumers in the United States and Canada. Rebates will be sent to the consumer directly with receipt of proof of purchase (sales receipt/invoice/order confirmation) of a qualified product from an A.R.E. reseller. Proof of purchase must be a complete, legible scan or a digital image of the invoice with your name, address, etc. and qualified product and price are clearly visible. You must also upload a picture of the N# or UPC Code. Scanned or digital images can be uploaded to TruckHeroRebates.com. All claims are subject to verification.

|     |    |   | 4    |
|-----|----|---|------|
| N I | нь | ч | 16   |
|     |    |   | - He |

Check the box on the rebate offer you are claiming and enter the N# or UPC Code from your product packaging. Elicible Mail-in Offers:

A.R.E. LSII Cover - \$75 | N #

A.R.E. CX Revo or CX Evolve - \$65 | N #\_\_\_\_\_

A.R.E. Z or Z2 - \$65 | N #\_\_\_\_

A.R.E. Jeep Gladiator CX Classic w/OTR Finish - \$65 | N #\_\_\_\_\_

A.R.E. Fusion Cover - \$50 | UPC #\_\_\_\_