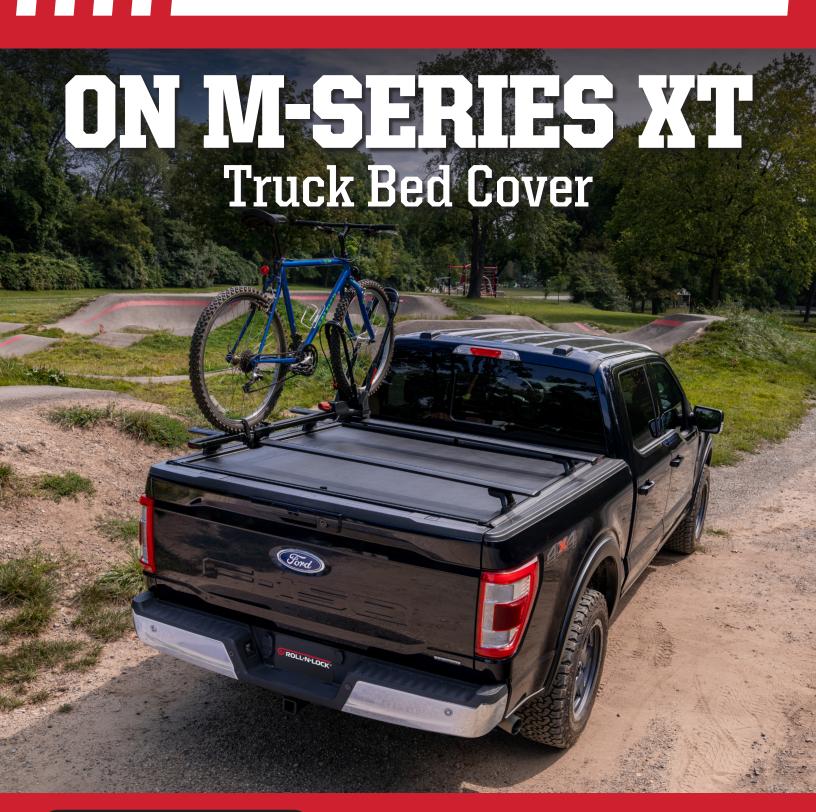

### Claim a \$125 USD / \$175 CAD Truck Hero Visa® Prepaid Card for any Roll-N-Lock M-Series XT Truck Bed Cover purchased between November 15, 2022 and December 18, 2022