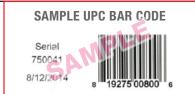

### **UPC REQUIRED PRIOR TO DISCARDING THE PRODUCT PACKAGING:**

Photocopy, scan or take a digital picture of the UPC barcode(s) from the eligible rebate product packaging. See sample of the type of UPC bar code below.

Requests without this completed form and the Customer Sales Receipt and a copy of the UPC barcode(s) for each product sold will not be qualified. Shipping barcodes will not be considered an acceptable UPC barcode.