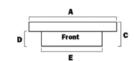

Strong welded box is

weather resistant.

| Brandit #            | Natural | Black | Matte Black | A  | В      | C      | D      | E  | F  | G  | CU. FT. |
|----------------------|---------|-------|-------------|----|--------|--------|--------|----|----|----|---------|
| APSTB70 (b)          | Х       | Х     |             | 70 | 20 1/4 | 14 1/2 | 9 3/8  | 59 | 17 |    | 8.8     |
| APSTB72 (b)          | Х       | Х     |             | 72 | 20 1/4 | 14 1/2 | 9 3/8  | 59 | 17 |    | 9       |
| APSTB60A (b)         | Х       | Х     |             | 60 | 20 1/4 | 14 1/2 | 9 3/8  | 52 | 17 | 38 | 7.2     |
| APSTB60ALP (b)       | Х       | Х     |             | 60 | 20 1/4 | 14 1/2 | 11 3/4 | 52 | 17 | 38 | 6.7     |
| APSTB63A (b)         | Х       | Х     |             | 63 | 20 1/4 | 14 1/2 | 9 3/8  | 55 | 17 | 39 | 7.6     |
| APSTB63ALP, (b),(mb) | Х       | Х     | Х           | 63 | 20 1/4 | 18 1/2 | 16     | 55 | 17 | 39 | 8.5     |
| APSTBD70 (b)         | Х       | Х     |             | 70 | 20 1/4 | 20 1/2 | 15 1/2 | 62 | 17 | 56 | 12.4    |
| APSTB70LP, (b),(mb)  | Х       | Х     | Х           | 70 | 20 1/4 | 14 1/2 | 11 3/4 | 62 | 17 |    | 8.4     |

### **DEEP CROSSOVER**

| Brandit #      | Natural | Black | Matte Black | A  | В      | C      | D      | E  | F  | G  | CU. FT. |
|----------------|---------|-------|-------------|----|--------|--------|--------|----|----|----|---------|
| APSTBD70 (b)   | Х       | Х     |             | 70 | 20 1/4 | 20 1/2 | 15 1/2 | 62 | 17 | 56 | 12.4    |
| APSTBD70LP (b) | Х       | Х     |             | 70 | 20 1/4 | 20 1/2 | 15 1/2 | 62 | 17 |    | 11      |

| Brandit #     | Natural | Black | A  | В      | C      | D      | E      | F  | G | CU. FT. |
|---------------|---------|-------|----|--------|--------|--------|--------|----|---|---------|
| APCTB48W(B)   | Х       | Х     | 48 | 21     | 18 1/4 | 17 3/8 | 17 1/2 | 48 |   | 9.6     |
| APCTB55W (B)  | Х       | Х     | 55 | 21     | 18 1/4 | 17 3/8 | 17 1/2 | 55 |   | 11      |
| APCTB55WN (B) | Х       | Х     | 55 | 20     | 18 1/4 | 15     | 17 1/2 | 41 |   | 2.2     |
| APCTB60W (B)  | Х       | Х     | 60 | 21     | 18 1/4 | 17 3/8 | 17 1/2 | 60 |   | 12      |
| APTBC60N (B)  | Х       | Х     | 60 | 22 1/2 | 18 1/4 | 17 1/4 | 17 1/2 | 47 |   | 10.3    |
| APTBC62WN (B) | Х       | Х     | 62 | 21 1/4 | 19 1/4 | 17 1/2 | 17 1/2 | 53 |   | 5.9     |

## **SIDE RAIL MOUNT TOOLBOX**

| Brandit#    | Natural | Black | A  | В     | C  | D | E | F | G | CU. FT. |
|-------------|---------|-------|----|-------|----|---|---|---|---|---------|
| APSSM48(B)  | Х       | Х     | 48 | 11.25 | 11 | 7 | 7 |   |   | 3       |
| APSSM60 (B) | Х       | Х     | 60 | 11.25 | 11 | 7 | 7 |   |   | 3.7     |
| APSSM72 (B) | Х       | Х     | 72 | 11.25 | 11 | 7 | 7 |   |   | 4.2     |