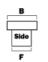

## **SIDE RAIL MOUNT TOOLBOX**

| Brandit#    | Natural | Black | A  | В     | C  | D | E | F | G | CU. FT. |
|-------------|---------|-------|----|-------|----|---|---|---|---|---------|
| APSSM48(B)  | Х       | Х     | 48 | 11.25 | 11 | 7 | 7 |   |   | 3       |
| APSSM60 (B) | Х       | Х     | 60 | 11.25 | 11 | 7 | 7 |   |   | 3.7     |
| APSSM72 (B) | Х       | Х     | 72 | 11.25 | 11 | 7 | 7 |   |   | 4.2     |