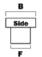

Strong welded box is

weather resistant.

| Brandit #            | Natural | Black | Matte Black | A  | В      | C      | D      | E  | F  | G  | CU. FT. |
|----------------------|---------|-------|-------------|----|--------|--------|--------|----|----|----|---------|
| APSTB70 (b)          | Х       | Х     |             | 70 | 20 1/4 | 14 1/2 | 9 3/8  | 59 | 17 |    | 8.8     |
| APSTB72 (b)          | Х       | Х     |             | 72 | 20 1/4 | 14 1/2 | 9 3/8  | 59 | 17 |    | 9       |
| APSTB60A (b)         | Х       | Х     |             | 60 | 20 1/4 | 14 1/2 | 9 3/8  | 52 | 17 | 38 | 7.2     |
| APSTB60ALP (b)       | Х       | Х     |             | 60 | 20 1/4 | 14 1/2 | 11 3/4 | 52 | 17 | 38 | 6.7     |
| APSTB63A (b)         | Х       | Х     |             | 63 | 20 1/4 | 14 1/2 | 9 3/8  | 55 | 17 | 39 | 7.6     |
| APSTB63ALP, (b),(mb) | Х       | Х     | Х           | 63 | 20 1/4 | 18 1/2 | 16     | 55 | 17 | 39 | 8.5     |
| APSTBD70 (b)         | Х       | Х     |             | 70 | 20 1/4 | 20 1/2 | 15 1/2 | 62 | 17 | 56 | 12.4    |
| APSTB70LP, (b),(mb)  | Х       | Х     | Х           | 70 | 20 1/4 | 14 1/2 | 11 3/4 | 62 | 17 |    | 8.4     |

### **DEEP CROSSOVER**

| Brandit #      | Natural | Black | Matte Black | A  | В      | C      | D      | E  | F  | G  | CU. FT. |
|----------------|---------|-------|-------------|----|--------|--------|--------|----|----|----|---------|
| APSTBD70 (b)   | Х       | Х     |             | 70 | 20 1/4 | 20 1/2 | 15 1/2 | 62 | 17 | 56 | 12.4    |
| APSTBD70LP (b) | Х       | Х     |             | 70 | 20 1/4 | 20 1/2 | 15 1/2 | 62 | 17 |    | 11      |

| Brandit #     | Natural | Black | A  | В      | C      | D      | E      | F  | G | CU. FT. |
|---------------|---------|-------|----|--------|--------|--------|--------|----|---|---------|
| APCTB48W(B)   | Х       | Х     | 48 | 21     | 18 1/4 | 17 3/8 | 17 1/2 | 48 |   | 9.6     |
| APCTB55W (B)  | Х       | Х     | 55 | 21     | 18 1/4 | 17 3/8 | 17 1/2 | 55 |   | 11      |
| APCTB55WN (B) | Х       | Х     | 55 | 20     | 18 1/4 | 15     | 17 1/2 | 41 |   | 2.2     |
| APCTB60W (B)  | Х       | Х     | 60 | 21     | 18 1/4 | 17 3/8 | 17 1/2 | 60 |   | 12      |
| APTBC60N (B)  | Х       | Х     | 60 | 22 1/2 | 18 1/4 | 17 1/4 | 17 1/2 | 47 |   | 10.3    |
| APTBC62WN (B) | Х       | Х     | 62 | 21 1/4 | 19 1/4 | 17 1/2 | 17 1/2 | 53 |   | 5.9     |

## **SIDE RAIL MOUNT TOOLBOX**

| Brandit#    | Natural | Black | A  | В     | C  | D | E | F | G | CU. FT. |
|-------------|---------|-------|----|-------|----|---|---|---|---|---------|
| APSSM48(B)  | Х       | Х     | 48 | 11.25 | 11 | 7 | 7 |   |   | 3       |
| APSSM60 (B) | Х       | Х     | 60 | 11.25 | 11 | 7 | 7 |   |   | 3.7     |
| APSSM72 (B) | Х       | Х     | 72 | 11.25 | 11 | 7 | 7 |   |   | 4.2     |