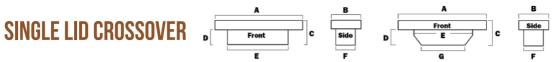

Strong welded box is

weather resistant.

| Brandit #            | Natural | Black | Matte Black | A  | В      | C      | D      | E  | F  | G  | CU. FT. |
|----------------------|---------|-------|-------------|----|--------|--------|--------|----|----|----|---------|
| APSTB70 (b)          | Х       | Х     |             | 70 | 20 1/4 | 14 1/2 | 9 3/8  | 59 | 17 |    | 8.8     |
| APSTB72 (b)          | Х       | Х     |             | 72 | 20 1/4 | 14 1/2 | 9 3/8  | 59 | 17 |    | 9       |
| APSTB60A (b)         | Х       | Х     |             | 60 | 20 1/4 | 14 1/2 | 9 3/8  | 52 | 17 | 38 | 7.2     |
| APSTB60ALP (b)       | Х       | Х     |             | 60 | 20 1/4 | 14 1/2 | 11 3/4 | 52 | 17 | 38 | 6.7     |
| APSTB63A (b)         | Х       | Х     |             | 63 | 20 1/4 | 14 1/2 | 9 3/8  | 55 | 17 | 39 | 7.6     |
| APSTB63ALP, (b),(mb) | Х       | Х     | Х           | 63 | 20 1/4 | 18 1/2 | 16     | 55 | 17 | 39 | 8.5     |
| APSTBD70 (b)         | Х       | Х     |             | 70 | 20 1/4 | 20 1/2 | 15 1/2 | 62 | 17 | 56 | 12.4    |
| APSTB70LP, (b),(mb)  | Х       | Х     | Х           | 70 | 20 1/4 | 14 1/2 | 11 3/4 | 62 | 17 |    | 8.4     |

### **DEEP CROSSOVER**

| Brandit #      | Natural | Black | Matte Black | A  | В      | C      | D      | E  | F  | G  | CU. FT. |
|----------------|---------|-------|-------------|----|--------|--------|--------|----|----|----|---------|
| APSTBD70 (b)   | Х       | Х     |             | 70 | 20 1/4 | 20 1/2 | 15 1/2 | 62 | 17 | 56 | 12.4    |
| APSTBD70LP (b) | Х       | Х     |             | 70 | 20 1/4 | 20 1/2 | 15 1/2 | 62 | 17 |    | 11      |

| Brandit #     | Natural | Black | A  | В      | C      | D      | E      | F  | G | CU. FT. |
|---------------|---------|-------|----|--------|--------|--------|--------|----|---|---------|
| APCTB48W(B)   | Х       | Х     | 48 | 21     | 18 1/4 | 17 3/8 | 17 1/2 | 48 |   | 9.6     |
| APCTB55W (B)  | Х       | Х     | 55 | 21     | 18 1/4 | 17 3/8 | 17 1/2 | 55 |   | 11      |
| APCTB55WN (B) | Х       | Х     | 55 | 20     | 18 1/4 | 15     | 17 1/2 | 41 |   | 2.2     |
| APCTB60W (B)  | Х       | Х     | 60 | 21     | 18 1/4 | 17 3/8 | 17 1/2 | 60 |   | 12      |
| APTBC60N (B)  | Х       | Х     | 60 | 22 1/2 | 18 1/4 | 17 1/4 | 17 1/2 | 47 |   | 10.3    |
| APTBC62WN (B) | Х       | Х     | 62 | 21 1/4 | 19 1/4 | 17 1/2 | 17 1/2 | 53 |   | 5.9     |