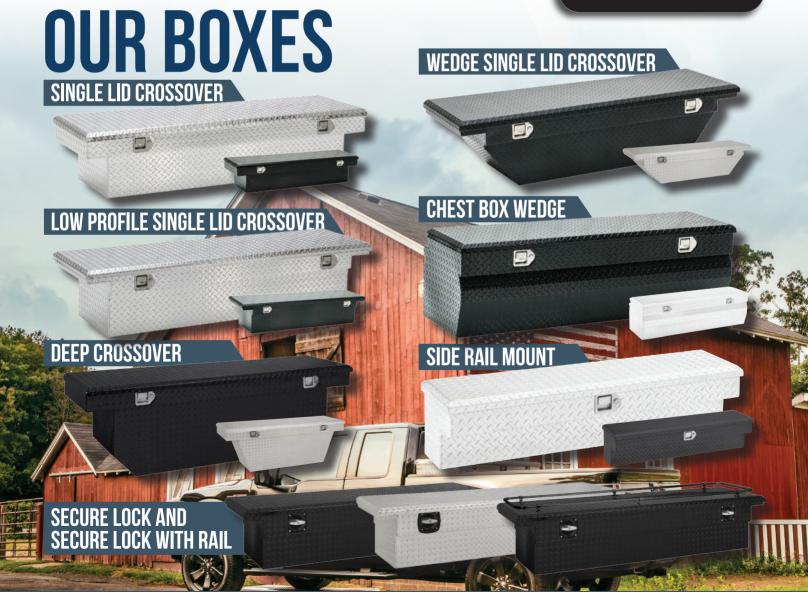

### ABOUT THE TOOLBOXES

The toolboxes available through the Brandit® program are manufactured by UWS (United Welding Services) to the most stringent specifications in the industry. Below are some of the key features of these great boxes.

Contact your local Brandit® warehouse distributor and order the boxes you want. Brandit® toolboxes are available in several different sizes, styles, and finishes. Your Brandit® WD will give you details on the toolboxes available, as well as the minimum order required to receive the badges.

Strong welded box is

weather resistant.

| Brandit #            | Natural | Black | Matte Black | A  | В      | C      | D      | E  | F  | G  | CU. FT. |
|----------------------|---------|-------|-------------|----|--------|--------|--------|----|----|----|---------|
| APSTB70 (b)          | Х       | Х     |             | 70 | 20 1/4 | 14 1/2 | 9 3/8  | 59 | 17 |    | 8.8     |
| APSTB72 (b)          | Х       | Х     |             | 72 | 20 1/4 | 14 1/2 | 9 3/8  | 59 | 17 |    | 9       |
| APSTB60A (b)         | Х       | Х     |             | 60 | 20 1/4 | 14 1/2 | 9 3/8  | 52 | 17 | 38 | 7.2     |
| APSTB60ALP (b)       | Х       | Х     |             | 60 | 20 1/4 | 14 1/2 | 11 3/4 | 52 | 17 | 38 | 6.7     |
| APSTB63A (b)         | Х       | Х     |             | 63 | 20 1/4 | 14 1/2 | 9 3/8  | 55 | 17 | 39 | 7.6     |
| APSTB63ALP, (b),(mb) | Х       | Х     | Х           | 63 | 20 1/4 | 18 1/2 | 16     | 55 | 17 | 39 | 8.5     |
| APSTBD70 (b)         | Х       | Х     |             | 70 | 20 1/4 | 20 1/2 | 15 1/2 | 62 | 17 | 56 | 12.4    |
| APSTB70LP, (b),(mb)  | Х       | Х     | Х           | 70 | 20 1/4 | 14 1/2 | 11 3/4 | 62 | 17 |    | 8.4     |

### **DEEP CROSSOVER**

| Brandit #      | Natural | Black | Matte Black | A  | В      | C      | D      | E  | F  | G  | CU. FT. |
|----------------|---------|-------|-------------|----|--------|--------|--------|----|----|----|---------|
| APSTBD70 (b)   | Х       | Х     |             | 70 | 20 1/4 | 20 1/2 | 15 1/2 | 62 | 17 | 56 | 12.4    |
| APSTBD70LP (b) | Х       | Х     |             | 70 | 20 1/4 | 20 1/2 | 15 1/2 | 62 | 17 |    | 11      |

| Brandit #     | Natural | Black | A  | В      | C      | D      | E      | F  | G | CU. FT. |
|---------------|---------|-------|----|--------|--------|--------|--------|----|---|---------|
| APCTB48W(B)   | Х       | Х     | 48 | 21     | 18 1/4 | 17 3/8 | 17 1/2 | 48 |   | 9.6     |
| APCTB55W (B)  | Х       | Х     | 55 | 21     | 18 1/4 | 17 3/8 | 17 1/2 | 55 |   | 11      |
| APCTB55WN (B) | Х       | Х     | 55 | 20     | 18 1/4 | 15     | 17 1/2 | 41 |   | 2.2     |
| APCTB60W (B)  | Х       | Х     | 60 | 21     | 18 1/4 | 17 3/8 | 17 1/2 | 60 |   | 12      |
| APTBC60N (B)  | Х       | Х     | 60 | 22 1/2 | 18 1/4 | 17 1/4 | 17 1/2 | 47 |   | 10.3    |
| APTBC62WN (B) | Х       | Х     | 62 | 21 1/4 | 19 1/4 | 17 1/2 | 17 1/2 | 53 |   | 5.9     |

## **SIDE RAIL MOUNT TOOLBOX**

| Brandit#    | Natural | Black | A  | В     | C  | D | E | F | G | CU. FT. |
|-------------|---------|-------|----|-------|----|---|---|---|---|---------|
| APSSM48(B)  | Х       | Х     | 48 | 11.25 | 11 | 7 | 7 |   |   | 3       |
| APSSM60 (B) | Х       | Х     | 60 | 11.25 | 11 | 7 | 7 |   |   | 3.7     |
| APSSM72 (B) | Х       | Х     | 72 | 11.25 | 11 | 7 | 7 |   |   | 4.2     |