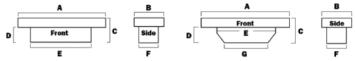

Strong welded box is

weather resistant.

| Brandit #            | Natural | Black | Matte Black | A  | В      | C      | D      | E  | F  | G  | CU. FT. |
|----------------------|---------|-------|-------------|----|--------|--------|--------|----|----|----|---------|
| APSTB70 (b)          | Х       | Х     |             | 70 | 20 1/4 | 14 1/2 | 9 3/8  | 59 | 17 |    | 8.8     |
| APSTB72 (b)          | Х       | Х     |             | 72 | 20 1/4 | 14 1/2 | 9 3/8  | 59 | 17 |    | 9       |
| APSTB60A (b)         | Х       | Х     |             | 60 | 20 1/4 | 14 1/2 | 9 3/8  | 52 | 17 | 38 | 7.2     |
| APSTB60ALP (b)       | Х       | Х     |             | 60 | 20 1/4 | 14 1/2 | 11 3/4 | 52 | 17 | 38 | 6.7     |
| APSTB63A (b)         | Х       | Х     |             | 63 | 20 1/4 | 14 1/2 | 9 3/8  | 55 | 17 | 39 | 7.6     |
| APSTB63ALP, (b),(mb) | Х       | Х     | Х           | 63 | 20 1/4 | 18 1/2 | 16     | 55 | 17 | 39 | 8.5     |
| APSTBD70 (b)         | Х       | Х     |             | 70 | 20 1/4 | 20 1/2 | 15 1/2 | 62 | 17 | 56 | 12.4    |
| APSTB70LP, (b),(mb)  | Х       | Х     | Х           | 70 | 20 1/4 | 14 1/2 | 11 3/4 | 62 | 17 |    | 8.4     |

### **DEEP CROSSOVER**

| Brandit #      | Natural | Black | Matte Black | A  | В      | C      | D      | E  | F  | G  | CU. FT. |
|----------------|---------|-------|-------------|----|--------|--------|--------|----|----|----|---------|
| APSTBD70 (b)   | Х       | Х     |             | 70 | 20 1/4 | 20 1/2 | 15 1/2 | 62 | 17 | 56 | 12.4    |
| APSTBD70LP (b) | Х       | Х     |             | 70 | 20 1/4 | 20 1/2 | 15 1/2 | 62 | 17 |    | 11      |

| Brandit #     | Natural | Black | A  | В      | C      | D      | E      | F  | G | CU. FT. |
|---------------|---------|-------|----|--------|--------|--------|--------|----|---|---------|
| APCTB48W(B)   | Х       | Х     | 48 | 21     | 18 1/4 | 17 3/8 | 17 1/2 | 48 |   | 9.6     |
| APCTB55W (B)  | Х       | Х     | 55 | 21     | 18 1/4 | 17 3/8 | 17 1/2 | 55 |   | 11      |
| APCTB55WN (B) | Х       | Х     | 55 | 20     | 18 1/4 | 15     | 17 1/2 | 41 |   | 2.2     |
| APCTB60W (B)  | Х       | Х     | 60 | 21     | 18 1/4 | 17 3/8 | 17 1/2 | 60 |   | 12      |
| APTBC60N (B)  | Х       | Х     | 60 | 22 1/2 | 18 1/4 | 17 1/4 | 17 1/2 | 47 |   | 10.3    |
| APTBC62WN (B) | Х       | Х     | 62 | 21 1/4 | 19 1/4 | 17 1/2 | 17 1/2 | 53 |   | 5.9     |

## **SIDE RAIL MOUNT TOOLBOX**

| Brandit#    | Natural | Black | A  | В     | C  | D | E | F | G | CU. FT. |
|-------------|---------|-------|----|-------|----|---|---|---|---|---------|
| APSSM48(B)  | Х       | Х     | 48 | 11.25 | 11 | 7 | 7 |   |   | 3       |
| APSSM60 (B) | Х       | Х     | 60 | 11.25 | 11 | 7 | 7 |   |   | 3.7     |
| APSSM72 (B) | Х       | Х     | 72 | 11.25 | 11 | 7 | 7 |   |   | 4.2     |