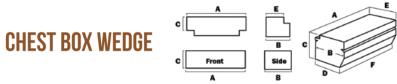

| Brandit #     | Natural | Black | A  | В      | C      | D      | E      | F  | G | CU. FT. |
|---------------|---------|-------|----|--------|--------|--------|--------|----|---|---------|
| APCTB48W(B)   | Х       | Х     | 48 | 21     | 18 1/4 | 17 3/8 | 17 1/2 | 48 |   | 9.6     |
| APCTB55W (B)  | Х       | Х     | 55 | 21     | 18 1/4 | 17 3/8 | 17 1/2 | 55 |   | 11      |
| APCTB55WN (B) | Х       | Х     | 55 | 20     | 18 1/4 | 15     | 17 1/2 | 41 |   | 2.2     |
| APCTB60W (B)  | Х       | Х     | 60 | 21     | 18 1/4 | 17 3/8 | 17 1/2 | 60 |   | 12      |
| APTBC60N (B)  | Х       | Х     | 60 | 22 1/2 | 18 1/4 | 17 1/4 | 17 1/2 | 47 |   | 10.3    |
| APTBC62WN (B) | Х       | Х     | 62 | 21 1/4 | 19 1/4 | 17 1/2 | 17 1/2 | 53 |   | 5.9     |