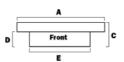

Strong welded box is

weather resistant.

| Brandit #            | Natural | Black | Matte Black | A  | В      | C      | D      | E  | F  | G  | CU. FT. |
|----------------------|---------|-------|-------------|----|--------|--------|--------|----|----|----|---------|
| APSTB70 (b)          | Х       | Х     |             | 70 | 20 1/4 | 14 1/2 | 9 3/8  | 59 | 17 |    | 8.8     |
| APSTB72 (b)          | Х       | Х     |             | 72 | 20 1/4 | 14 1/2 | 9 3/8  | 59 | 17 |    | 9       |
| APSTB60A (b)         | Х       | Х     |             | 60 | 20 1/4 | 14 1/2 | 9 3/8  | 52 | 17 | 38 | 7.2     |
| APSTB60ALP (b)       | Х       | Х     |             | 60 | 20 1/4 | 14 1/2 | 11 3/4 | 52 | 17 | 38 | 6.7     |
| APSTB63A (b)         | Х       | Х     |             | 63 | 20 1/4 | 14 1/2 | 9 3/8  | 55 | 17 | 39 | 7.6     |
| APSTB63ALP, (b),(mb) | Х       | Х     | Х           | 63 | 20 1/4 | 18 1/2 | 16     | 55 | 17 | 39 | 8.5     |
| APSTBD70 (b)         | Х       | Х     |             | 70 | 20 1/4 | 20 1/2 | 15 1/2 | 62 | 17 | 56 | 12.4    |
| APSTB70LP, (b),(mb)  | Х       | Х     | Х           | 70 | 20 1/4 | 14 1/2 | 11 3/4 | 62 | 17 |    | 8.4     |

### **DEEP CROSSOVER**

| Brandit #      | Natural | Black | Matte Black | A  | В      | C      | D      | E  | F  | G  | CU. FT. |
|----------------|---------|-------|-------------|----|--------|--------|--------|----|----|----|---------|
| APSTBD70 (b)   | Х       | Х     |             | 70 | 20 1/4 | 20 1/2 | 15 1/2 | 62 | 17 | 56 | 12.4    |
| APSTBD70LP (b) | Х       | Х     |             | 70 | 20 1/4 | 20 1/2 | 15 1/2 | 62 | 17 |    | 11      |

| Brandit #     | Natural | Black | A  | В      | C      | D      | E      | F  | G | CU. FT. |
|---------------|---------|-------|----|--------|--------|--------|--------|----|---|---------|
| APCTB48W(B)   | Х       | Х     | 48 | 21     | 18 1/4 | 17 3/8 | 17 1/2 | 48 |   | 9.6     |
| APCTB55W (B)  | Х       | Х     | 55 | 21     | 18 1/4 | 17 3/8 | 17 1/2 | 55 |   | 11      |
| APCTB55WN (B) | Х       | Х     | 55 | 20     | 18 1/4 | 15     | 17 1/2 | 41 |   | 2.2     |
| APCTB60W (B)  | Х       | Х     | 60 | 21     | 18 1/4 | 17 3/8 | 17 1/2 | 60 |   | 12      |
| APTBC60N (B)  | Х       | Х     | 60 | 22 1/2 | 18 1/4 | 17 1/4 | 17 1/2 | 47 |   | 10.3    |
| APTBC62WN (B) | Х       | Х     | 62 | 21 1/4 | 19 1/4 | 17 1/2 | 17 1/2 | 53 |   | 5.9     |