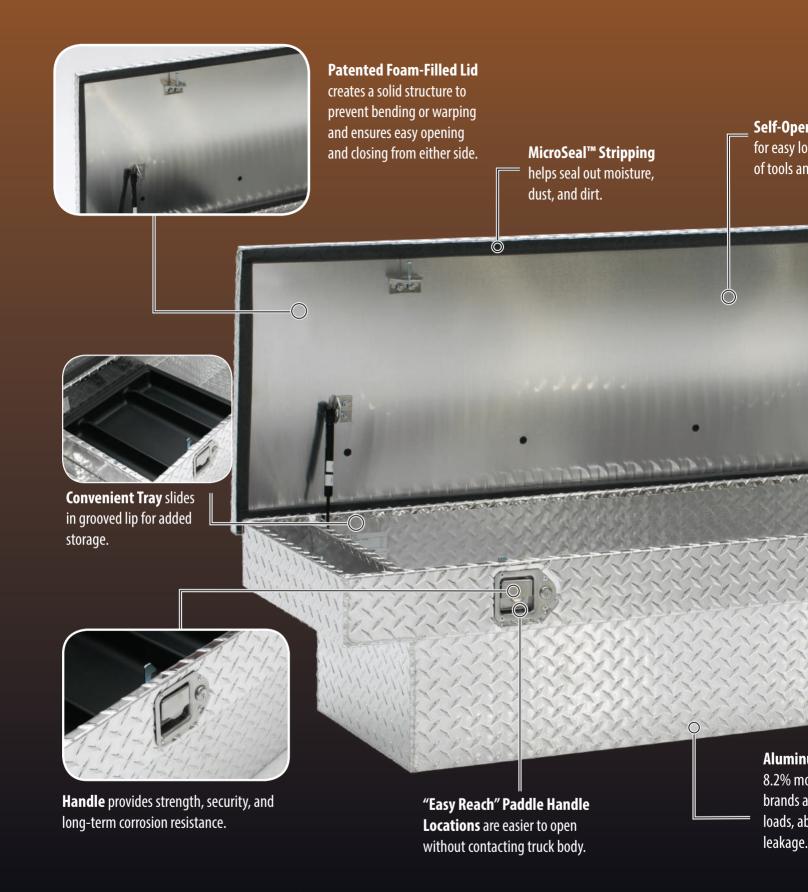

### KEY SPECIFICATIONS

- 25% Thicker Aluminum The leading "Big Box" retail brands use aluminum that is .045" thick; Brandit® boxes are made with heavy-duty .058" aluminum for years of service.
- Made in the USA-All Brandit® toolboxes are made in the USA by American workers.
- One-Piece Aluminum Tub & Lid-All Brandit® boxes are made with a one-piece design that provides support for heavy loads, absorbs tool drops, and prevents leaks. They also boast 8.2% more volume than leading competitors.
- Patented Foam-Filled Lid-Brandit® toolboxes feature foam-filled lids that prevent warping/bending and ensure easy opening and closing from either side—even after years of service.
- Stainless Steel Hardware-Brandit® toolboxes feature premium stainless steel hardware instead of cheaper cast aluminum.

## 25% Thicker Material than the leading 0.058" big box retail brands 0.045" ning Lid Opens 90° pading and unloading **All Stainless Steel** nd equipment. Hardware—no cast aluminum **Long Life Gas-Strut** is stronger and more durable than in economy boxes. **Connecting Rod Enclosure** helps prevent box contents from bending or jamming the locking system. One-Year um One-Piece Tub and Lid have

Warranty

- Bright Aluminum Diamond Tread

ore volume than leading big box

and are designed to support heavy bsorb tool drops, and prevent . Available in three finishes.

- Black Powder-Coated Aluminum Diamond Tread
- Matte Black Aluminum Diamond Tread