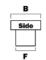

## **SIDE RAIL MOUNT TOOLBOX**

| Brandit#    | Natural | Black | A  | В     | C  | D | E | F | G | CU. FT. |
|-------------|---------|-------|----|-------|----|---|---|---|---|---------|
| APSSM48(B)  | Х       | Х     | 48 | 11.25 | 11 | 7 | 7 |   |   | 3       |
| APSSM60 (B) | Х       | Х     | 60 | 11.25 | 11 | 7 | 7 |   |   | 3.7     |
| APSSM72 (B) | Х       | Х     | 72 | 11.25 | 11 | 7 | 7 |   |   | 4.2     |