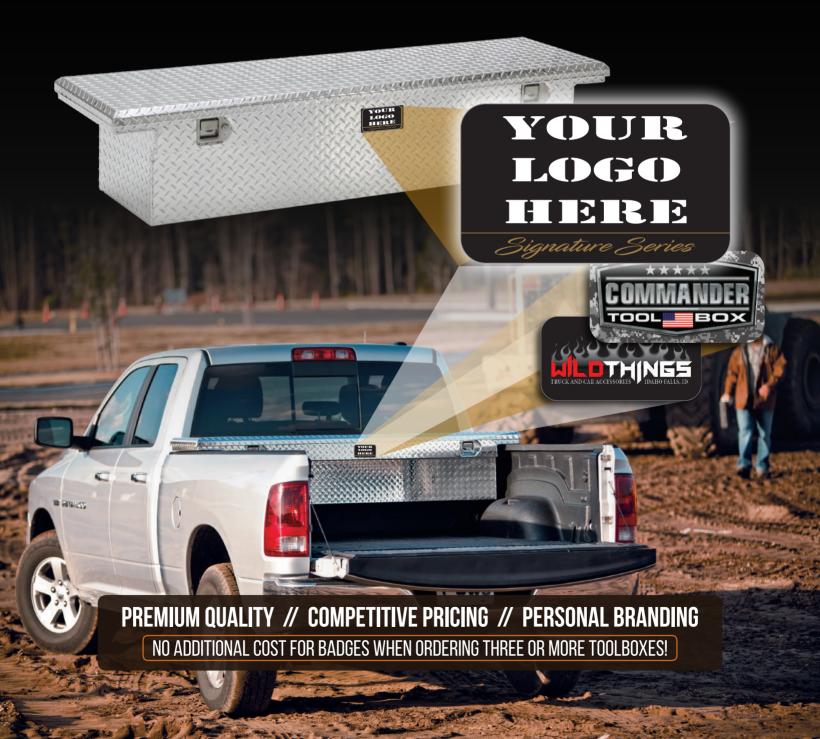

# CUSTOM BRANDED TOOLBOXES

## TOOLBOXES THAT SELL YOU

Welcome to one of the most powerful custom-branded product programs for retailers and installers! Now you can order high-quality toolboxes from a leading manufacturer and have them badged with your company branding. Brandit® allows you to sell a quality product that is unique to your company!

# **YOUR BRAND**

Brandit® puts your store brand on the quality toolboxes you sell.

You get these benefits:

- Toolbox badges at NO COST when you buy Brandit® boxes.
- Badges are custom made with the design you provide.
- Marketing—your brand will be visible on your customers' vehicles.
- No worries about price matching—only you sell this box.
- Builds awareness of your store and the category of products you sell.

The boxes come to your store with no label; you apply the custom badges provided by your Brandit® warehouse. Only your AAM warehouse offers you this exclusive program!

Fleet sales opportunity. Sell 10 or more toolboxes to a fleet and get custom badges made with the fleet's company logo on the box!

NO ADDITIONAL COST FOR BADGES WHEN ORDERING THREE OR MORE TOOLBOXES!

CUSTOM-BRANDED TOOLBOXES AVAILABLE EXCLUSIVELY THROUGH THE AAM GROUP™