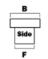

Strong welded box is

weather resistant.

| Brandit #            | Natural | Black | Matte Black | A  | В      | C      | D      | E  | F  | G  | CU. FT. |
|----------------------|---------|-------|-------------|----|--------|--------|--------|----|----|----|---------|
| APSTB70 (b)          | Х       | Х     |             | 70 | 20 1/4 | 14 1/2 | 9 3/8  | 59 | 17 |    | 8.8     |
| APSTB72 (b)          | Х       | Х     |             | 72 | 20 1/4 | 14 1/2 | 9 3/8  | 59 | 17 |    | 9       |
| APSTB60A (b)         | Х       | Х     |             | 60 | 20 1/4 | 14 1/2 | 9 3/8  | 52 | 17 | 38 | 7.2     |
| APSTB60ALP (b)       | Х       | Х     |             | 60 | 20 1/4 | 14 1/2 | 11 3/4 | 52 | 17 | 38 | 6.7     |
| APSTB63A (b)         | Х       | Х     |             | 63 | 20 1/4 | 14 1/2 | 9 3/8  | 55 | 17 | 39 | 7.6     |
| APSTB63ALP, (b),(mb) | Х       | Х     | Х           | 63 | 20 1/4 | 18 1/2 | 16     | 55 | 17 | 39 | 8.5     |
| APSTBD70 (b)         | Х       | Х     |             | 70 | 20 1/4 | 20 1/2 | 15 1/2 | 62 | 17 | 56 | 12.4    |
| APSTB70LP, (b),(mb)  | Х       | Х     | Х           | 70 | 20 1/4 | 14 1/2 | 11 3/4 | 62 | 17 |    | 8.4     |

### **DEEP CROSSOVER**

| Brandit #      | Natural | Black | Matte Black | A  | В      | C      | D      | E  | F  | G  | CU. FT. |
|----------------|---------|-------|-------------|----|--------|--------|--------|----|----|----|---------|
| APSTBD70 (b)   | Х       | Х     |             | 70 | 20 1/4 | 20 1/2 | 15 1/2 | 62 | 17 | 56 | 12.4    |
| APSTBD70LP (b) | Х       | Х     |             | 70 | 20 1/4 | 20 1/2 | 15 1/2 | 62 | 17 |    | 11      |

| Brandit #     | Natural | Black | A  | В      | C      | D      | E      | F  | G | CU. FT. |
|---------------|---------|-------|----|--------|--------|--------|--------|----|---|---------|
| APCTB48W(B)   | Х       | Х     | 48 | 21     | 18 1/4 | 17 3/8 | 17 1/2 | 48 |   | 9.6     |
| APCTB55W (B)  | Х       | Х     | 55 | 21     | 18 1/4 | 17 3/8 | 17 1/2 | 55 |   | 11      |
| APCTB55WN (B) | Х       | Х     | 55 | 20     | 18 1/4 | 15     | 17 1/2 | 41 |   | 2.2     |
| APCTB60W (B)  | Х       | Х     | 60 | 21     | 18 1/4 | 17 3/8 | 17 1/2 | 60 |   | 12      |
| APTBC60N (B)  | Х       | Х     | 60 | 22 1/2 | 18 1/4 | 17 1/4 | 17 1/2 | 47 |   | 10.3    |
| APTBC62WN (B) | Х       | Х     | 62 | 21 1/4 | 19 1/4 | 17 1/2 | 17 1/2 | 53 |   | 5.9     |

## **SIDE RAIL MOUNT TOOLBOX**

| Brandit#    | Natural | Black | A  | В     | C  | D | E | F | G | CU. FT. |
|-------------|---------|-------|----|-------|----|---|---|---|---|---------|
| APSSM48(B)  | Х       | Х     | 48 | 11.25 | 11 | 7 | 7 |   |   | 3       |
| APSSM60 (B) | Х       | Х     | 60 | 11.25 | 11 | 7 | 7 |   |   | 3.7     |
| APSSM72 (B) | Х       | Х     | 72 | 11.25 | 11 | 7 | 7 |   |   | 4.2     |