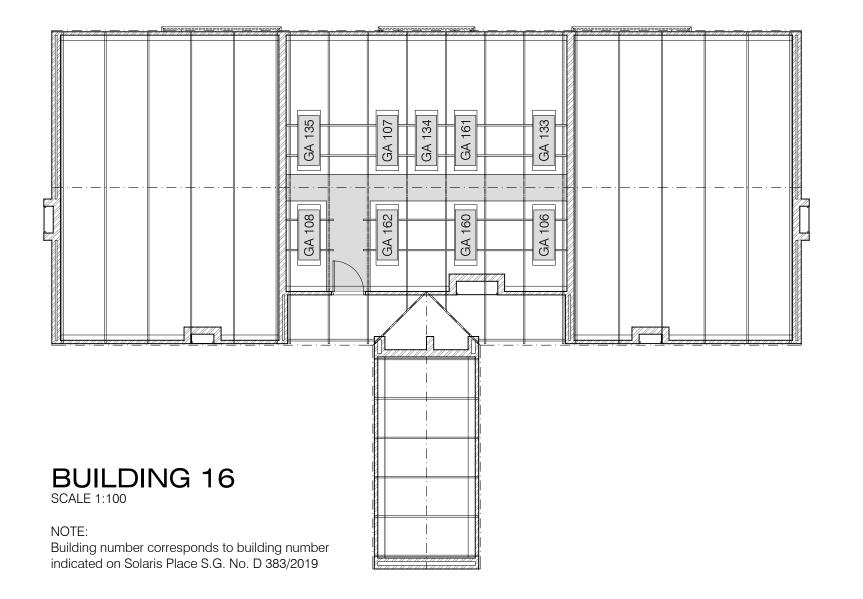

#### SACAP NO: Pr Arch 20917

All dimensions are given in millimetres, unless specified otherwise.

All dimensions to be checked on site before any building work commences.

Written dimensions take preference over scaled ones. Any discrepancies to be referred to the architect before building work commences.

## HEINRICH WOLVAARDT B.ARCH (M.C.I .A.) ARCHITECTS & INTERIOR DESIGNERS STUDIO S3 - 155 LOOP STREET - CAPE TOWN 8001

TEL::021-42 33688 - FAX::086 - 514 5530 e-mail: heinwolvaardt@mweb.co.za

PROJECT

Solaris Place **Apartment Complex** Erf 10098, Eerste River

DRAWING

Roof Space Layout: Exclusive Use Geyser Areas Building 16

SCALE: 1:100 @ A3 DRAWING NO.

DRAWN: Dick

1322-405/15

22 October 2019