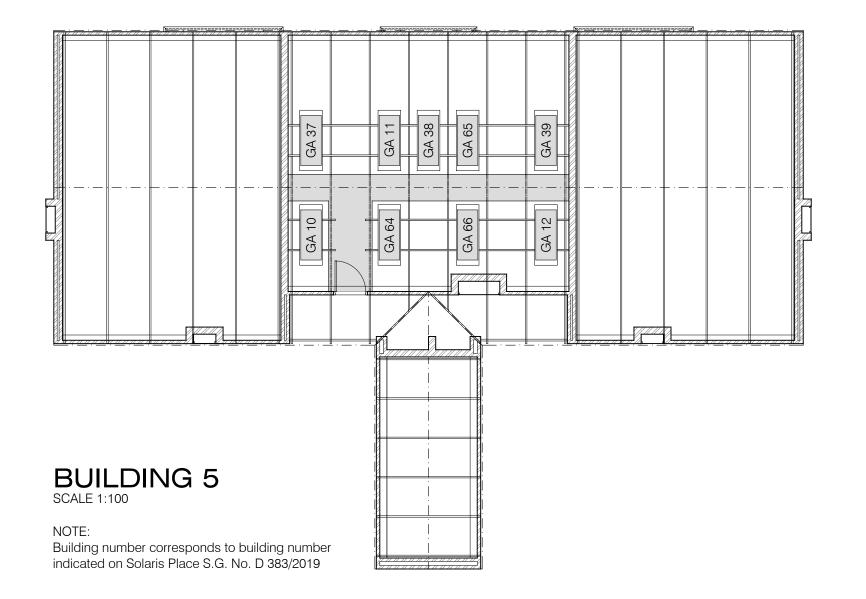

## HEINRICH WOLVAARDT B.ARCH (M.C.I .A.) ARCHITECTS & INTERIOR DESIGNERS STUDIO S3 - 155 LOOP STREET - CAPE TOWN 8001

TEL::021-42 33688 - FAX::086 - 514 5530 e-mail: heinwolvaardt@mweb.co.za

PROJECT

Solaris Place Apartment Complex Erf 10098, Eerste River

DRAWING

Roof Space Layout: Exclusive Use Geyser Areas Building 5

SCALE: 1:100 @ A3 DRAWING NO.

DRAWN: Dick

1322-405/4

22 October 2019