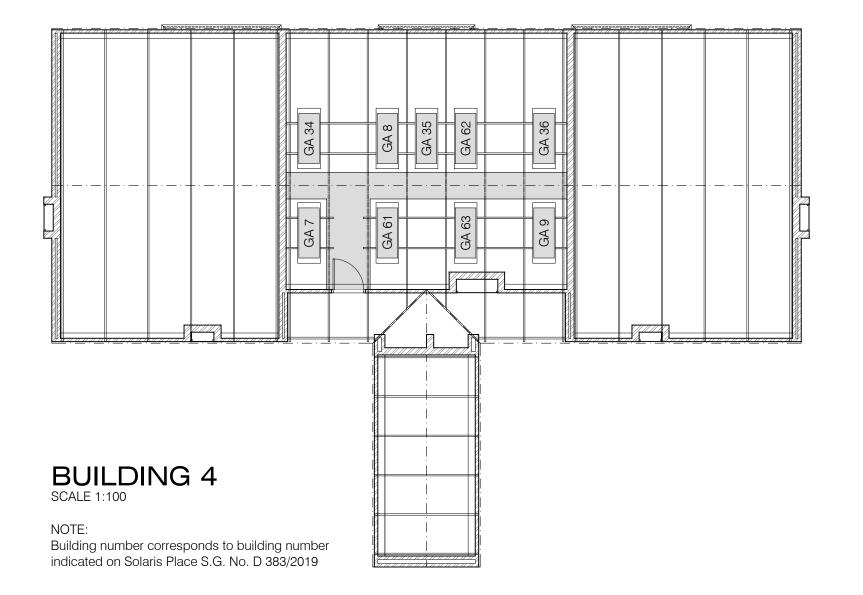

## HEINRICH WOLVAARDT B.ARCH (M.C.I .A.) ARCHITECTS & INTERIOR DESIGNERS STUDIO S3 - 155 LOOP STREET - CAPE TOWN 8001

TEL::021-42 33688 - FAX::086 - 514 5530 e-mail: heinwolvaardt@mweb.co.za

PROJECT

Solaris Place Apartment Complex Erf 10098, Eerste River

DRAWING

Roof Space Layout: Exclusive Use Geyser Areas Building 4

SCALE: 1:100 @ A3 DRAWING NO.

DRAWN: Dick

1322-405/3

22 October 2019