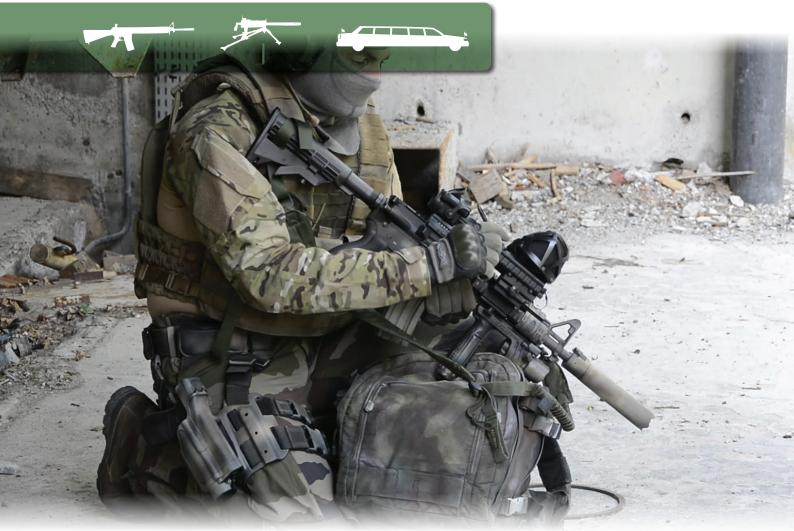

## **Smart Solution for soldier protection**

**METRAVIB PEARL** is a miniaturized acoustic gunshot detector initially designed for infantry and dismounted soldier who is in direct contact with the enemy. PEARL provides the capability of finding in a few seconds and in a very intuitive way the origin of the shots that are threatening them.

#### INTEROPERABLE

- Can be mounted on any rifle or other platform through a Picatinny rail
- Can provide extensive shooter data (range & caliber) for observation & firing systems, and ballistic computers via RS serial output