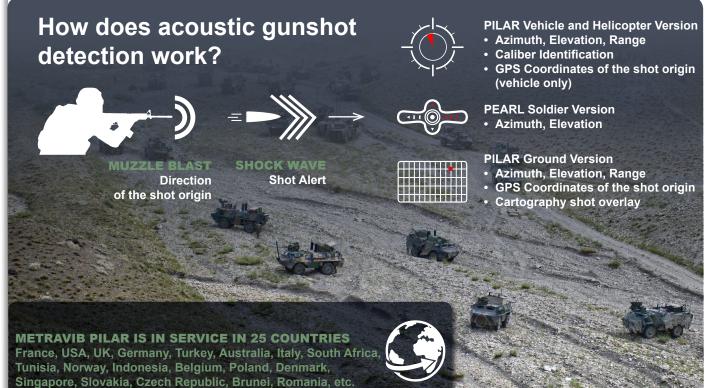

#### ACCURATE FOR QUICK DECISION AND RESPONSE

- Instantaneous detection and localization of incoming shots
- Indicates target position with **A**zimuth and **E**levation thanks to direction LEDs
- Fire location accuracy (RMS): ±7.5° for Az and El