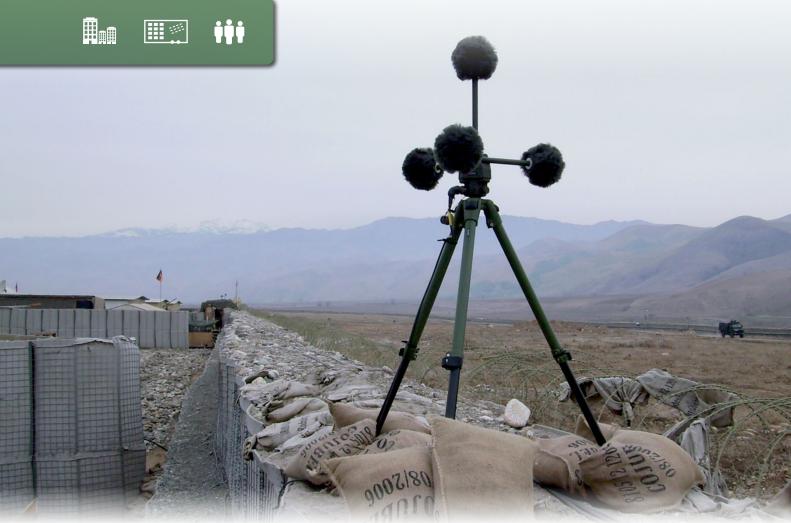

### **Smart solution for perimeter protection**

**METRAVIB PILAR GROUND VERSION** is an acoustic gunshot detector designed to protect sensitive sites, military bases, check-points, embassies and any other areas or buildings. It can also be used to protect a particular event (visit of VIP, meeting of state leaders, etc.). PILAR GROUND VERSION reports in real-time the threat GPS coordinates on the cartography.

#### **SUITABLE TO VARIOUS KINDS OF SITES**

- Check Point (CP) & Command OutPost (COP)
- Border Control Post
- Sensitive buildings (embassies, etc.)
- · Military bases
- Venues for VIP events (political, sport, business, etc.)

## REAL TIME SITUATIONAL AWARENESS

- Continuous 360° surveillance
- · Detects beyond the line of sight
- Absolute position of the shooter (GPS coordinates)
- Operates with single, multiple, burst and simultaneous shots