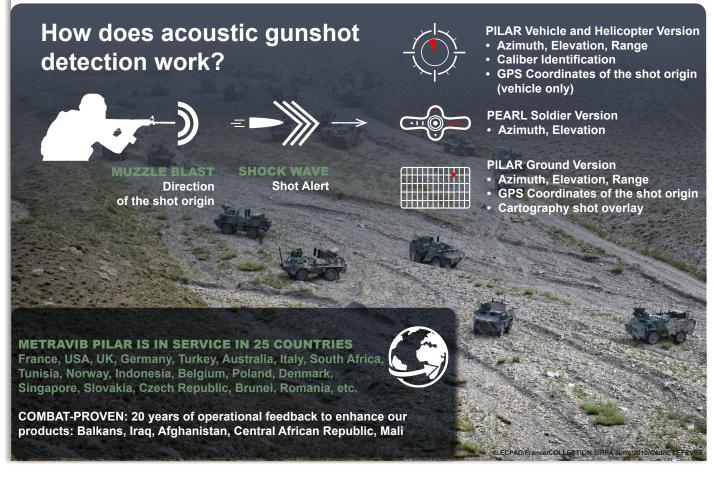

## REAL TIME SITUATIONAL AWARENESS

- Continuous 360° surveillance
- · Detects beyond the line of sight
- Absolute position of the shooter (GPS coordinates)
- Operates with single, multiple, burst and simultaneous shots

# ACCURATE FOR QUICK DECISION AND RESPONSE

- Fire localization accuracy (RMS):
- Azimuth: ± 2°
- Elevation: ± 5°
- Range: ± 20%
- Provides agression evidence for inquiry