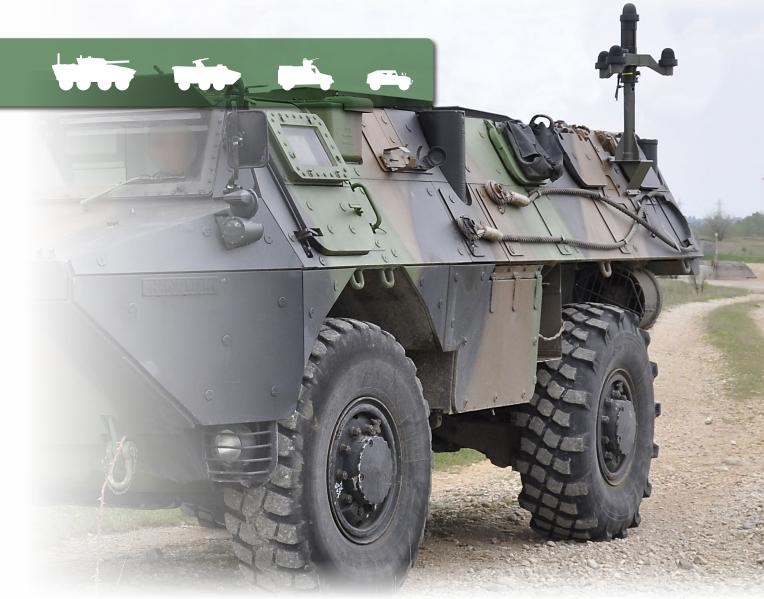

### **Smart Solution for armoured vehicles**

**METRAVIB PILAR V - INTEGRATED** is an acoustic gunshot detector that is intuitive and easy to use. PILAR V - INTEGRATED is designed to be mounted on any armoured vehicle. The information is reported through the vehicle's BMS.

#### OPTIMIZED FOR INTEGRATION

- All-in-one
- Lightweight and robust
- Simple interface protocol
- MIL-STD compliant

"The SLATE\* system has shown its real value in operations, proving to be an essential threat detector that should equip all modern armoured vehicles. SLATE has won the respect and trust of the French Armed Forces in theatres of operation."