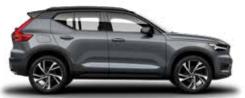

#### **VOLVO XC40 T4 R-DESIGN**

EXTERIOR COLOURS, TRIM LEVEL, UPHOLSTERY AND ALLOY WHEEL

729 - GLACIER SILVER

**707 -** CRYSTAL WHITE PEARL

717 - ONYX BLACK METALLIC

**720 -** BURSTING BLUE METALLIC

**725 -** FUSION RED METALLIC

728 - THUNDER GREY

45.72 cm (18 inch) 5-double Spoke Matt Black Diamond Cut

V O L V O