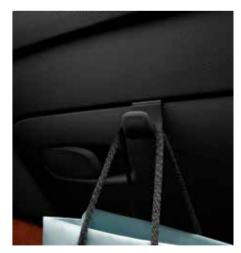

#### BAG HOOK

Keep a small bag or takeaway food secure with a hook that folds neatly out of the glovebox and prevents items moving around or spilling while you're driving.