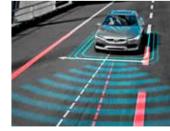

#### **Oncoming Mitigation by Braking**

A Volvo Cars safety world first, this innovation can detect vehicles heading towards you on the wrong side of the road. If a collision can't be avoided, it can brake your car automatically and tighten the prepared front safety belts in order to help reduce the effect of a collision.

#### **Oncoming Lane Mitigation**

Using automatic steering assistance, this system helps you avoid collisions with oncoming vehicles. If you drift across the lane markings in the way of an oncoming vehicle, your car can alert you and gently help steer you back into the correct path.

#### Run-off Road Mitigation

Stay safely on the road with this Volvo Cars safety innovation. If Run-off Road Mitigation detects you're about to leave the road unintentionally, it can provide steering input and, if necessary, brake support to help guide you back on track.

#### Lane Keeping Aid and Lane Departure Warning

Fitted as a standard, this feature monitors the road ahead and can gently help steer your car back into its lane if it detects that you're about to cross a lane marking unintentionally. If the car's steering adjustment isn't enough, or if you cross into the other lane, you'll be alerted by gentle vibrations through the steering wheel.