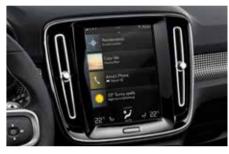

#### Your auide

Sensus Navigation is your guide, helping you to find your destination and keeping you informed.

**Every interaction in** the XC40 feels natural and intuitive. From the easy-to-use centre touch screen to the high-resolution driver display and voice control that understands normal speech, technology is there to make things simple.

It's as familiar and intuitive as using your phone. You can control most functions via the centre display with touch screen – its portrait format and bold, clear graphics make it easy to read, and it's so responsive that you can use it wearing gloves.