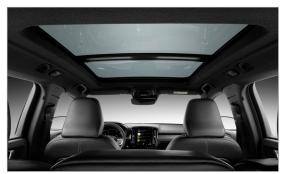

Natural light from the panoramic roof, our characteristic frameless rear-view mirror, and LED lighting on the distinctive concave decor panels on the dashboard are just a few of the visual highlights in a cabin designed to look great – and to make you feel good.

#### PANORAMIC ROOF

The interior of the XC40 is shaped by a uniquely Swedish appreciation of light. A panoramic roof floods the interior with natural light by day.