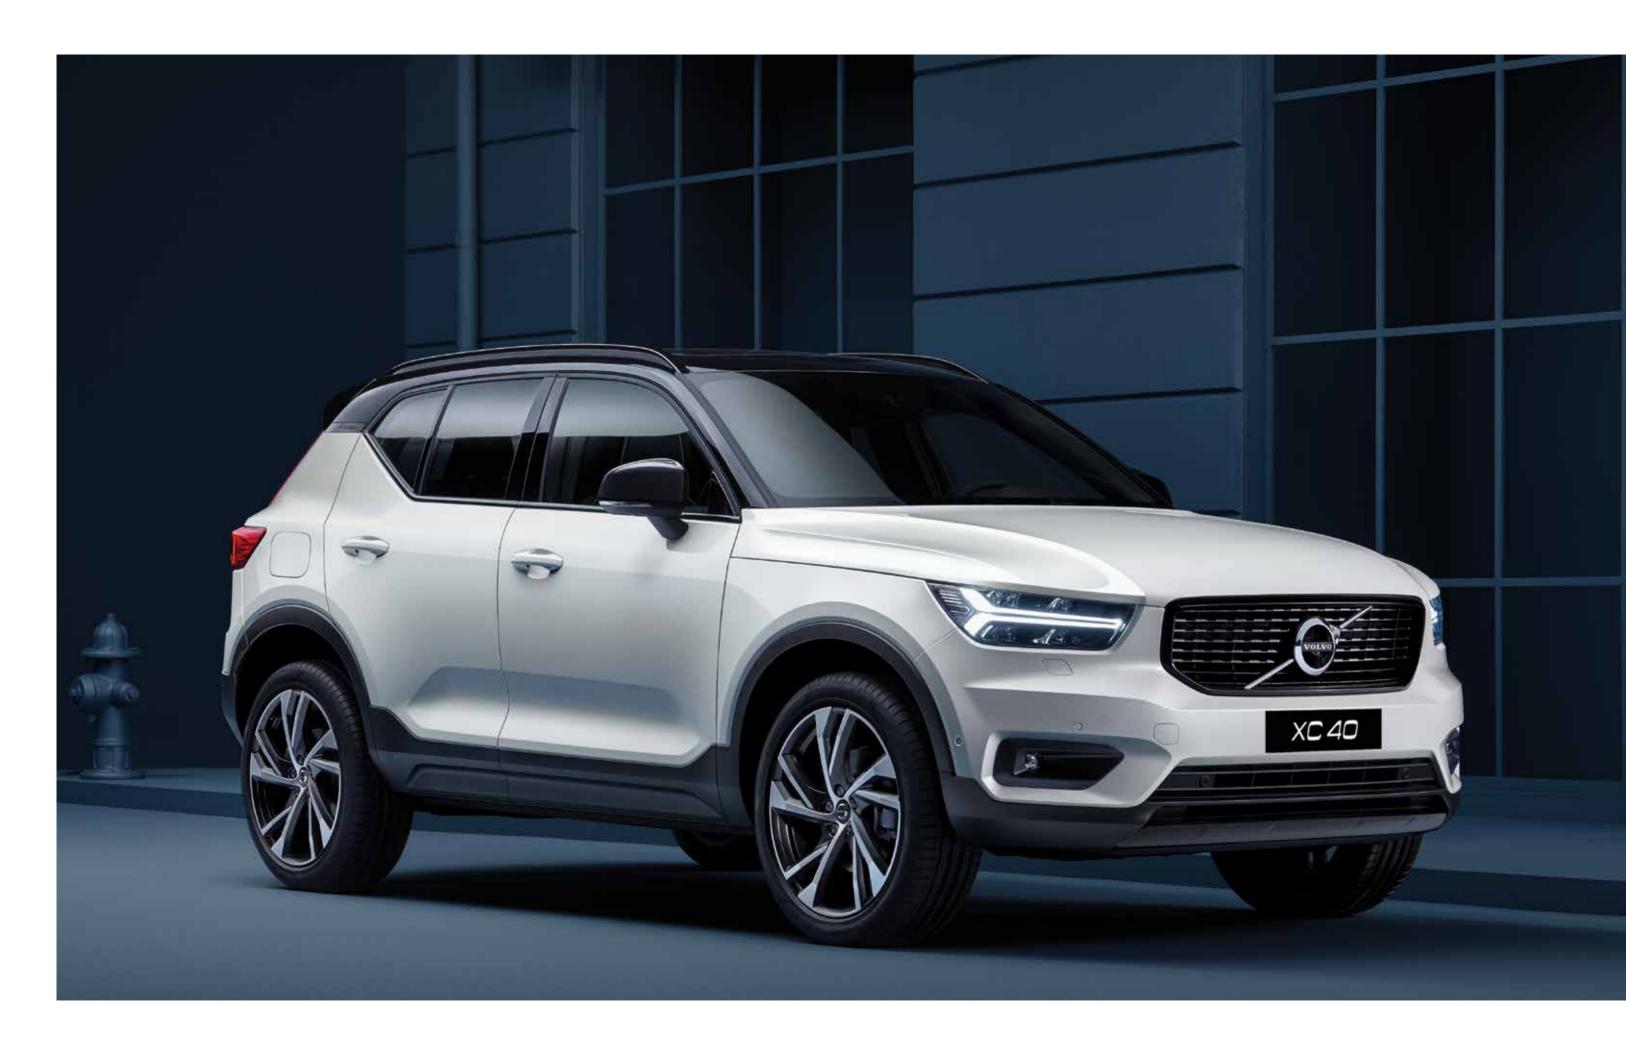

# AN SUV. WITH A TWIST.

**The XC40** is the authentic SUV for the city. High ground clearance, large wheels and true SUV proportions give it a powerful stance. And from the bold front grille to the beautifully detailed taillights, it's every inch a Volvo. Uniquely Scandinavian and unmistakably urban, it's built for city life.

#### STRENGTH OF CHARACTER

The XC40 expresses toughness and is unmistakably a Volvo, through features such as its proud grille, T-shaped light signatures and sculpted front bumper with skid plate.

#### SPECIALLY DESIGNED ALLOY WHEELS

A selection of alloy wheels helps you to create your perfect XC40. Each one has a bold, dynamic design, as well as the attention to detail and high-quality finish you expect from a Volvo car.