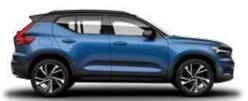

#### **VOLVO XC40 T4 R-DESIGN**

EXTERIOR COLOURS, TRIM LEVEL, UPHOLSTERY AND ALLOY WHEEL

729 - GLACIER SILVER

**707 -** CRYSTAL WHITE PEARL

717 - ONYX BLACK METALLIC

**720 -** BURSTING BLUE METALLIC

**725 -** FUSION RED METALLIC