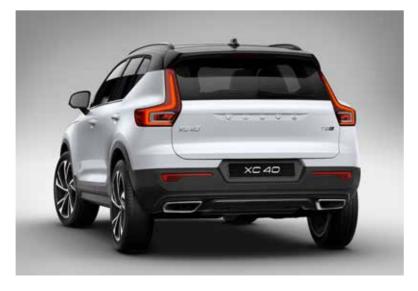

# AN SUV. WITH A TWIST.

**The XC40** is the authentic SUV for the city. High ground clearance, large wheels and true SUV proportions give it a powerful stance. And from the bold front grille to the beautifully detailed taillights, it's every inch a Volvo. Uniquely Scandinavian and unmistakably urban, it's built for city life.

#### STRENGTH OF CHARACTER

The XC40 expresses toughness and is unmistakably a Volvo, through features such as its proud grille, T-shaped light signatures and sculpted front bumper with skid plate.

From the rear, the integrated chromed tail pipes and glossy black rear skid plate add to the impression of sporty elegance.

The concave Cutting Edge aluminium decor with integrated LED light guides creates a sporty, exclusive ambience inside your XC40 R-Design – day and