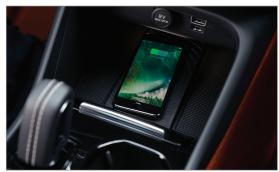

#### WIRELESS PHONE CHARGING

There's a space beneath the centre touch screen where a mobile phone can be stored and wirelessly charged, helping to reduce clutter and make it easy to reach when you need it.