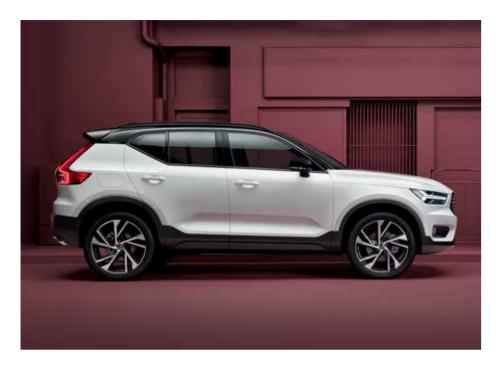

# AN SUV. WITH A TWIST.

**The XC40** is the authentic SUV for the city. High ground clearance, large wheels and true SUV proportions give it a powerful stance. And from the bold front grille to the beautifully detailed taillights, it's every inch a Volvo. Uniquely Scandinavian and unmistakably urban, it's built for city life.

#### STAND TALL

High ground clearance gives the XC40 a powerful stance and excellent visibility. Large wheels and tyres cope effortlessly with any road. This is the SUV that allows you to rise above it all.