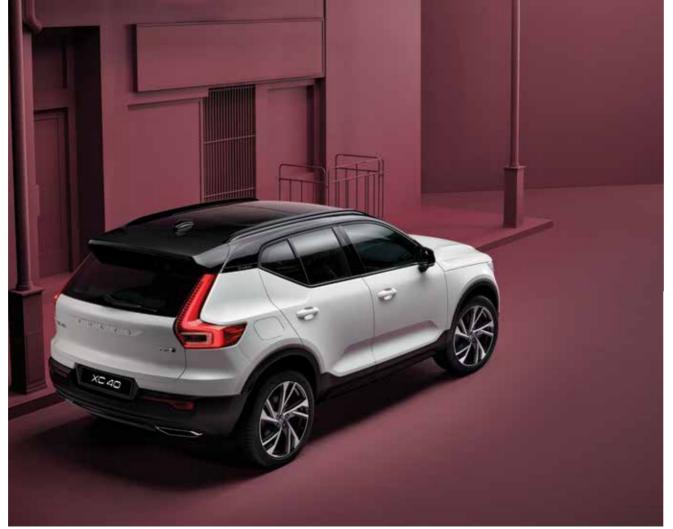

#### The right

The XC40 helps you fit your life into your car. The load compartment is one of the largest in the class, with a regular shape that helps you make the most of the space. And the folding load floor helps you adapt it to whatever you're carrying.

## A VERSATILE SPACE.

Everything starts with people at Volvo Cars — it's why we look, listen, and design cars around their needs. And it's why the XC40 is full of practical, versatile features that help you carry what you want as easily as possible. Load and unload your car with ease thanks to a large cargo area that can be accessed by a hands-free power-operated tailgate. If you need to carry bulky or unusually tall items then you can take advantage of the foldable, removable load floor. And if you need even more space, just fold the rear seat backrests.

Valuable items can be stored securely out of sight under the locking load floor. And, to make the load area as versatile as possible, the folding floor can be placed in multiple positions. There are also four load-securing eyelets to keep delicate items safe and to protect the car's occupants, plus two bag hooks that ensure your shopping doesn't move around or spill in transit. Whatever type of load you need to carry – large or small – your XC40 helps make it effortless.