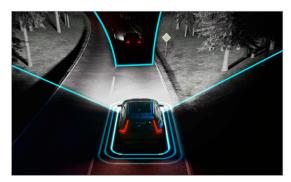

## CITY SAFETY: PROTECTING WHAT'S IMPORTANT.

**Volvo Cars** is synonymous with safety, and the advanced features in the XC40 are the result of decades of experience and innovation – they are there to help you avoid a collision and help protect you and your passengers if one should occur.

At the heart of everything is City Safety. This innovation can identify other vehicles, pedestrians, cyclists and large animals ahead, even at night, and can warn you if a collision is imminent. If you don't react in time, it can apply the brakes automatically to help avoid or mitigate a collision.

City Safety is standard for every XC40. It will play a key role in helping us to realise our vision that, by 2020, no one will be killed or seriously injured in a new Volvo car.