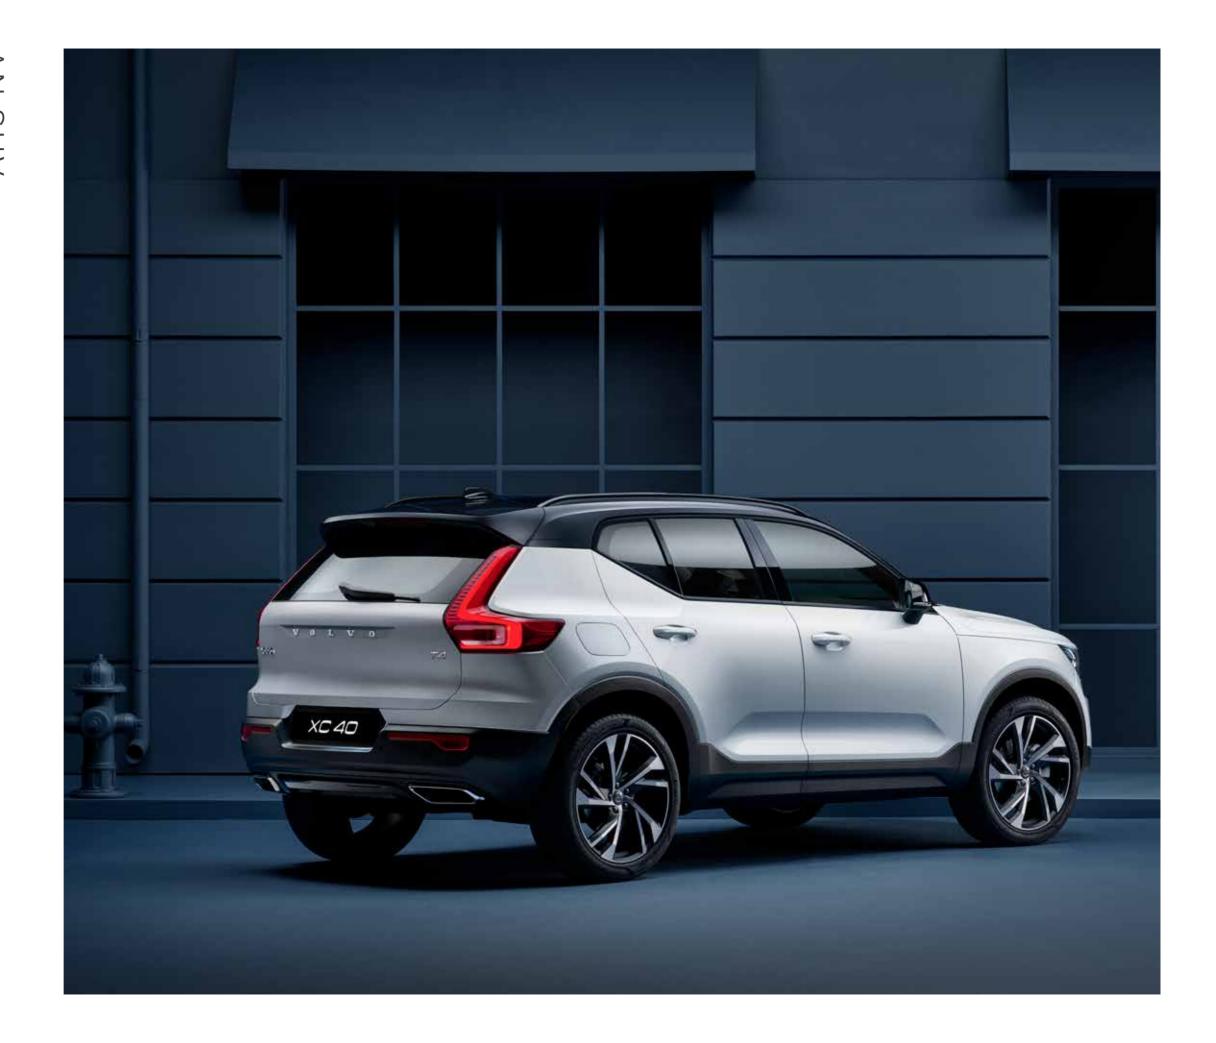

# AN SUV. WITH A TWIST.

**The XC40** is the authentic SUV for the city. High ground clearance, large wheels and true SUV proportions give it a powerful stance. And from the bold front grille to the beautifully detailed taillights, it's every inch a Volvo. Uniquely Scandinavian and unmistakably urban, it's built for city life.

#### STRENGTH OF CHARACTER

The XC40 expresses toughness and is unmistakably a Volvo, through features such as its proud grille, T-shaped light signatures and sculpted front bumper with skid plate.