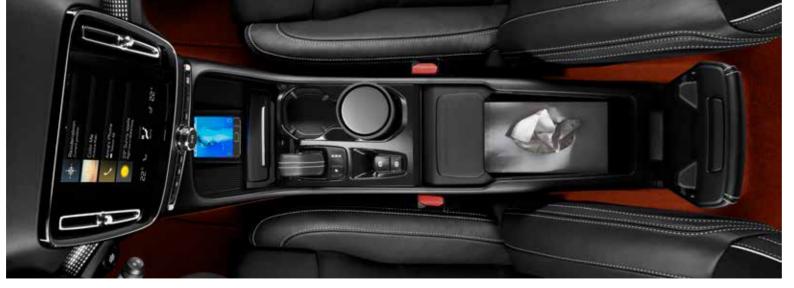

#### WIRELESS PHONE CHARGING

There's a space beneath the centre touch screen where a mobile phone can be stored and wirelessly charged, helping to reduce clutter and make it easy to reach when you need it.

#### SMART STORAGE

The storage bin under the front centre armrest is large enough to hold a small handbag or even a full-size tissue box, and has a removable storage box ahead of it.