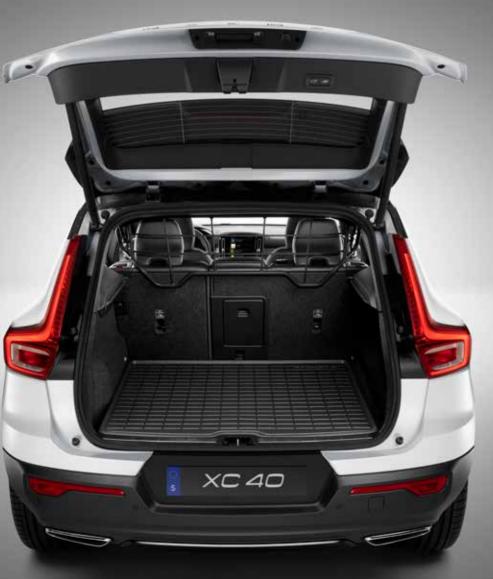

#### The right

The XC40 helps you fit your life into your car. The load compartment is one of the largest in the class, with a regular shape that helps you make the most of the space. And the folding load floor helps you adapt it to whatever you're carrying.

## A VERSATILE SPACE.

Everything starts with people at Volvo Cars — it's why we look, listen, and design cars around their needs. And it's why the XC40 is full of practical, versatile features that help you carry what you want as easily as possible. Load and unload your car with ease thanks to a large cargo area that can be accessed by a hands-free power-operated tailgate. If you need to carry bulky or unusually tall items then you can take advantage of the foldable, removable load floor. And if you need even more space, just fold the rear seat backrests.

Valuable items can be stored securely out of sight under the locking load floor. And, to make the load area as versatile as possible, the folding floor can be placed in multiple positions. There are also four load-securing eyelets to keep delicate items safe and to protect the car's occupants, plus two bag hooks that ensure your shopping doesn't move around or spill in transit. Whatever type of load you need to carry – large or small – your XC40 helps make it effortless.