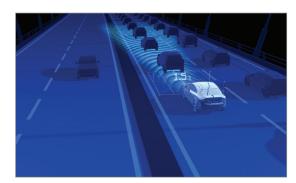

#### TECH THAT HELPS.

**Every journey** is easy in the XC40, thanks to a range of helpful Volvo Cars innovations. Pilot Assist technology makes driving in heavy traffic less tiring. It helps you keep a set distance to the vehicle in front and uses small steering inputs to help you keep the car in the centre of the lane, at speeds of up to 130 km/h. Adaptive Cruise Control lightens the load by keeping the XC40 at a set distance from the car in front; you set the gap and the XC40 can adapt its speed to maintain that distance.

 $\textbf{Please note:} \ The driver is always responsible for how the car is controlled, the functions described here are only supportive.$ 