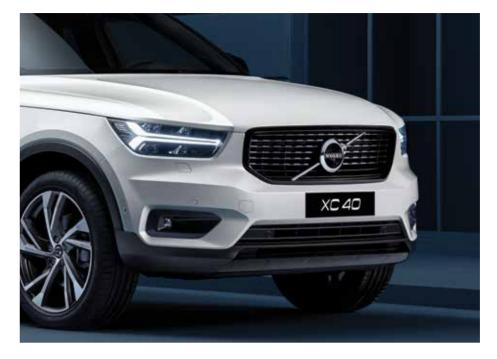

#### STRENGTH OF CHARACTER

The XC40 expresses toughness and is unmistakably a Volvo, through features such as its proud grille, T-shaped light signatures and sculpted front bumper with skid plate.

#### LIGHTING WITH DISTINCTION

See and be seen, day or night, with LED headlights that feature Volvo's unique T-shaped light signature. They automatically adjust the beam height, and switch between dipped and full beam, to provide the best view and avoid dazzling other road users. The optional high-level LED headlights include active bending lights that turn with the steering (by up to 30°), to provide a better view through corners.