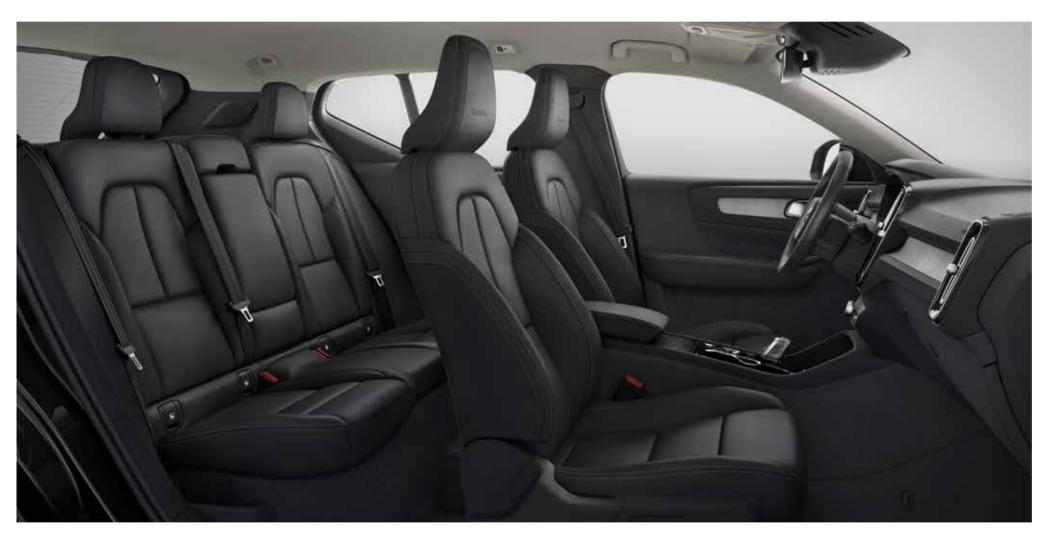

#### AN INTERIOR TO INSPIRE.

Bold, progressive design is the hallmark of the Volvo XC40 and the cabin embodies forward-thinking Scandinavian style. An uncluttered layout lets you focus on the beautiful details, while the high seating position means you always feel in control. Carefully crafted and selected materials indulge the senses and intuitive technology puts you in command. The cabin of the XC40 is a place that will inspire you with every journey.

#### BEAUTY IN DETAIL.

**It's details that** set Volvo Cars' interiors apart. The thought, effort and craftsmanship that go into the smallest elements in the cabin of the XC40 help to create a unique and special feeling each time you climb inside.

## A VERSATILE SPACE.

Everything starts with people at Volvo Cars — it's why we look, listen, and design cars around their needs. And it's why the XC40 is full of practical, versatile features that help you carry what you want as easily as possible. Load and unload your car with ease thanks to a large cargo area that can be accessed by a hands-free power-operated tailgate. If you need to carry bulky or unusually tall items then you can take advantage of the foldable, removable load floor. And if you need even more space, just fold the rear seat backrests.