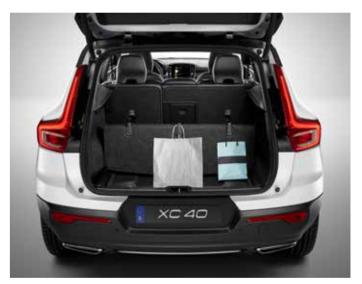

#### The right

The XC40 helps you fit your life into your car. The load compartment is one of the largest in the class, with a regular shape that helps you make the most of the space. And the folding load floor helps you adapt it to whatever you're carrying.

## A VERSATILE SPACE.

Everything starts with people at Volvo Cars — it's why we look, listen, and design cars around their needs. And it's why the XC40 is full of practical, versatile features that help you carry what you want as easily as possible. Load and unload your car with ease thanks to a large cargo area that can be accessed by a hands-free power-operated tailgate. If you need to carry bulky or unusually tall items then you can take advantage of the foldable, removable load floor. And if you need even more space, just fold the rear seat backrests.

Valuable items can be stored securely out of sight under the locking load floor. And, to make the load area as versatile as possible, the folding floor can be placed in multiple positions. There are also four load-securing eyelets to keep delicate items safe and to protect the car's occupants, plus two bag hooks that ensure your shopping doesn't move around or spill in transit. Whatever type of load you need to carry – large or small – your XC40 helps make it effortless.