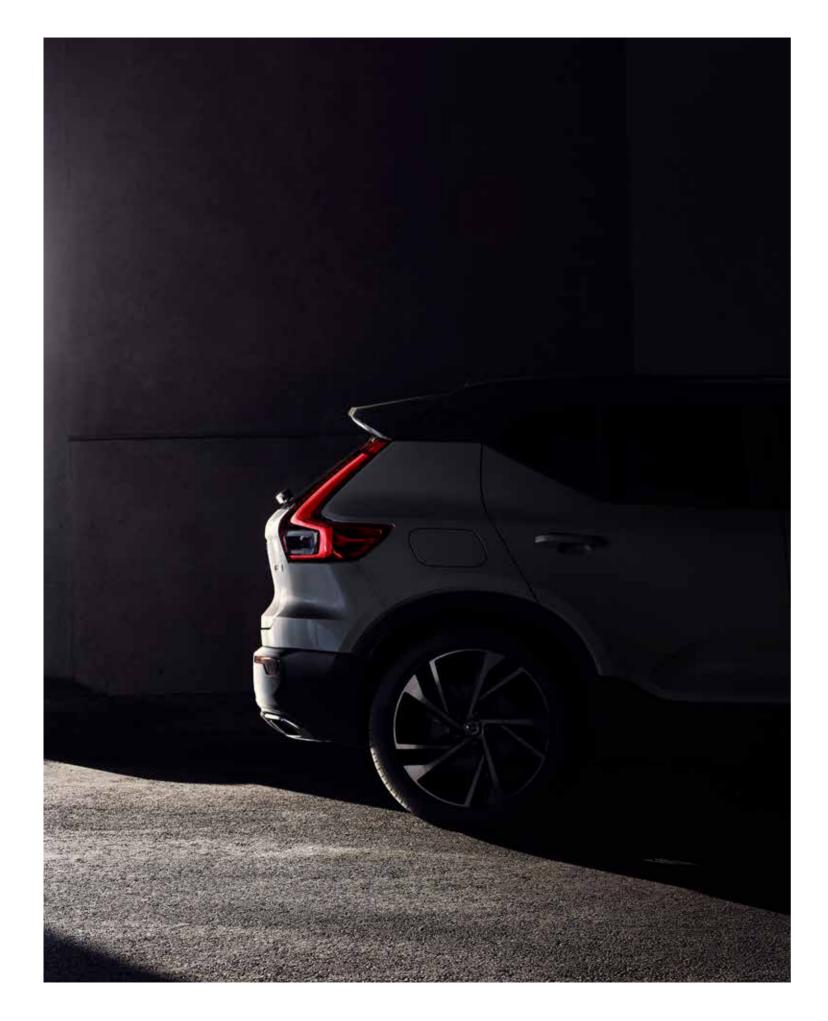

# AN SUV. WITH A TWIST.

**The XC40** is the authentic SUV for the city. High ground clearance, large wheels and true SUV proportions give it a powerful stance. And from the bold front grille to the beautifully detailed taillights, it's every inch a Volvo. Uniquely Scandinavian and unmistakably urban, it's built for city life.

#### STRENGTH OF CHARACTER

The XC40 expresses toughness and is unmistakably a Volvo, through features such as its proud grille, T-shaped light signatures and sculpted front bumper with skid plate.

#### LIGHTING WITH DISTINCTION

See and be seen, day or night, with LED headlights that feature Volvo's unique T-shaped light signature. They automatically adjust the beam height, and switch between dipped and full beam, to provide the best view and avoid dazzling other road users. The optional high-level LED headlights include active bending lights that turn with the steering (by up to 30°), to provide a better view through corners.