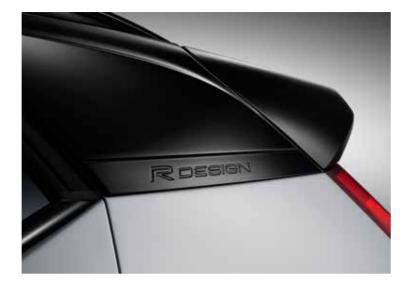

The glossy black roof creates a strong character – depending on your choice of exterior colour, it can make a dramatic impact on the look of your XC40 R-Design. The embossed R-Design logo in the rearmost door pillar makes a subtle yet distinct statement about the car you drive.

Cutting Edge aluminium decor