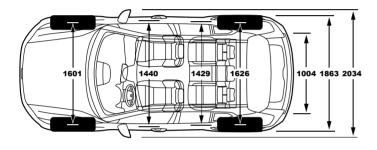

## A VERSATILE SPACE.

Everything starts with people at Volvo Cars — it's why we look, listen, and design cars around their needs. And it's why the XC40 is full of practical, versatile features that help you carry what you want as easily as possible. Load and unload your car with ease thanks to a large cargo area that can be accessed by a hands-free power-operated tailgate. If you need to carry bulky or unusually tall items then you can take advantage of the foldable, removable load floor. And if you need even more space, just fold the rear seat backrests.

Valuable items can be stored securely out of sight under the locking load floor. And, to make the load area as versatile as possible, the folding floor can be placed in multiple positions. There are also four load-securing eyelets to keep delicate items safe and to protect the car's occupants, plus two bag hooks that ensure your shopping doesn't move around or spill in transit. Whatever type of load you need to carry – large or small – your XC40 helps make it effortless.