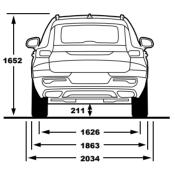

#### STAND TALL

High ground clearance gives the XC40 a powerful stance and excellent visibility. Large wheels and tyres cope effortlessly with any road. This is the SUV that allows you to rise above it all.

#### ALWAYS READY

Large alloy wheels and a wide body give the XC40 a strong presence. This is an SUV that's ready for anything.