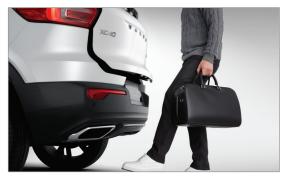

#### io hands-free

When your hands are full, the power-operated tailgate on the XC40 makes life easy. And when combined with the keyless entry option it means you only need to move your foot under the rear bumper to open or close it automatically.

#### The right

The XC40 helps you fit your life into your car. The load compartment is one of the largest in the class, with a regular shape that helps you make the most of the space. And the folding load floor helps you adapt it to whatever you're carrying.

## A VERSATILE SPACE.

Everything starts with people at Volvo Cars — it's why we look, listen, and design cars around their needs. And it's why the XC40 is full of practical, versatile features that help you carry what you want as easily as possible. Load and unload your car with ease thanks to a large cargo area that can be accessed by a hands-free power-operated tailgate. If you need to carry bulky or unusually tall items then you can take advantage of the foldable, removable load floor. And if you need even more space, just fold the rear seat backrests.