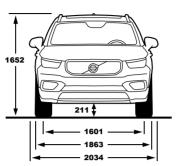

mission requirements.

The engine is mated to our eight-speed Geartronic™ automatic gearbox or six-speed manual gearbox for a smooth

and intuitive drive. For an extra edge, you can add our responsive AWD all-wheel drive technology that gives you increased driving stability and traction on all roads and in all weathers.

And for the ultimate combination of performance and efficiency, there's the option of our smooth and powerful T5 Twin Engine powertrain with plug-in hybrid technology.



#### T4 FWD

Enjoy smooth and highly efficient driving with a steady flow of power already from low revs. Mated to a smooth 8-speed Geartronic™, our 190hp/300Nm T4 petrol powertrain adds to your feeling of total control − especially in combination with an all-wheel drive.

VOLVO XC40 FACTS AND FIGURES









Please note: Some of the information in this brochure may be incorrect due to changes in product specifications that may have occurred since printing. Some of the equipment described or shown may now only be available at extra cost. Before ordering, please ask your Volvo Cars dealer for the latest information. The manufacturer reserves the right to make changes at any time and without notice to prices, colours, materials, specifications and models.





#### XC40 KEY FEATURES



ADAPTIVE CRUISE CONTROL



LED BENDING HEADLIGHTS



HARMAN/KARDON® PREMIUM SOUND



WIRELESS CHARGING



PANORAMIC SUNROOF



**REVERSE PARKING CAMERA** 



STORAGE BOX UNDER DRIVER SEAT



POWER/HANDSFREE-OPERATED TAILGATE



HILL DESCENT CONTROL



**GEARSHIFT PADDLES** 



LANE KEEPING AID



**RUN-OFF RO