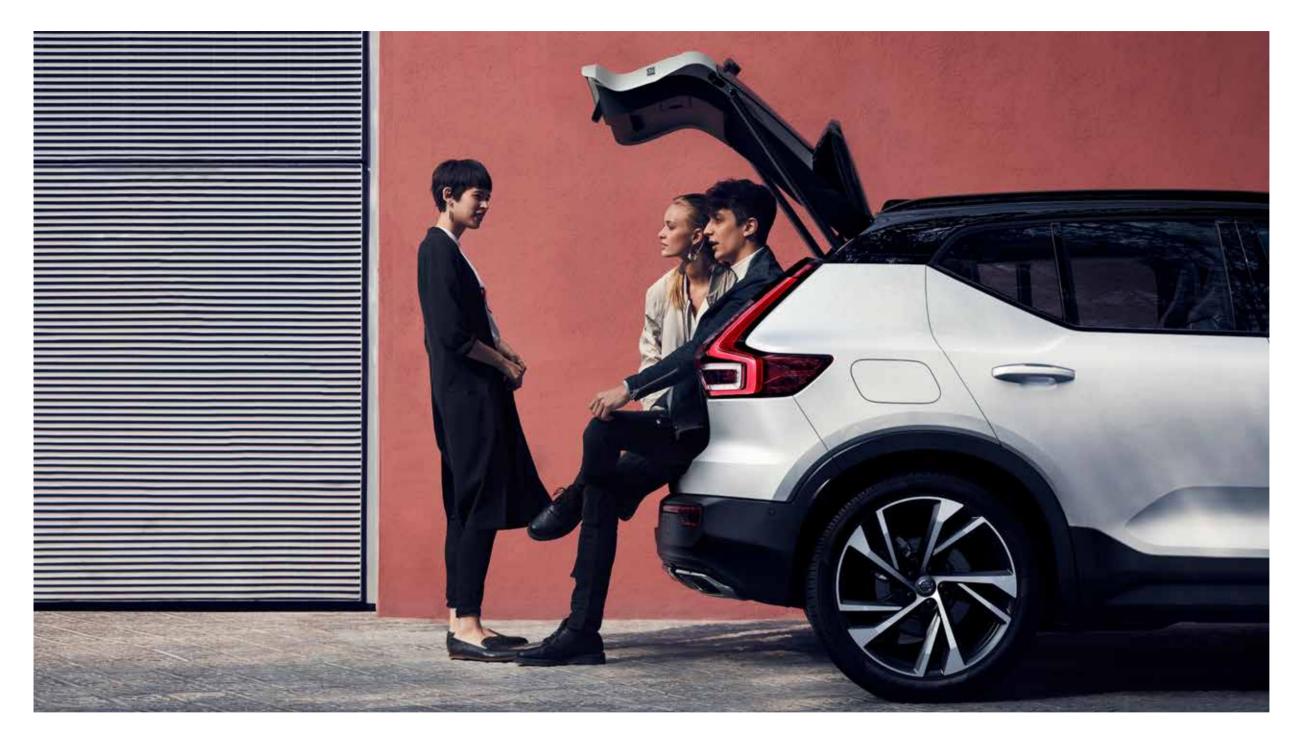

#### io hands-free

When your hands are full, the power-operated tailgate on the XC40 makes life easy. And when combined with the keyless entry option it means you only need to move your foot under the rear bumper to open or close it automatically.

#### The right

The XC40 helps you fit your life into your car. The load compartment is one of the largest in the class, with a regular shape that helps you make the most of the space. And the folding load floor helps you adapt it to whatever you're carrying.

## A VERSATILE SPACE.

Everything starts with people at Volvo Cars — it's why we look, listen, and design cars around their needs. And it's why the XC40 is full of practical, versatile features that help you carry what you want as easily as possible. Load and unload your car with ease thanks to a large cargo area that can be accessed by a hands-free power-operated tailgate. If you need to carry bulky or unusually tall items then you can take advantage of the foldable, removable load floor. And if you need even more space, just fold the rear seat backrests.