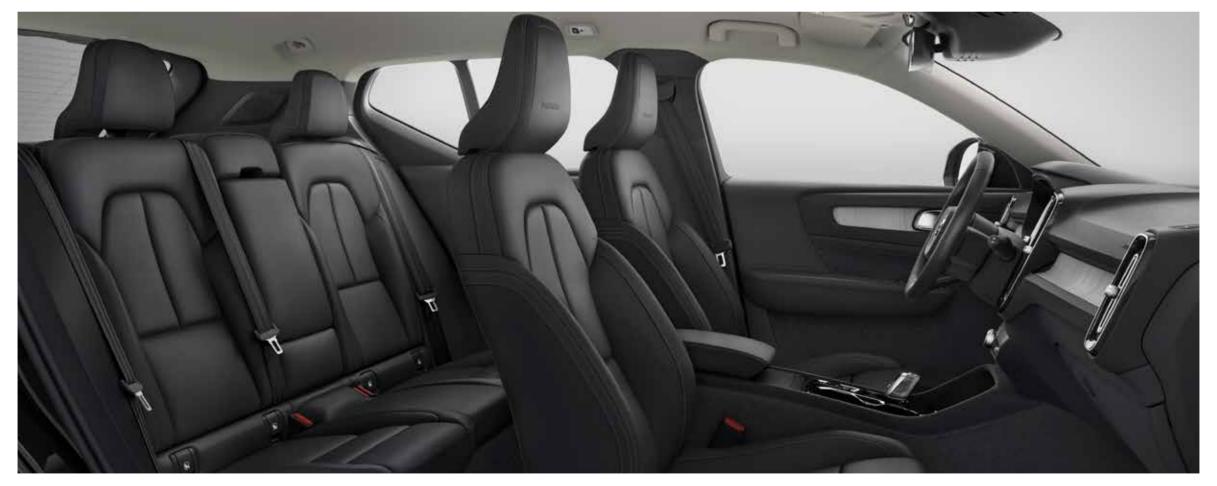

#### AN INTERIOR TO INSPIRE.

Bold, progressive design is the hallmark of the Volvo XC40 and the cabin embodies forward-thinking Scandinavian style. An uncluttered layout lets you focus on the beautiful details, while the high seating position means you always feel in control. Carefully crafted and selected materials indulge the senses and intuitive technology puts you in command. The cabin of the XC40 is a place that will inspire you with every journey.

#### BEAUTY IN DETAIL.

**It's details that** set Volvo Cars' interiors apart. The thought, effort and craftsmanship that go into the smallest elements in the cabin of the XC40 help to create a unique and special feeling each time you climb inside.

Natural light from the panoramic roof, our characteristic frameless rear-view mirror, and LED lighting on the distinctive concave decor panels on the dashboard are just a few of the visual highlights in a cabin designed to look great – and to make you feel good.