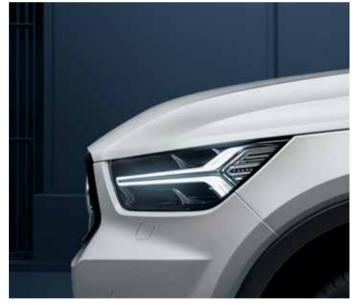

#### STRENGTH OF CHARACTER

The XC40 expresses toughness and is unmistakably a Volvo, through features such as its proud grille, T-shaped light signatures and sculpted front bumper with skid plate.

#### LIGHTING WITH DISTINCTION

See and be seen, day or night, with LED headlights that feature Volvo's unique T-shaped light signature. They automatically adjust the beam height, and switch between dipped and full beam, to provide the best view and avoid dazzling other road users. The optional high-level LED headlights include active bending lights that turn with the steering (by up to 30°), to provide a better view through corners.