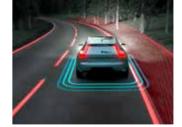

## CITY SAFETY: PROTECTING WHAT'S IMPORTANT.

**Volvo Cars** is synonymous with safety, and the advanced features in the XC40 are the result of decades of experience and innovation – they are there to help you avoid a collision and help protect you and your passengers if one should occur.

At the heart of everything is City Safety. This innovation can identify other vehicles, pedestrians, cyclists and large animals ahead, even at night, and can warn you if a collision is imminent. If you don't react in time, it can apply the brakes automatically to help avoid or mitigate a collision.

City Safety is standard for every XC40. It will play a key role in helping us to realise our vision that, by 2020, no one will be killed or seriously injured in a new Volvo car.