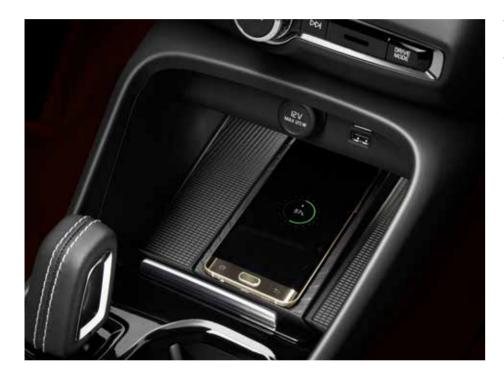

#### WIRELESS PHONE CHARGING

There's a space beneath the centre touch screen where a mobile phone can be stored and wirelessly charged, helping to reduce clutter and make it easy to reach when you need it.