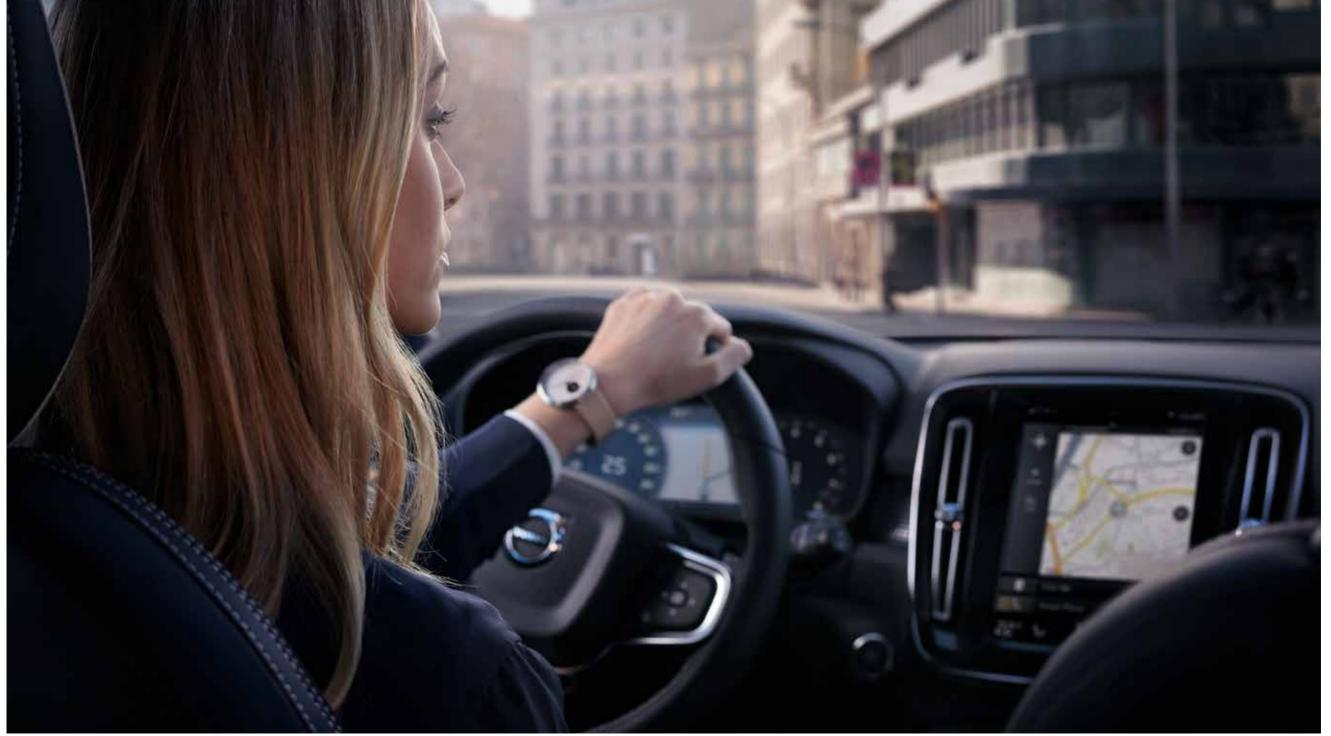

#### Your auide

Sensus Navigation is your guide, helping you to find your destination and keeping you informed.

**Every interaction in** the XC40 feels natural and intuitive. From the easy-to-use centre touch screen to the high-resolution driver display and voice control that understands normal speech, technology is there to make things simple.

It's as familiar and intuitive as using your phone. You can control most functions via the centre display with touch screen – its portrait format and bold, clear graphics make it easy to read, and it's so responsive that you can use it wearing gloves.

it's so responsive that you can use it wearing gloves.

The 12.3-inch digital driver display helps you keep focused on the road ahead by putting as much information as possible directly in front of you. And it automatically adapts to the surrounding light conditions, becoming brighter or dimmer, depending on the light coming from outside the car.

#### The human touch

At the heart of the cabin is our centre display with touch screen – a feature familiar to the new generation of Volvo cars that blends beautiful design with ease of use. The portrait format makes reading information – and following satnav maps – especially easy.