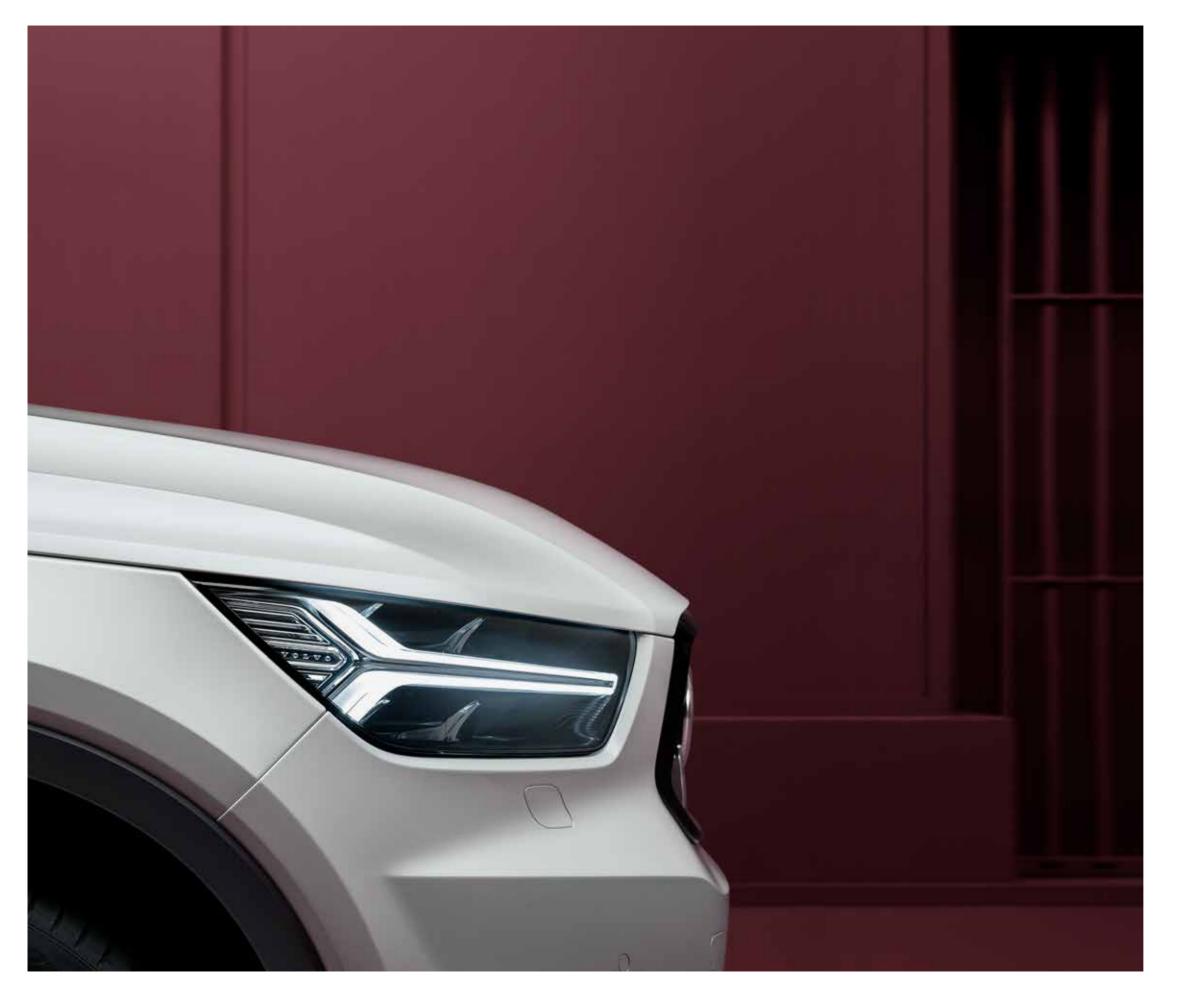

#### LIGHTING WITH DISTINCTION

See and be seen, day or night, with LED headlights that feature Volvo's unique T-shaped light signature. They automatically adjust the beam height, and switch between dipped and full beam, to provide the best view and avoid dazzling other road users. The optional high-level LED headlights include active bending lights that turn with the steering (by up to 30°), to provide a better view through corners.