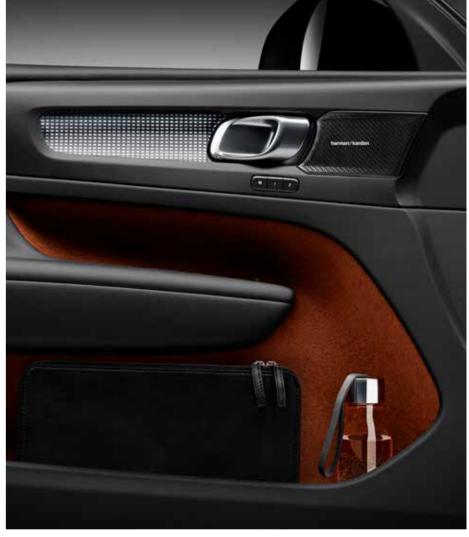

#### REALLY SMART STORAGE.

The inventive storage solutions in the XC40 are the result of us listening to our customers and understanding what they want from their cars. The front door pockets are each large enough for a laptop, handbag or even three large drinks bottles. This feature is made possible by Air Woofer Technology, a Volvo Cars innova-

tion that uses an audio speaker mounted behind the dashboard, rather than the doors, to free up space where you need it most. It's just one of the many ways that the XC40 helps to make every day easier.

Doors free of speakers means that there is space for front door pockets that are each large enough to fit a laptop, or which can each hold three one-litre drinks bottles.