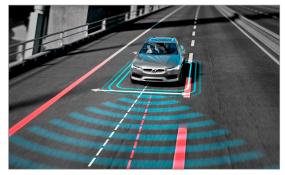

## CITY SAFETY: PROTECTING WHAT'S IMPORTANT.

**Volvo Cars** is synonymous with safety, and the advanced features in the XC40 are the result of decades of experience and innovation – they are there to help you avoid a collision and help protect you and your passengers if one should occur.

At the heart of everything is City Safety. This innovation can identify other vehicles, pedestrians, cyclists and large animals ahead, even at night, and can warn you if a collision is imminent. If you don't react in time, it can apply the brakes automatically to help avoid or mitigate a collision.

City Safety is standard for every XC40. It will play a key role in helping us to realise our vision that, by 2020, no one will be killed or seriously injured in a new Volvo car.