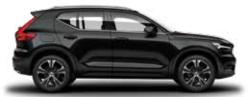

#### **VOLVO XC40 T4 R-DESIGN**

EXTERIOR COLOURS, TRIM LEVEL, UPHOLSTERY AND ALLOY WHEEL

729 - GLACIER SILVER

**707 -** CRYSTAL WHITE PEARL

717 - ONYX BLACK METALLIC

**720 -** BURSTING BLUE METALLIC

**725 -** FUSION RED METALLIC