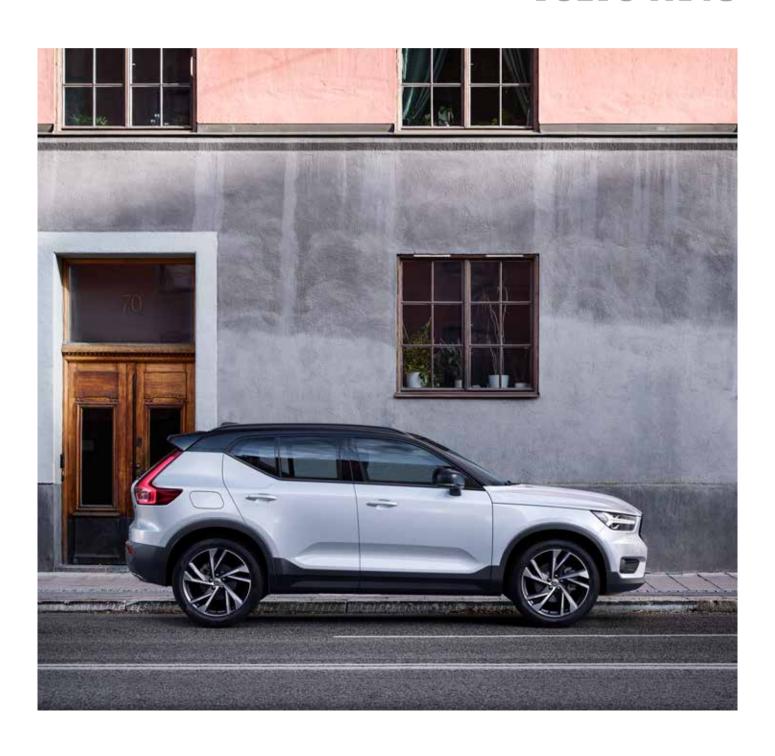

# AN SUV. WITH A TWIST.

**The XC40** is the authentic SUV for the city. High ground clearance, large wheels and true SUV proportions give it a powerful stance. And from the bold front grille to the beautifully detailed taillights, it's every inch a Volvo. Uniquely Scandinavian and unmistakably urban, it's built for city life.

#### STAND TALL

High ground clearance gives the XC40 a powerful stance and excellent visibility. Large wheels and tyres cope effortlessly with any road. This is the SUV that allows you to rise above it all.

#### ALWAYS READY

Large alloy wheels and a wide body give the XC40 a strong presence. This is an SUV that's ready for anything.