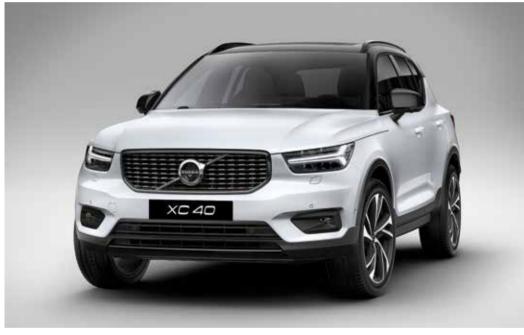

# AN SUV. WITH A TWIST.

**The XC40** is the authentic SUV for the city. High ground clearance, large wheels and true SUV proportions give it a powerful stance. And from the bold front grille to the beautifully detailed taillights, it's every inch a Volvo. Uniquely Scandinavian and unmistakably urban, it's built for city life.

#### STRENGTH OF CHARACTER

The XC40 expresses toughness and is unmistakably a Volvo, through features such as its proud grille, T-shaped light signatures and sculpted front bumper with skid plate.

#### SPECIALLY DESIGNED ALLOY WHEELS

A selection of alloy wheels helps you to create your perfect XC40. Each one has a bold, dynamic design, as well as the attention to detail and high-quality finish you expect from a Volvo car.