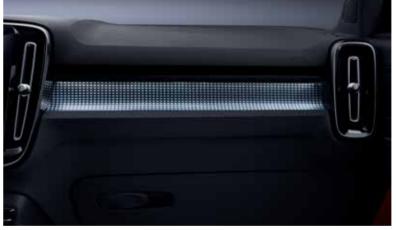

Natural light from the panoramic roof, our characteristic frameless rear-view mirror, and LED lighting on the distinctive concave decor panels on the dashboard are just a few of the visual highlights in a cabin designed to look great – and to make you feel good.

#### LED LIGHTS

The XC40 is available with special LED interior lighting that highlights the beautifully sculpted dashboard and smart decor panels at night.

From the rear, the integrated chromed tail pipes and glossy black rear skid plate add to the impression of sporty elegance.

The concave Cutting Edge aluminium decor with integrated LED light guides creates a sporty, exclusive ambience inside your XC40 R-Design – day and