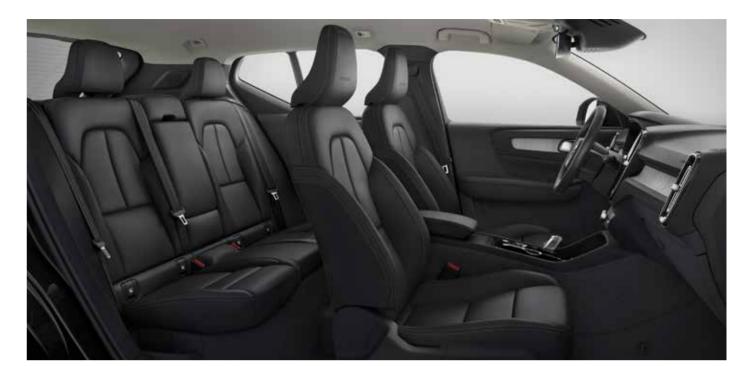

#### AN INTERIOR TO INSPIRE.

Bold, progressive design is the hallmark of the Volvo XC40 and the cabin embodies forward-thinking Scandinavian style. An uncluttered layout lets you focus on the beautiful details, while the high seating position means you always feel in control. Carefully crafted and selected materials indulge the senses and intuitive technology puts you in command. The cabin of the XC40 is a place that will inspire you with every journey.

#### BEAUTY IN DETAIL.

**It's details that** set Volvo Cars' interiors apart. The thought, effort and craftsmanship that go into the smallest elements in the cabin of the XC40 help to create a unique and special feeling each time you climb inside.

Natural light from the panoramic roof, our characteristic frameless rear-view mirror, and LED lighting on the distinctive concave decor panels on the dashboard are just a few of the visual highlights in a cabin designed to look great – and to make you feel good.