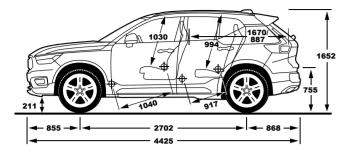

emission requirements.

The engine is mated to our eight-speed Geartronic™ automatic gearbox or six-speed manual gearbox for a smooth

and intuitive drive. For an extra edge, you can add our responsive AWD all-wheel drive technology that gives you increased driving stability and traction on all roads and in all weathers.

And for the ultimate combination of performance and efficiency, there's the option of our smooth and powerful T5 Twin Engine powertrain with plug-in hybrid technology.



#### T4 FWD

Enjoy smooth and highly efficient driving with a steady flow of power already from low revs. Mated to a smooth 8-speed Geartronic™, our 190hp/300Nm T4 petrol powertrain adds to your feeling of total control − especially in combination with an all-wheel drive.

VOLVO XC40 FACTS AND FIGURES









Please note: Some of the information in this brochure may be incorrect due to changes in product specifications that may have occurred since printing. Some of the equipment described or shown may now only be available at extra cost. Before ordering, please ask your Volvo Cars dealer for the latest information. The manufacturer reserves the right to make changes at any time and without notice to prices, colours, materials, specifications and models.





#### XC40 KEY FEATURES



ADAPTIVE CRUISE CONTROL



LED BENDING HEADLIGHTS



HARMAN/KARDON® PREMIUM SOUND



WIRELESS CHARGING



PANORAMIC SUNROOF



**REVERSE PARKING CAMERA** 



STORAGE BOX UNDER DRIVER SEAT



POWER/HANDSFREE-OPERATED TAILGATE



HILL DESCENT CONTROL



**GEARSHIFT PADDLES** 



LANE KEEPING AID



**RUN-OFF