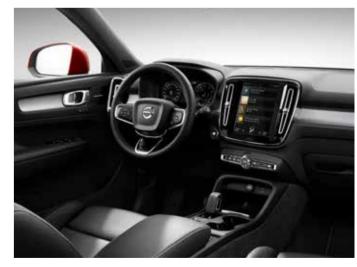

#### Your auide

Sensus Navigation is your guide, helping you to find your destination and keeping you informed.

**Every interaction in** the XC40 feels natural and intuitive. From the easy-to-use centre touch screen to the high-resolution driver display and voice control that understands normal speech, technology is there to make things simple.

It's as familiar and intuitive as using your phone. You can control most functions via the centre display with touch screen – its portrait format and bold, clear graphics make it easy to read, and it's so responsive that you can use it wearing gloves.

it's so responsive that you can use it wearing gloves.

The 12.3-inch digital driver display helps you keep focused on the road ahead by putting as much information as possible directly in front of you. And it automatically adapts to the surrounding light conditions, becoming brighter or dimmer, depending on the light coming from outside the car.

#### The human touch

At the heart of the cabin is our centre display with touch screen – a feature familiar to the new generation of Volvo cars that blends beautiful design with ease of use. The portrait format makes reading information – and following satnav maps – especially easy.