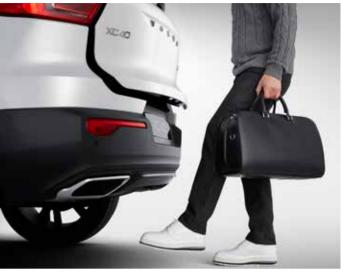

#### io hands-free

When your hands are full, the power-operated tailgate on the XC40 makes life easy. And when combined with the keyless entry option it means you only need to move your foot under the rear bumper to open or close it automatically.

POWER/HANDSFREE-OPERATED TAILGATE

HILL DESCENT CONTROL

**GEARSHIFT PADDLES** 

LANE KEEPING AID

**RUN-OFF ROAD MITIGATION** 

22.86 CM (9 INCH) CENTRE DISPLAY WITH NAVIGATION

LARGE DOOR BINS

Some of the information in this leaflet may be incorrect due to changes in product specifications that may have occurred since printing. Some of the equipment described or shown may now only be available at extra cost. Before ordering, please ask your Volvo dealer for the latest information. The manufacturer reserves the right to make changes at any time and without notice to prices, colours, material, specification and models. Shot outside India with a left-hand drive car.