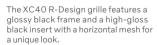

#### INSPIRED BY SPORT.

The Volvo XC40 R-Design is our most powerful expression, characterised by dynamic contrasts and a confident presence. Unique exterior design details in glossy black, such as the front grille, the roof and the door mirror caps, together with large alloy wheels make it possible to create a truly sporty look. The distinctive theme continues on the inside, with R-Design Perforated Fine Nappa Leather/Nubuck Textile seats, and concave Cutting Edge aluminium decor. A dynamic chassis ensures you're in control with maintained ride comfort.

MY20

| MODEL VARIANT                                            | T4 R-DESIGN |
|----------------------------------------------------------|-------------|
| MODEL VARIANT                                            | IT R DESIGN |
| EXTERIOR                                                 |             |
| Glossy black integrated roof rails                       | S           |
| R-design grille                                          | S           |
| Glossy black decor side windows                          |             |
| Glossy black rear view mirror covers                     |             |
| Retractable rear view mirrors                            |             |
| LED Headlights Bending                                   |             |
| Foglights in front                                       |             |
| EBL, Flashing Brake Light and Hazard Warning             |             |
| C-pillar R-Design Moulding                               |             |
| Glossy black skid plates, Front & Rear                   |             |
| SUPPORT SYSTEMS                                          |             |
| Adaptive Cruise Control                                  | S           |
| Collision mitigation support, front                      |             |
| Lane Keeping Aid                                         |             |
| Rear Parking Camera                                      | S           |
| Park Assist, front and rear                              | S           |
| Drive mode settings                                      | S           |
| Hill Start Assist                                        | S           |
| Rain sensor                                              |             |
| Hill Descent Control                                     |             |
| Personal settings, power steering                        | S           |
| SAFETY                                                   |             |
| Driver & Passenger airbag, Side Airbags                  | S           |
| Knee airbag, driver side                                 | S           |
| Whiplash protection, front seats                         | S           |
| Pyrotechnical pretensioners, front/rear all positions    | S           |
| Cut-off Switch Passenger Airbag                          | S           |
| Belt minder, all seats                                   | S           |
| AUDIO, NAVIGATION & TELEMATICS                           |             |
| Harman/Kardon Premium Sound ( 600 W, 14 Speakers )       | S           |
| 22.86 cm (9 inch) Centre Display with touch screen       | S           |
| 2 USB & Bluetooth connection                             | S           |
| Speech function                                          | S           |
| Navigation                                               | S           |
| Smartphone integration (CarPlay )                        | S           |
| Inductive charging for smartphone, front tunnel          | S           |
| CHASSIS                                                  |             |
| Dynamic chassis                                          | S           |
| Front brake discs 17 inch                                | S           |
| Rear brake discs, 16 inch                                | S           |
| WHEELS                                                   |             |
| 45.72 cm (18 inch) 5-double Spoke Matt Black Diamond Cut | S           |
| Pirelli V 235/55 R18                                     | S           |
| Tyre pressure monitoring system                          | S           |