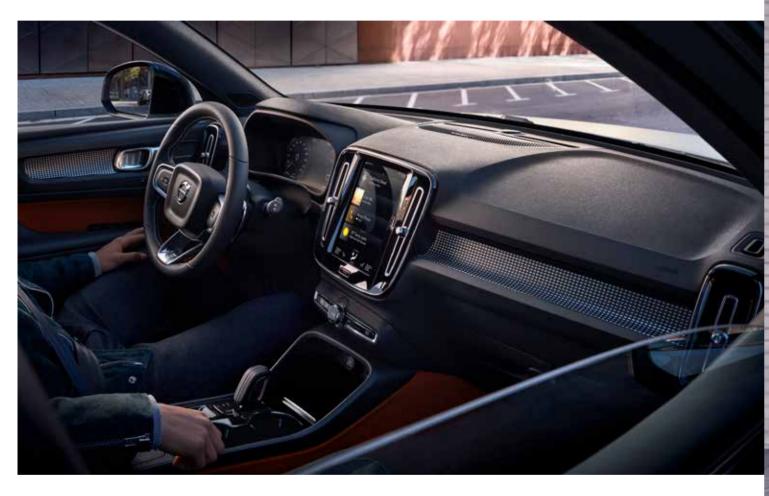

#### Your auide

Sensus Navigation is your guide, helping you to find your destination and keeping you informed.

**Every interaction in** the XC40 feels natural and intuitive. From the easy-to-use centre touch screen to the high-resolution driver display and voice control that understands normal speech, technology is there to make things simple.

It's as familiar and intuitive as using your phone. You can control most functions via the centre display with touch screen – its portrait format and bold, clear graphics make it easy to read, and it's so responsive that you can use it wearing gloves.

it's so responsive that you can use it wearing gloves.

The 12.3-inch digital driver display helps you keep focused on the road ahead by putting as much information as possible directly in front of you. And it automatically adapts to the surrounding light conditions, becoming brighter or dimmer, depending on the light coming from outside the car.

#### The human touch

At the heart of the cabin is our centre display with touch screen – a feature familiar to the new generation of Volvo cars that blends beautiful design with ease of use. The portrait format makes reading information – and following satnav maps – especially easy.