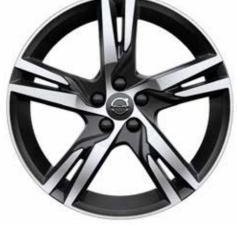

#### SPECIALLY DESIGNED ALLOY WHEELS

A selection of alloy wheels helps you to create your perfect XC40. Each one has a bold, dynamic design, as well as the attention to detail and high-quality finish you expect from a Volvo car.

#### THE SPORTY LOOK.

The Volvo XC40 R-Design catches the sporty soul of your Swedish city SUV, with a glossy black colour theme including the roof and other distinctive exterior design details. The large alloy wheels enhance the car's road presence and add to the powerful look. It's an expression that catches the eye from every angle and hints at the promise of an amazing drive.