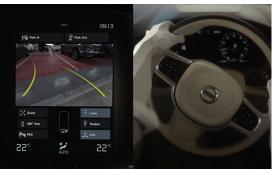

It's as familiar and intuitive as using your phone. You can control most functions via the centre display with touch screen – its portrait format and bold, clear graphics make it easy to read, and it's so responsive that you can use it wearing gloves.

it's so responsive that you can use it wearing gloves.

The 12.3-inch digital driver display helps you keep focused on the road ahead by putting as much information as possible directly in front of you. And it automatically adapts to the surrounding light conditions, becoming brighter or dimmer, depending on the light coming from outside the car.

#### TECH THAT HELPS.

**Every journey** is easy in the XC40, thanks to a range of helpful Volvo Cars innovations. Pilot Assist technology makes driving in heavy traffic less tiring. It helps you keep a set distance to the vehicle in front and uses small steering inputs to help you keep the car in the centre of the lane, at speeds of up to 130 km/h. Adaptive Cruise Control lightens the load by keeping the XC40 at a set distance from the car in front; you set the gap and the XC40 can adapt its speed to maintain that distance.