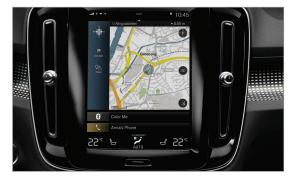

#### Your auide

Sensus Navigation is your guide, helping you to find your destination and keeping you informed.

**Every interaction in** the XC40 feels natural and intuitive. From the easy-to-use centre touch screen to the high-resolution driver display and voice control that understands normal speech, technology is there to make things simple.

It's as familiar and intuitive as using your phone. You can control most functions via the centre display with touch screen – its portrait format and bold, clear graphics make it easy to read, and it's so responsive that you can use it wearing gloves.

#### The human touch

At the heart of the cabin is our centre display with touch screen – a feature familiar to the new generation of Volvo cars that blends beautiful design with ease of use. The portrait format makes reading information – and following satnav maps – especially easy.