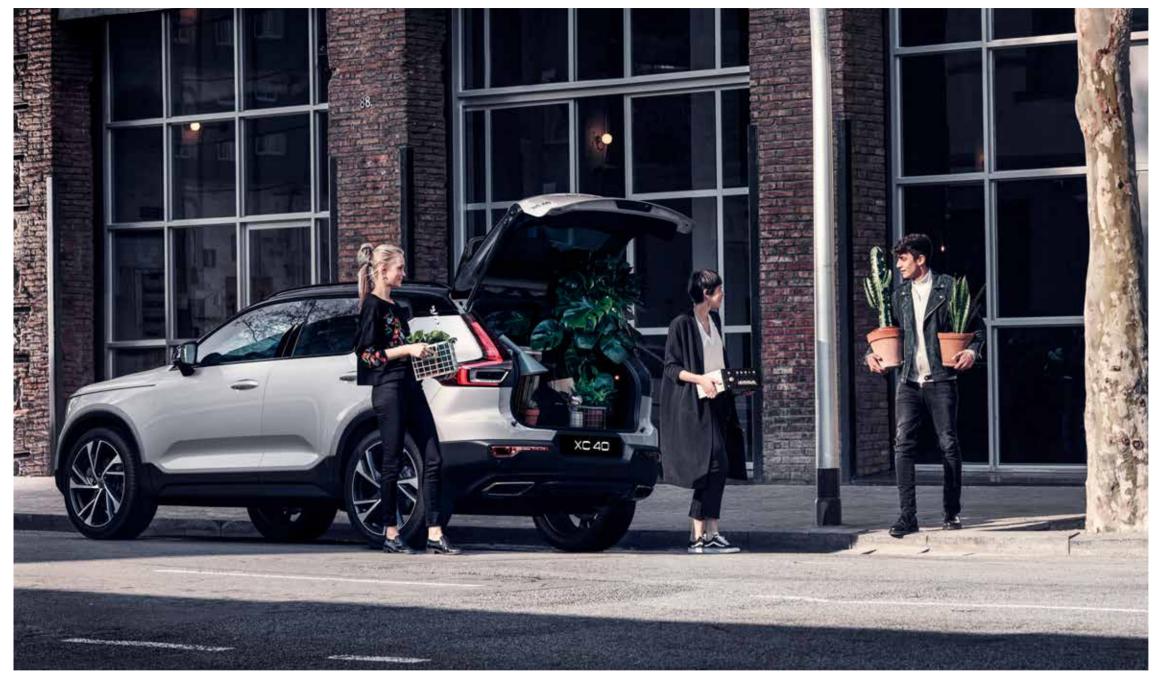

#### The right

The XC40 helps you fit your life into your car. The load compartment is one of the largest in the class, with a regular shape that helps you make the most of the space. And the folding load floor helps you adapt it to whatever you're carrying.

## A VERSATILE SPACE.

Everything starts with people at Volvo Cars — it's why we look, listen, and design cars around their needs. And it's why the XC40 is full of practical, versatile features that help you carry what you want as easily as possible. Load and unload your car with ease thanks to a large cargo area that can be accessed by a hands-free power-operated tailgate. If you need to carry bulky or unusually tall items then you can take advantage of the foldable, removable load floor. And if you need even more space, just fold the rear seat backrests.

Valuable items can be stored securely out of sight under the locking load floor. And, to make the load area as versatile as possible, the folding floor can be placed in multiple positions. There are also four load-securing eyelets to keep delicate items safe and to protect the car's occupants, plus two bag hooks that ensure your shopping doesn't move around or spill in transit. Whatever type of load you need to carry – large or small – your XC40 helps make it effortless.