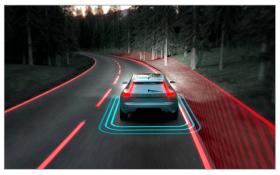

#### **Oncoming Lane Mitigation**

Using automatic steering assistance, this system helps you avoid collisions with oncoming vehicles. If you drift across the lane markings in the way of an oncoming vehicle, your car can alert you and gently help steer you back into the correct path.

#### Run-off Road Mitigation

Stay safely on the road with this Volvo Cars safety innovation. If Run-off Road Mitigation detects you're about to leave the road unintentionally, it can provide steering input and, if necessary, brake support to help guide you back on track.

#### Lane Keeping Aid and Lane Departure Warning

Fitted as a standard, this feature monitors the road ahead and can gently help steer your car back into its lane if it detects that you're about to cross a lane marking unintentionally. If the car's steering adjustment isn't enough, or if you cross into the other lane, you'll be alerted by gentle vibrations through the steering wheel.