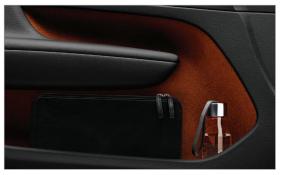

#### WIRELESS PHONE CHARGING

There's a space beneath the centre touch screen where a mobile phone can be stored and wirelessly charged, helping to reduce clutter and make it easy to reach when you need it.