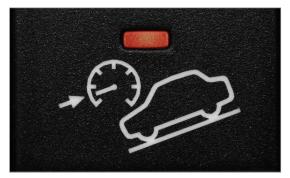

### AGILE. RESPONSIVE. IN CONTROL.

Wherever you take your XC40, you'll always feel in control. Enjoy agile, energetic responses from behind the wheel — whether you're in the city or out on the open road — thanks to sophisticated suspension that makes extensive use of lightweight aluminium. Selectable drive modes allow you to set your car's responses to suit your mood, adjusting settings for the engine, automatic gearbox, Electronic Stability Control, steering and Start/Stop function. Hill Descent Control is another feature that makes driving down steep or slippery slopes as safe and easy as possible.