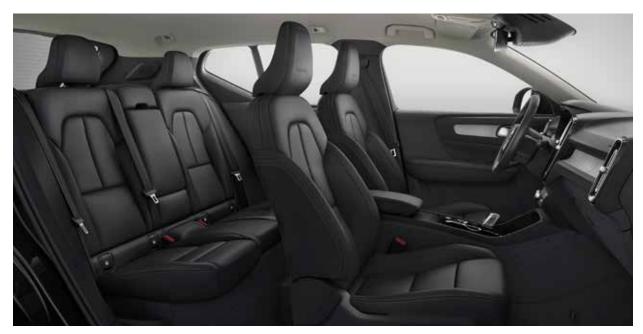

#### AN INTERIOR TO INSPIRE.

Bold, progressive design is the hallmark of the Volvo XC40 and the cabin embodies forward-thinking Scandinavian style. An uncluttered layout lets you focus on the beautiful details, while the high seating position means you always feel in control. Carefully crafted and selected materials indulge the senses and intuitive technology puts you in command. The cabin of the XC40 is a place that will inspire you with every journey.

#### BEAUTY IN DETAIL.

**It's details that** set Volvo Cars' interiors apart. The thought, effort and craftsmanship that go into the smallest elements in the cabin of the XC40 help to create a unique and special feeling each time you climb inside.

#### LEATHER UPHOLSTERY

One of the highlights of the R-Design variant is the availability of Leather Charcoal Upholstery in Charcoal interior (RD00). It has a rich, bold colour that perfectly expresses the youthful character of the XC40.

Inside the driver-focused Charcoal interior, you're surrounded by bespoke materials and trim. Your body is comfortably supported by the R-Design seats in Perforated Fine Nappa Leather/Nubuck Textile upholstery. Everything – from the R-Design sport steering wheel with gearshift paddles to the Charcoal headliner – is there to inspire and put you in control.