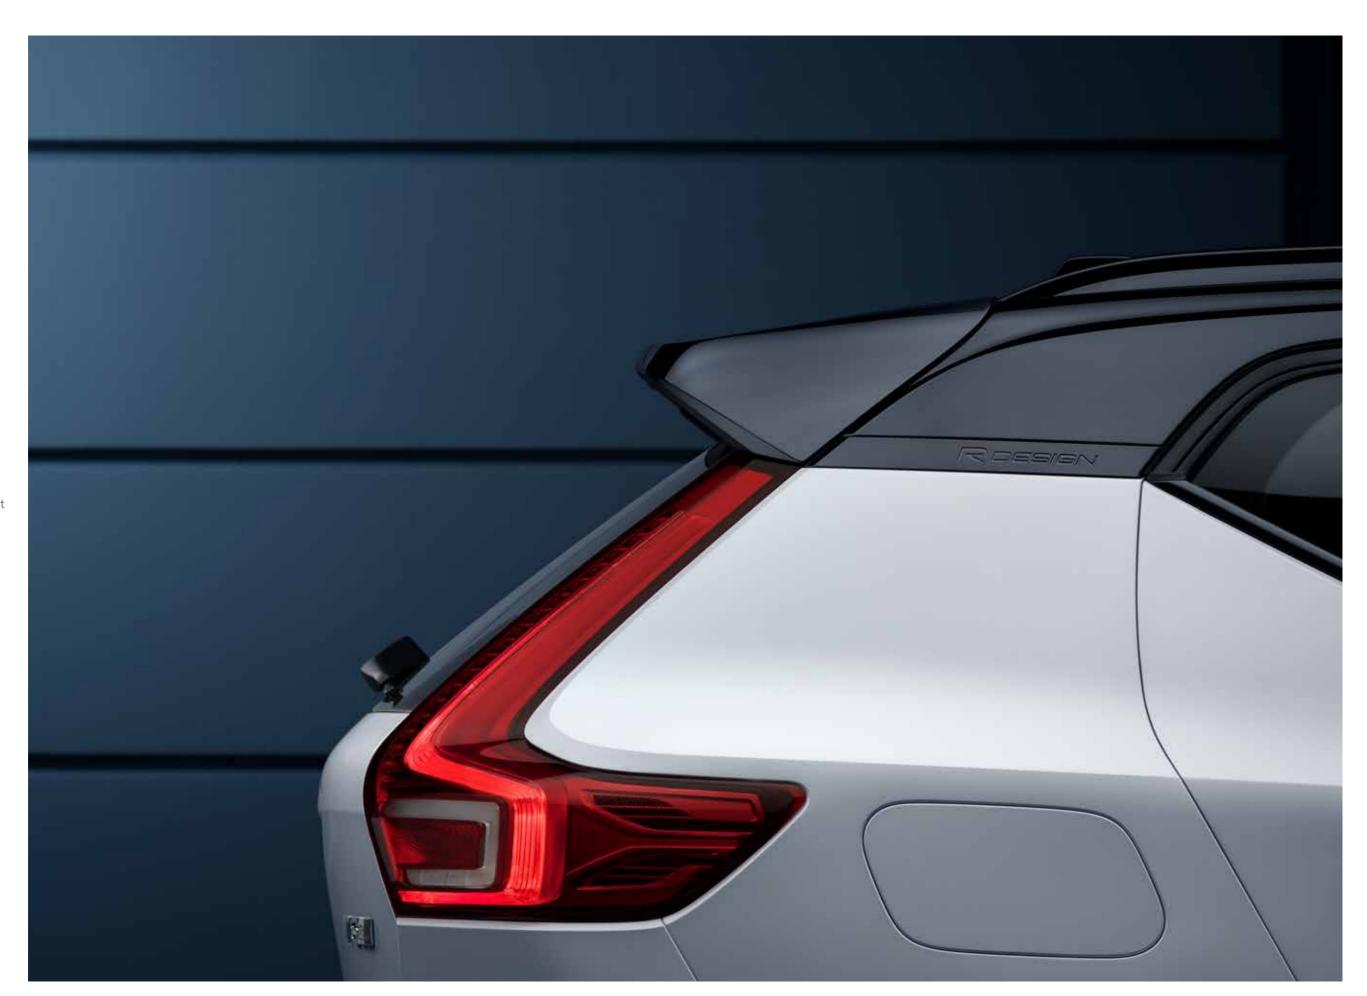

#### THE SPORTY LOOK.

The Volvo XC40 R-Design catches the sporty soul of your Swedish city SUV, with a glossy black colour theme including the roof and other distinctive exterior design details. The large alloy wheels enhance the car's road presence and add to the powerful look. It's an expression that catches the eye from every angle and hints at the promise of an amazing drive.

The glossy black roof creates a strong character – depending on your choice of exterior colour, it can make a dramatic impact on the look of your XC40 R-Design. The embossed R-Design logo in the rearmost door pillar makes a subtle yet distinct statement about the car you drive.

From the rear, the integrated chromed tail pipes and glossy black rear skid plate add to the impression of sporty elegance.

The concave Cutting Edge aluminium decor with integrated LED light guides creates a sporty, exclusive ambience inside your XC40 R-Design – day and