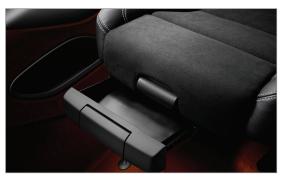

#### SMART STORAGE

The storage bin under the front centre armrest is large enough to hold a small handbag or even a full-size tissue box, and has a removable storage box ahead of it.

#### BAG HOOK

Keep a small bag or takeaway food secure with a hook that folds neatly out of the glovebox and prevents items moving around or spilling while you're driving.