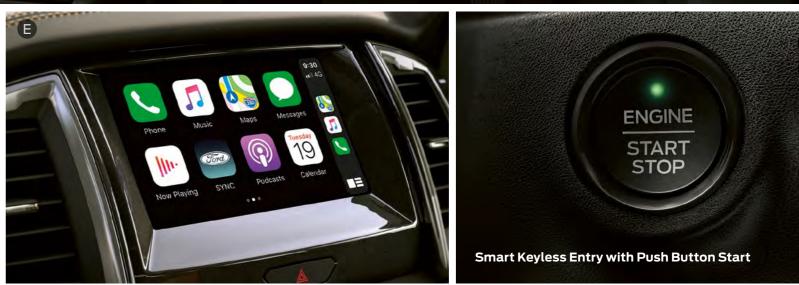

## E. Apple CarPlay™& Android Auto™ <sup>™</sup>.

Connect your compatible smartphone for hands-free control of your favourite apps. Use voice commands to look up destinations, make phone calls or listen to messages.

## SYNC<sup>®</sup>3<sup>°</sup> with 8" Touchscreen

k 2.0L Bi-Turbo interior shown.

SYNC<sup>®</sup>3 is a fully integrated voice-activation<sup>10.</sup> system that lets you connect your compatible smartphone, play your favourite music, and stay on track with the integrated Sat Nav system.<sup>10.</sup>