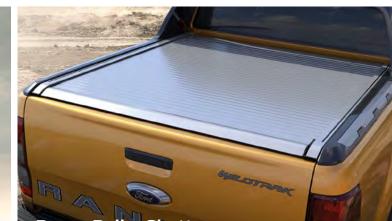

**Power Roller Shutter** Standard on Wildtrak, the power-operated roller shutter offers improved security and protection from the elements, easily operated from the key fob, dash or inside the tray.

\*Vehicle shown with optional Black 18" Alloy Wheels, Triple M Alloy Tray and Triple M