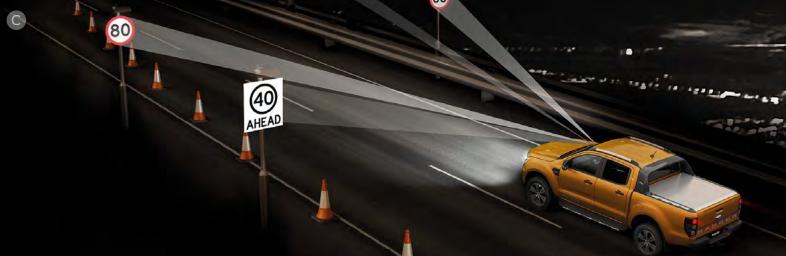

## C. Traffic Sign Recognition<sup>4</sup>

The forward-facing camera can automatically detect the current speed limit (when activated), then displays this on the instrument cluster. It can even provide a visual warning if you exceed the detected speed limit.