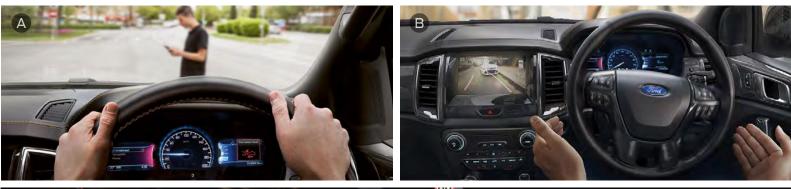

## A. Autonomous Emergency Braking (AEB) with Pedestrian Protection<sup>4</sup>

In speeds over 3.6km/h, Autonomous Emergency Braking (AEB) with Pedestrian Protection is designed to help detect if the car in front has unexpectedly stopped or a pedestrian steps out onto the road, and can automatically apply the brakes.

## **B.** Active Park Assist<sup>4.</sup>

Available as standard on Wildtrak, Active Park Assist helps you find the right size parallel parking space and automatically steers itself in for a perfect park. Ford Ranger is the first in the Pick-up segment to offer Active Park Assist.