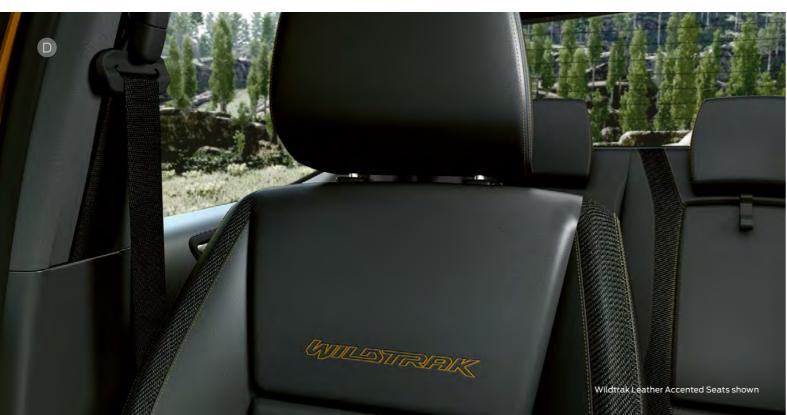

## D. Leather Accented Seats

There's nothing quite like the smell and feel of premium leather accented seats, which come standard in Wildtrak and are optional on XLT Double Cab models.